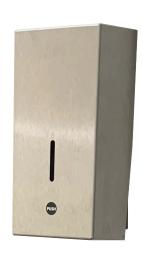

## **Hand Sanitiser Dispenser Stand**

- Suitable for the Classic 1L Hand Sanitiser Dispenser
- Other brand dispensers can also be attached using alternative fixings
- Helps to increase the presence of hand sanitiser around premises
- Ideal where wall mounting isn't suitable
- Base is predrilled to allow for fixing to the floor for added stability and security
- Made from strong steel and powder coated

Dimensions (mm): W: 300 H: 1210 D: 300

Black (Ref: 99230BK)