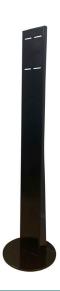

# **Integrated Hand Sanitiser Dispenser Stand**

- Foot pedal operated for a touch-free solution
- Helps to increase the provision of hand sanitiser solutions throughout your premises
- The integral stainless steel dispenser provides a 1L reservoir for your choice of formulation
- 1L Bulk fill reservoir
- Unit locks to protect the reservoir from pilfering and contamination
- Base is predrilled to allow for fixing to the floor for added stability and security
- Dispenser stainless steel and stand powder coated steel

Dimensions (mm): W: 300 H: 1160 D: 300

Black / Brushed (Ref: 50140BK)