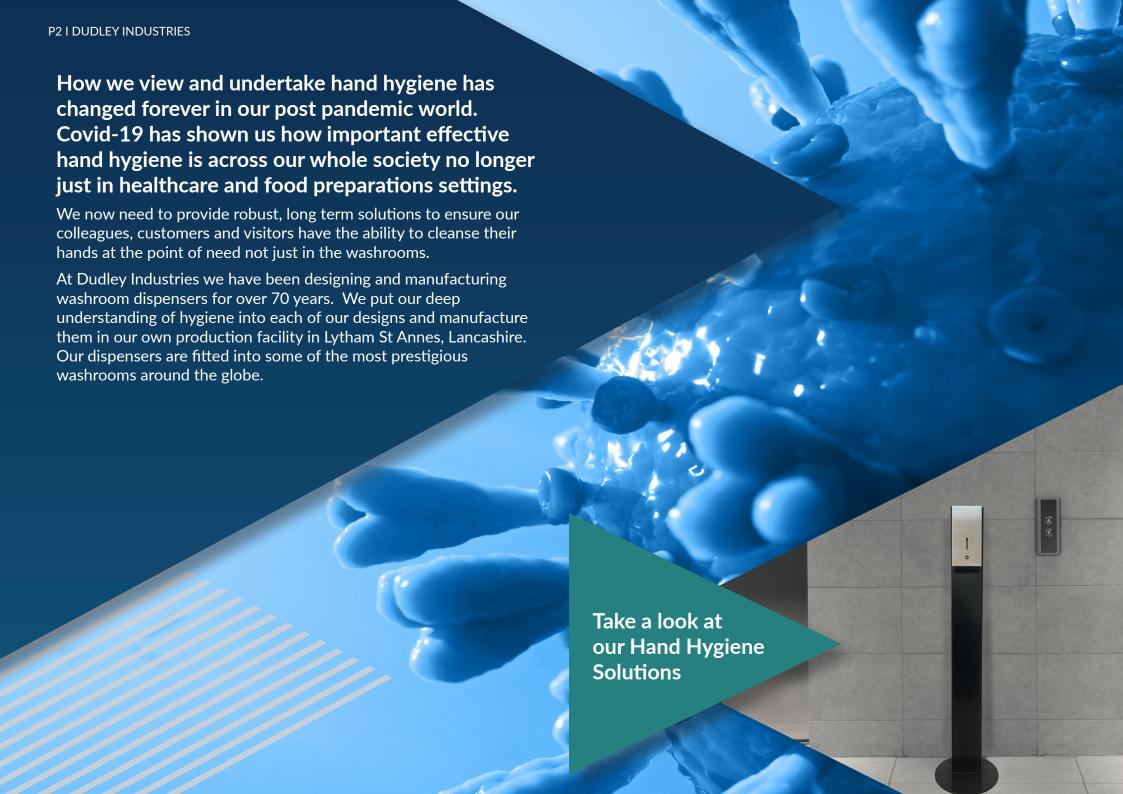

## **1L Hand Sanitiser Dispenser**

- Large 1L bulk fill reservoir for your choice of formulation
- Manufactured from stainless steel for style and durability
- Easily operated by pushing the cover to dispense the solution into the palm of your hand
- Recessed locking mechanism secures and protects the reservoir from contamination
- Easy to refill

Dimensions (mm): W: 117 H: 247 D: 104

Polished (Ref: 50417PS)

Brushed (Ref: 50417SS)

White (Ref: 50417WH)