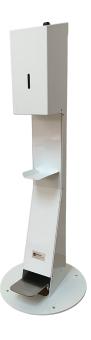

### Classic

# **Integrated Hand Sanitiser Dispenser Stand**

- Foot pedal operated for a touch-free solution
- Helps to increase the provision of hand sanitiser solutions throughout your premises
- The integral stainless steel dispenser provides a 1L reservoir for your choice of formulation
- 1L Bulk fill reservoir
- Unit locks to protect the reservoir from pilfering and contamination
- Base is predrilled to allow for fixing to the floor for added stability and security
- Dispenser stainless steel and stand powder coated steel

Dimensions (mm): W: 300 H: 1160 D: 300

Black / Brushed (Ref: 50140BK)