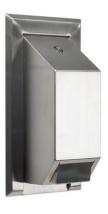

#### **Fixed Paper Towel Dispenser**

- Discrete housing for C Fold Paper Towels utilising the cavity behind a mirror.
- Spring loaded flaps at the base of the unit allow paper towels to be dispensed and easily re-filled.
- Suitable for C Fold or multi-fold interleaved paper towels.
- Fixes in line with the base of the cabinet to maintain clean lines.

Dimensions (mm): W: 270 H: 491 D: 120

/// Brushed Stainless Steel (Ref: 92294SS)