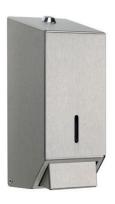

#### **2L Touch Free Soap Dispenser**

- Large capacity 2L touchless liquid soap dispenser.
- Unit slides down for easy refilling and servicing.
- Lockable for security, preventing access to mechanism and soap reservoir.
- Fixes in line with the base of the cabinet to maintain clean lines
- Infra-red operation detects the movement of hands underneath the unit
- Battery operated for ease of installation

Dimensions (mm): W: 228 H: 353 D: 195

/// Brushed Stainless Steel (Ref: 92071S)