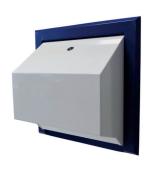

#### Paper Towel Dispenser - Pull Down

- Large capacity paper towel dispenser ideal for busy washrooms
- Holds 2 standard packs of interleaved paper towels
- Maximum size of paper towel 270mm x 120mm when folded
- Chamber pulls down from the base of the cabinet for quick and easy to refilling
- Base securely locks into position to secure the consumables
- Manufactured from hygienic stainless steel

Dimensions (mm): W: 353 H: 353 D: 170

Brushed Stainless Steel (Ref: 92070S)