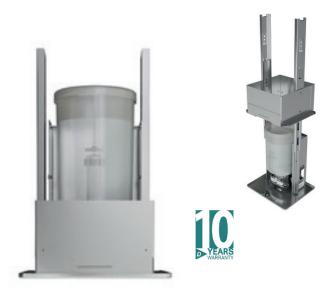

#### **2L Touch Free Soap Dispenser**

- Large capacity 2L touchless liquid soap dispenser.
- Unit slides down for easy refilling and servicing.
- Lockable for security, preventing access to mechanism and soap reservoir.
- Fixes in line with the base of the cabinet to maintain clean lines
- Infra-red operation detects the movement of hands underneath the unit
- Battery operated for ease of installation

Dimensions (mm): W: 228 H: 353 D: 195

/// Brushed Stainless Steel (Ref: 92071S)