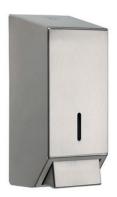

#### Paper Towel Dispenser - Pull Down

- Large capacity paper towel dispenser ideal for busy washrooms
- Holds 2 standard packs of interleaved paper towels
- Maximum size of paper towel 270mm x 120mm when folded
- Chamber pulls down from the base of the cabinet for quick and easy to refilling
- Base securely locks into position to secure the consumables
- Manufactured from hygienic stainless steel

Dimensions (mm): W: 353 H: 353 D: 170

Brushed Stainless Steel (Ref: 92070S)