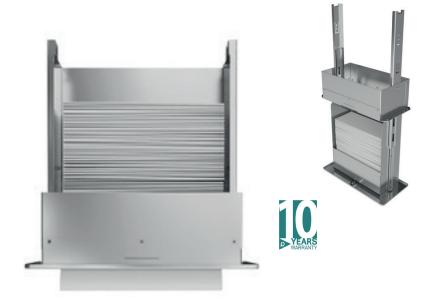

#### Paper Towel Dispenser - Pull Down

- Large capacity paper towel dispenser ideal for busy washrooms
- Holds 2 standard packs of interleaved paper towels
- Maximum size of paper towel 270mm x 120mm when folded
- Chamber pulls down from the base of the cabinet for quick and easy to refilling
- Base securely locks into position to secure the consumables
- Manufactured from hygienic stainless steel

Dimensions (mm): W: 353 H: 353 D: 170

Brushed Stainless Steel (Ref: 92070S)