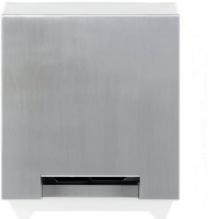

#### Warm Air Hand Dryer

- Compact hand dryer that fits neatly into the cavity behind a mirror.
- Touchfree operation for increased hand hygiene.
- CE approved.
- Robust dryer for the busiest of washrooms.

Dimensions (mm): W: 306 H: 346 D: 100

Brushed Stainless Steel (Ref: 92022SS)