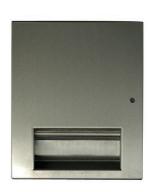

#### **Fixed Paper Towel Dispenser**

- Discrete housing for C Fold Paper Towels utilising the cavity behind a mirror.
- Spring loaded flaps at the base of the unit allow paper towels to be dispensed and easily re-filled.
- Suitable for C Fold or multi-fold interleaved paper towels.
- Fixes in line with the base of the cabinet to maintain clean lines.

Dimensions (mm): W: 270 H: 491 D: 120

/// Brushed Stainless Steel (Ref: 92294SS)