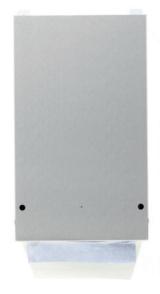

#### **Fixed Paper Towel Dispenser**

- Discrete housing for C Fold Paper Towels utilising the cavity behind a mirror.
- Spring loaded flaps at the base of the unit allow paper towels to be dispensed and easily re-filled.
- Suitable for C Fold or multi-fold interleaved paper towels.
- Fixes in line with the base of the cabinet to maintain clean lines.

Dimensions (mm): W: 270 H: 491 D: 120

/// Brushed Stainless Steel (Ref: 92294SS)