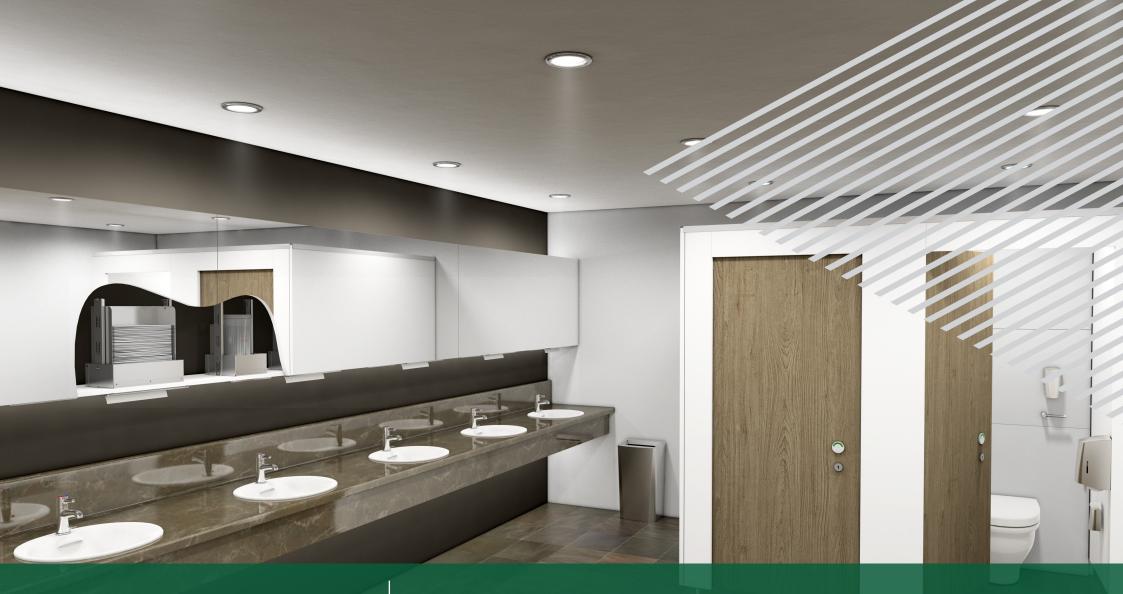

## **CLASSIC BEHIND THE MIRROR**

Utilising the hidden storage space behind a mirror offers an optimal solution for delivering hand hygiene services while preserving the aesthetics of the décor scheme. The Classic Behind the Mirror collection presents a comprehensive solution for soap, paper towels, and hand dryers, ensuring a seamless integration of functionality and style.

## **DISPENSERS**

#### **2L Touch Free Soap Dispenser**

- Large capacity 2L touchless liquid soap dispenser.
- Unit slides down for easy refilling and servicing.
- Lockable for security, preventing access to mechanism and soap reservoir.
- Fixes in line with the base of the cabinet to maintain clean lines
- Infra-red operation detects the movement of hands underneath the unit
- Battery operated for ease of installation

#### Paper Towel Dispenser - Pull Down

- Large capacity paper towel dispenser ideal for busy washrooms
- Holds 2 standard packs of interleaved paper towels
- Maximum size of paper towel 270mm x 120mm when folded
- Chamber pulls down from the base of the cabinet for quick and easy to refilling
- Base securely locks into position to secure the consumables
- Manufactured from hygienic stainless steel

#### **Fixed Paper Towel Dispenser**

- Discrete housing for C Fold Paper Towels utilising the cavity behind a mirror.
- Spring loaded flaps at the base of the unit allow paper towels to be dispensed and easily re-filled.
- Suitable for C Fold or multi-fold interleaved paper towels.
- Fixes in line with the base of the cabinet to maintain clean lines.

#### Warm Air Hand Dryer

- Compact hand dryer that fits neatly into the cavity behind a mirror.
- Touchfree operation for increased hand hygiene.
- CE approved.
- Robust dryer for the busiest of washrooms.