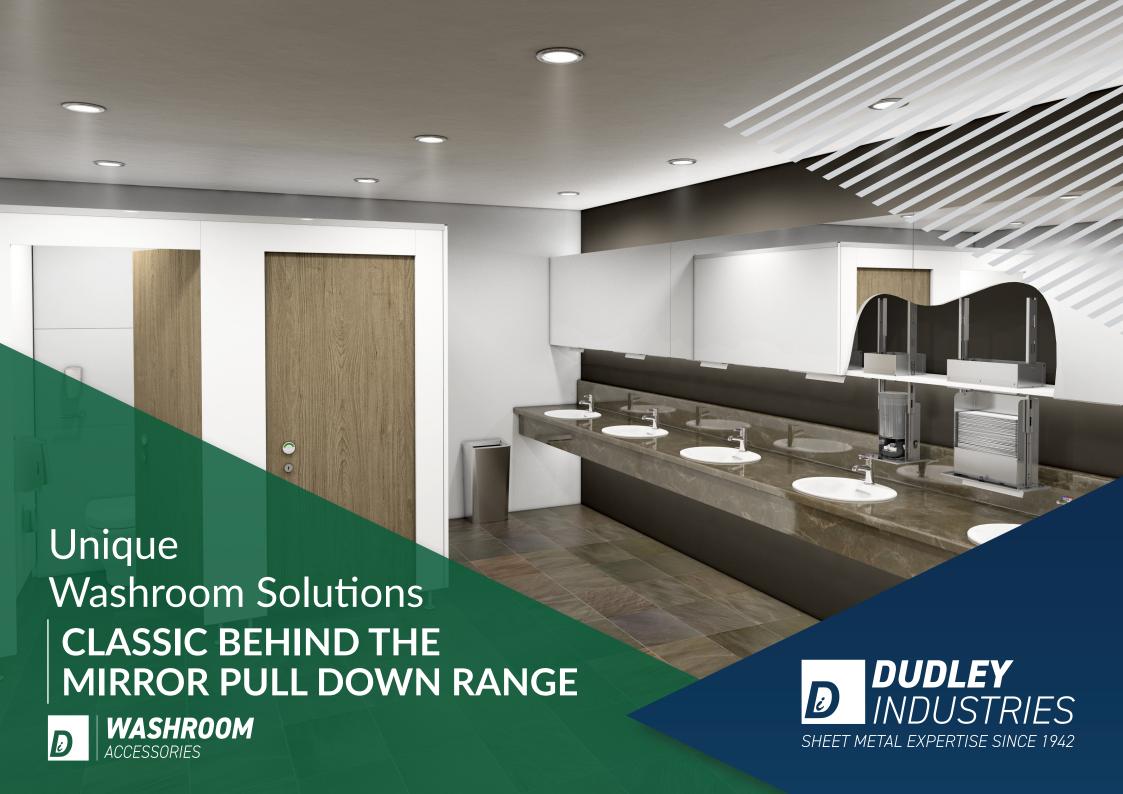

## **CLASSIC BEHIND THE MIRROR**

Utilising the hidden storage space behind a mirror offers an optimal solution for delivering hand hygiene services while preserving the aesthetics of the décor scheme. The Classic Behind the Mirror collection presents a comprehensive solution for soap, paper towels, and hand dryers, ensuring a seamless integration of functionality and style.

## **DISPENSERS**

#### **2L Touch Free Soap Dispenser**

- Large capacity 2L touchless liquid soap dispenser.
- Unit slides down for easy refilling and servicing.
- Lockable for security, preventing access to mechanism and soap reservoir.
- Fixes in line with the base of the cabinet to maintain clean lines
- Infra-red operation detects the movement of hands underneath the unit
- Battery operated for ease of installation

#### Paper Towel Dispenser - Pull Down

- Large capacity paper towel dispenser ideal for busy washrooms
- Holds 2 standard packs of interleaved paper towels
- Maximum size of paper towel 270mm x 120mm when folded
- Chamber pulls down from the base of the cabinet for quick and easy to refilling
- Base securely locks into position to secure the consumables
- Manufactured from hygienic stainless steel

#### **Fixed Paper Towel Dispenser**

- Discrete housing for C Fold Paper Towels utilising the cavity behind a mirror.
- Spring loaded flaps at the base of the unit allow paper towels to be dispensed and easily re-filled.
- Suitable for C Fold or multi-fold interleaved paper towels.
- Fixes in line with the base of the cabinet to maintain clean lines.

#### Warm Air Hand Dryer

- Compact hand dryer that fits neatly into the cavity behind a mirror.
- Touchfree operation for increased hand hygiene.
- CE approved.
- Robust dryer for the busiest of washrooms.