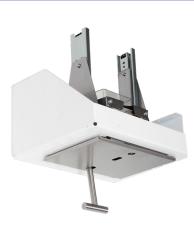

**Classic Behind the Mirror** 

Utilise the concealed space behind a mirror.

**Modulo Behind the Mirror** 

Space saving hand hygiene tailored to your washroom.

**Recessed Units** 

Maximise the space available in washrooms by recessing essential units.