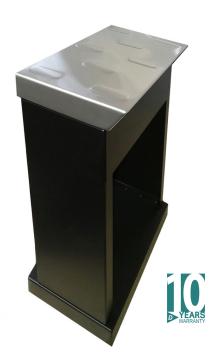

## **STOOL**

#### **WUDU Stool**

- Single station stool for ease and comfort when using the WUDU washstation.
- Sturdy and comfortable angled top.
- Manufactured from finest grade 304 Stainless Steel.
- Powder coated finish available in black and white.

Dimensions (mm): W: 400 H: 530 D: 290

Black (Ref: 95001BK)

White (Ref: 95001WH)