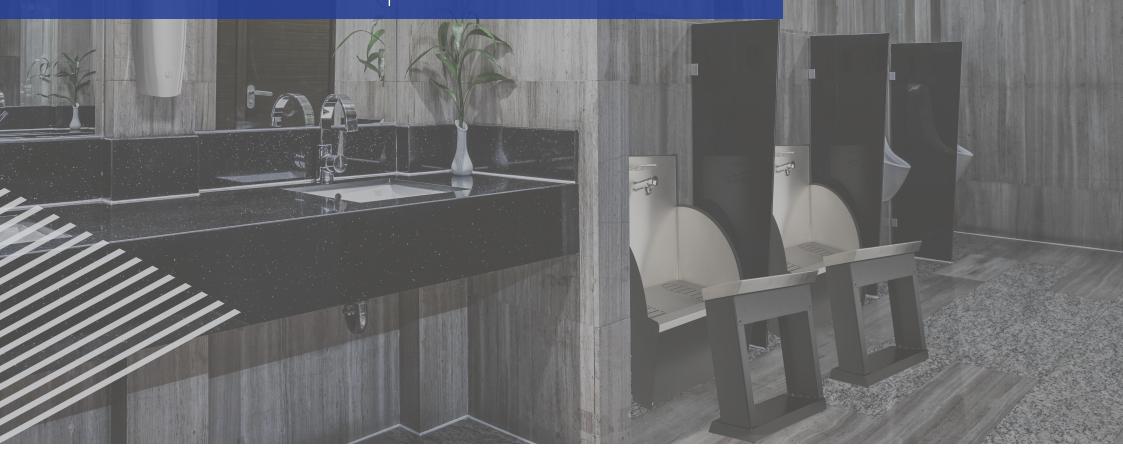

## **WUDU RANGE**

With up to 25% of the world's population following the Islam religion, our hygienic, innovative and easy to install Wudu wash station facilitates ablutions away from home. It is ideal for places of prayer or multi-cultural spaces including offices, educational facilities and travel hubs.

#### **WUDU Wash Station**

- Supports ritual ablutions before prayer.
- As WUDU concerns the washing of both hands and feet the unit is easily operated and provides stability when users are washing their feet.
- The opportunity for splashback of water minimised to prevent accidentally splashing clothing.
- Soap holder is centrally positioned so as to not cause interference.
- The water saving tap reduces water usage by up to 80% compared with a conventional tap.
- Hygiene is increased through the hinged foot grate providing easy access for cleaning.
- Incorporates auto shut-off water isolation valve.