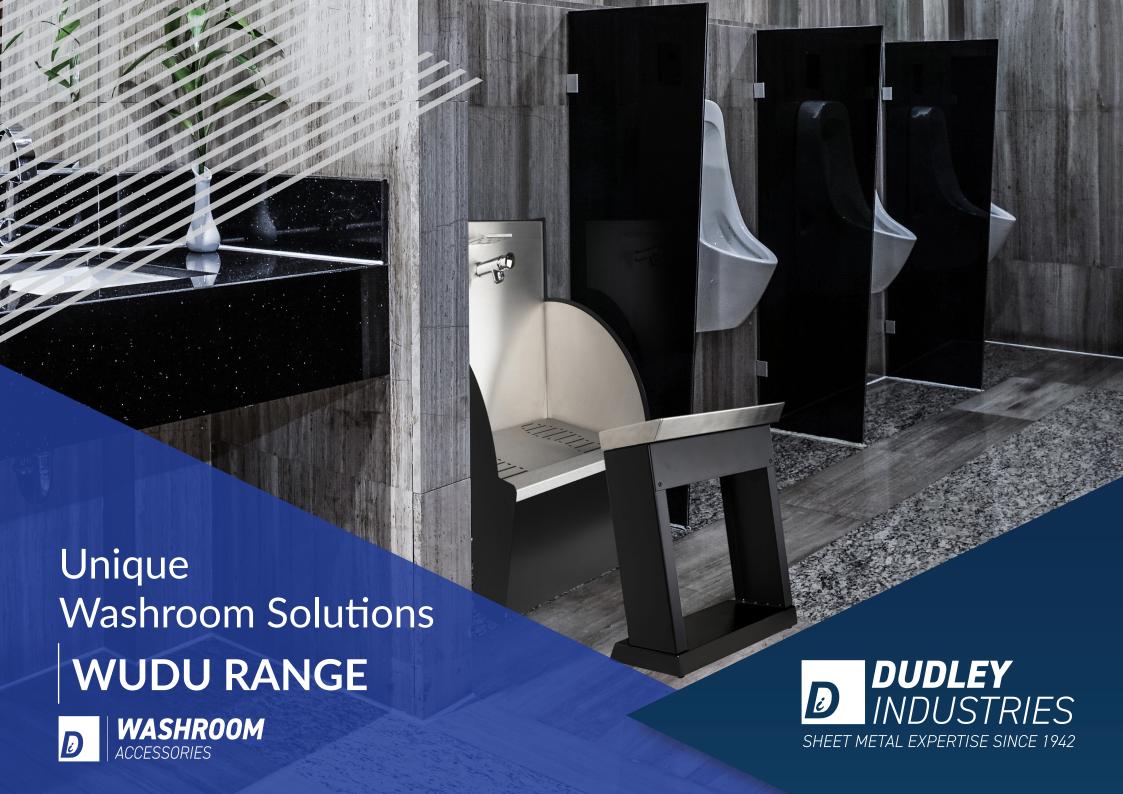

## **WUDU RANGE**

With up to 25% of the world's population following the Islam religion, our hygienic, innovative and easy to install Wudu wash station facilitates ablutions away from home. It is ideal for places of prayer or multi-cultural spaces including offices, educational facilities and travel hubs.

#### **WUDU Wash Station**

- Supports ritual ablutions before prayer.
- As WUDU concerns the washing of both hands and feet the unit is easily operated and provides stability when users are washing their feet.
- The opportunity for splashback of water minimised to prevent accidentally splashing clothing.
- Soap holder is centrally positioned so as to not cause interference.
- The water saving tap reduces water usage by up to 80% compared with a conventional tap.
- Hygiene is increased through the hinged foot grate providing easy access for cleaning.
- Incorporates auto shut-off water isolation valve.

#### **WUDU Stool**

- Single station stool for ease and comfort when using the WUDU washstation.
- Sturdy and comfortable angled top.
- Manufactured from finest grade 304 Stainless Steel.
- Powder coated finish available in black and white.