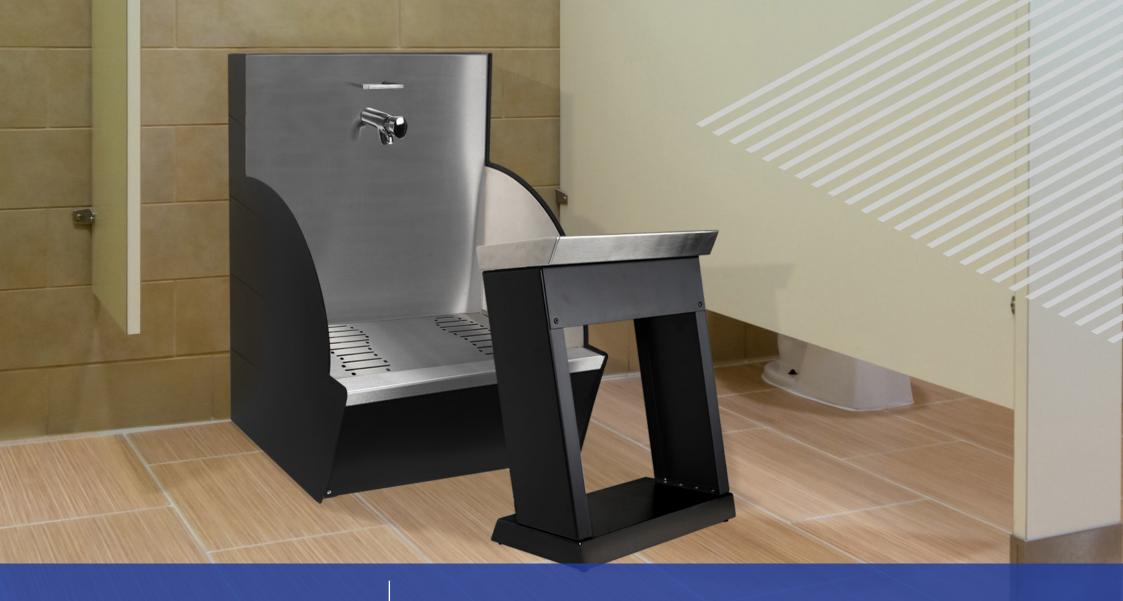

#### **WUDU Wash Station**

- Supports ritual ablutions before prayer.
- As WUDU concerns the washing of both hands and feet the unit is easily operated and provides stability when users are washing their feet.
- The opportunity for splashback of water minimised to prevent accidentally splashing clothing.
- Soap holder is centrally positioned so as to not cause interference.
- The water saving tap reduces water usage by up to 80% compared with a conventional tap.
- Hygiene is increased through the hinged foot grate providing easy access for cleaning.
- Incorporates auto shut-off water isolation valve.

Dimensions (mm): W: 500 H:780 D: 450

Black (Ref: 95000BK)

White (Ref: 95000WH)

#### **WUDU Stool**

- Single station stool for ease and comfort when using the WUDU washstation.
- Sturdy and comfortable angled top.
- Manufactured from finest grade 304 Stainless Steel.
- Powder coated finish available in black and white.

Dimensions (mm): W: 400 H: 530 D: 290

Black (Ref: 95001BK)

White (Ref: 95001WH)