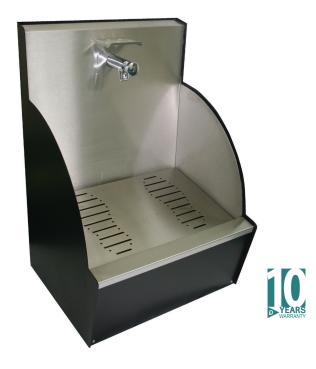

### **WASH STATION**

#### **WUDU Wash Station**

- Supports ritual ablutions before prayer.
- As WUDU concerns the washing of both hands and feet the unit is easily operated and provides stability when users are washing their feet.
- The opportunity for splashback of water minimised to prevent accidentally splashing clothing.
- Soap holder is centrally positioned so as to not cause interference.
- The water saving tap reduces water usage by up to 80% compared with a conventional tap.
- Hygiene is increased through the hinged foot grate providing easy access for cleaning.
- Incorporates auto shut-off water isolation valve.

Dimensions (mm): W: 500 H:780 D: 450

Black (Ref: 95000BK)

White (Ref: 95000WH)