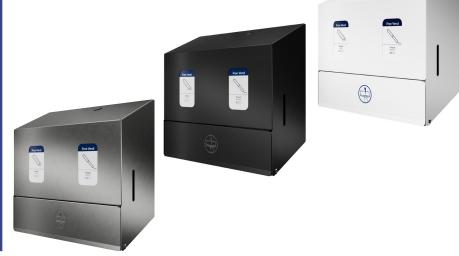

#### > **Sleek Aesthetic:** The Free Vend Dispenser features a contemporary design that enhances the overall look of any washroom.

- Space-Saving Design: Compact and versatile, it fits seamlessly into washrooms of all sizes without compromising functionality.
- Finish Options: Available in different finishes as standard to match your washroom's style and branding.
- > **Inclusivity:** Helping washrooms align with design standards and expectations.

Available for specification at:

| Product<br>Code | Product<br>Description | Material                      | Finish                       | Size (W x H x D)  |
|-----------------|------------------------|-------------------------------|------------------------------|-------------------|
| 51036SS         | Free Vend Dispenser    | High grade<br>stainless steel | Brushed<br>Stainless Steel   | 324 x 300 x 130mm |
| 51036WH         | Free Vend Dispenser    | High grade<br>stainless steel | White Powder<br>Coated Steel | 324 x 300 x 130mm |
| 51036BK         | Free Vend Dispenser    | High grade<br>stainless steel | Black Powder<br>Coated Steel | 324 x 300 x 130mm |