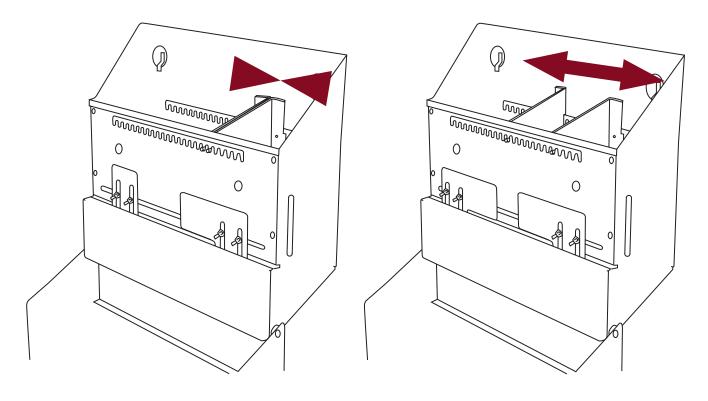

## Complete Adjustability:

### **Universal Dispensing**

- Adjustable chutes allow Dudley's Free Vend dispenser to be fully accommodating to a wide range of product sizes, shapes and formats and is not brand specific.
- **>** Provide free hygiene products in all washrooms to promote inclusivity and support all individuals needs.
- **>** Clear product identification with supplied label sheets.