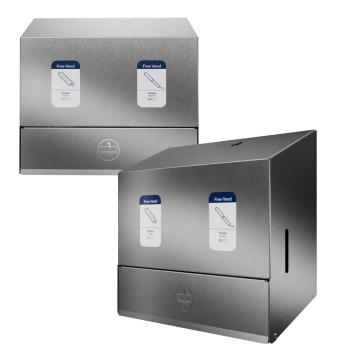

# Free Vend Dispenser

Introducing our Free Vend Dispenser, helping your business to make a meaningful impact by providing free sanitary products in your washrooms.

Thoughtful design blends functionality, durability and style to deliver essential hygiene products to users. This dispenser represents more than a practical solution - it's a commitment to well-being, dignity and respect.

#### > **Sleek Aesthetic:** The Free Vend Dispenser features a contemporary design that enhances the overall look of any washroom.

- Space-Saving Design: Compact and versatile, it fits seamlessly into washrooms of all sizes without compromising functionality.
- Finish Options: Available in different finishes as standard to match your washroom's style and branding.
- > **Inclusivity:** Helping washrooms align with design standards and expectations.