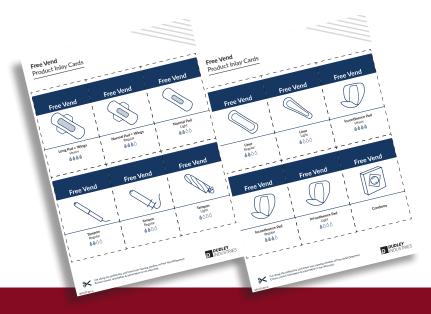

### **Universal Dispensing**

- Adjustable chutes allow Dudley's Free Vend dispenser to be fully accommodating to a wide range of product sizes, shapes and formats and is not brand specific.
- **>** Provide free hygiene products in all washrooms to promote inclusivity and support all individuals needs.
- **>** Clear product identification with supplied label sheets.