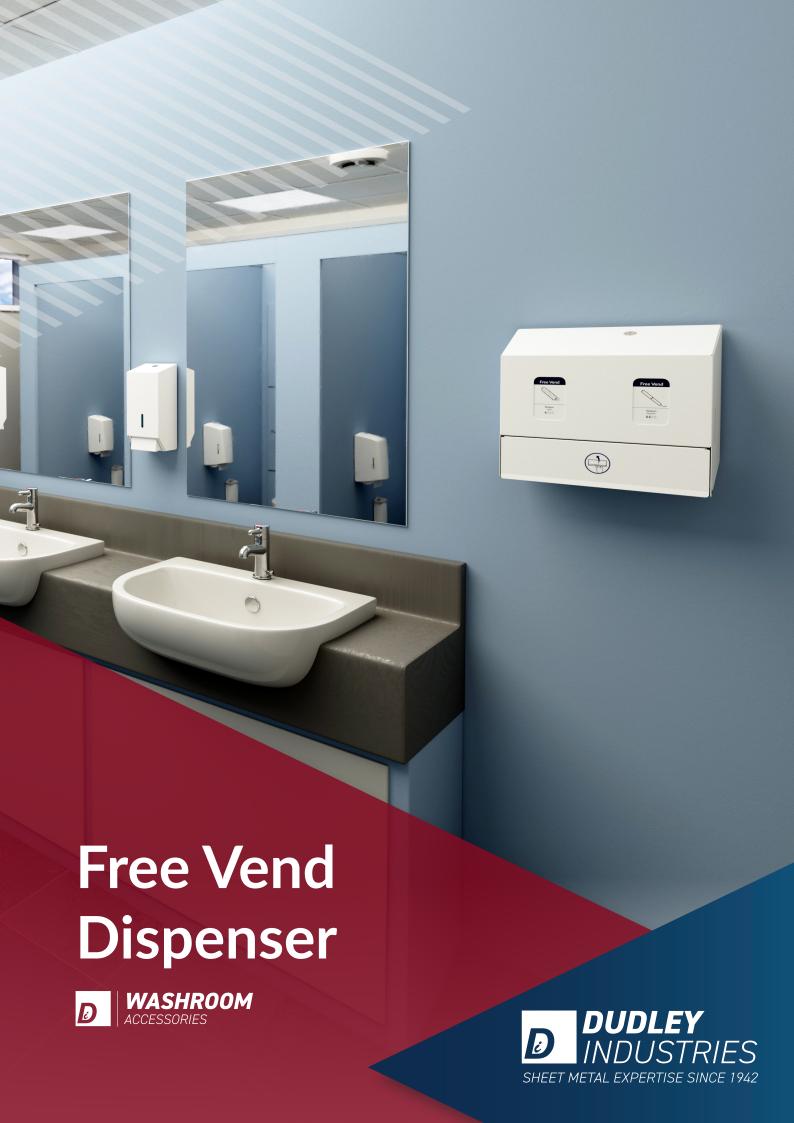

# Free Vend Dispenser

Introducing our Free Vend Dispenser, helping your business to make a meaningful impact by providing free sanitary products in your washrooms.

Thoughtful design blends functionality, durability and style to deliver essential hygiene products to users. This dispenser represents more than a practical solution - it's a commitment to well-being, dignity and respect.

### Free Vend Dispenser