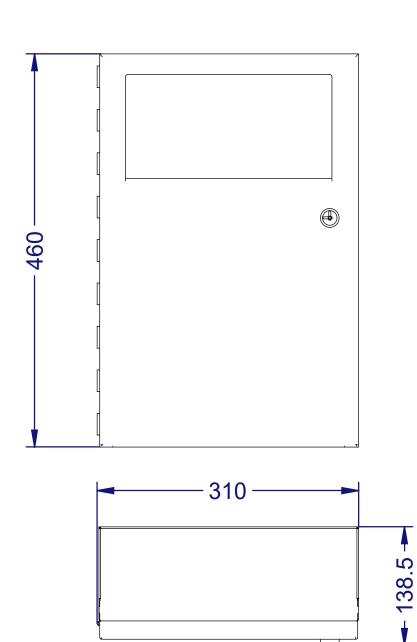

#### **Product Specification:**

| Material:   | Stainless Steel                                        |
|-------------|--------------------------------------------------------|
| Dimensions: | W.310mm x H.460mm x D.138.5mm                          |
| Finish:     | Brushed / White Powder Coated /<br>Black Powder Coated |