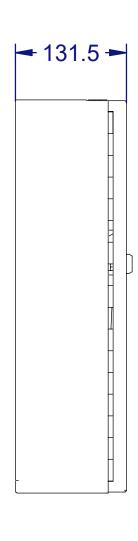

#### **Product Specification:**

| Material:   | Stainless Steel                                        |
|-------------|--------------------------------------------------------|
| Dimensions: | W.310mm x H.460mm x D.138.5mm                          |
| Finish:     | Brushed / White Powder Coated /<br>Black Powder Coated |