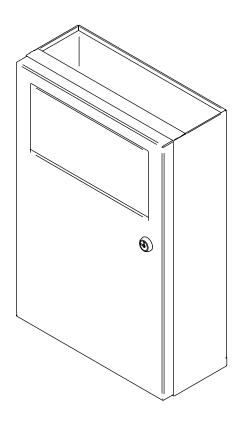

Compact and sleek sanitary waste unit, incorporating a holder for waste bags with a convenient bin below.

**Product Image:** 