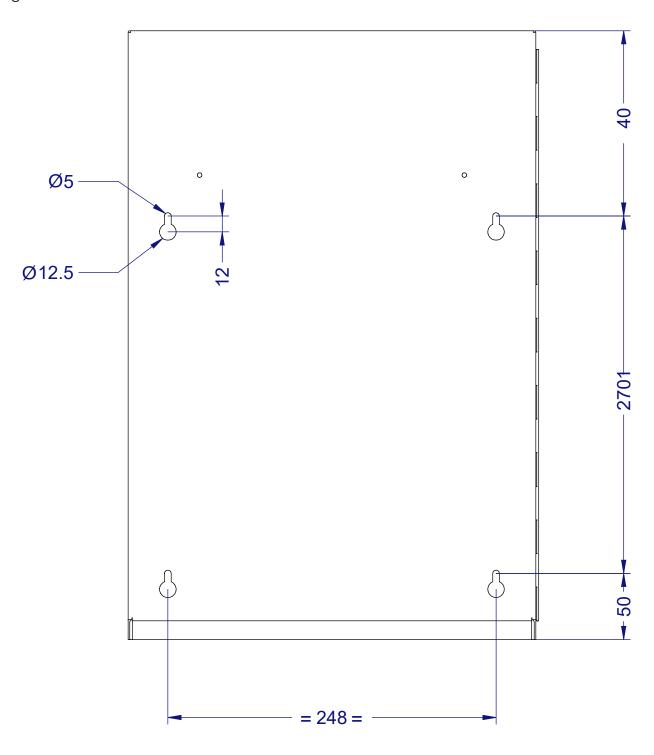

#### General Assembly:

Fixing Holes:

**Dudley Industries Ltd**Preston Road, Lytham St Annes, Lancashire. FY8 5AT