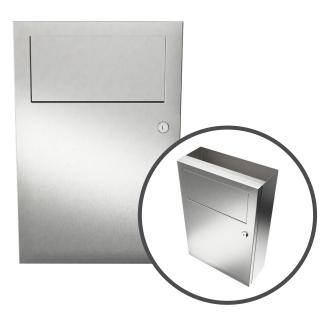

Compact and sleek sanitary waste unit, incorporating a holder for waste bags with a convenient bin below.

**Product Image:** 

#### **Product Description:**

- Stainless Steel for durable design, rust-resistant and easy to clean.
- Bag Holder Feature convenient holder for waste bags, ensuring easy and hygienic disposal.
- Compact design is ideal for cubicles with limited space.
- Suitable for all types of hygiene waste.
- Enhances the look of any modern washroom.