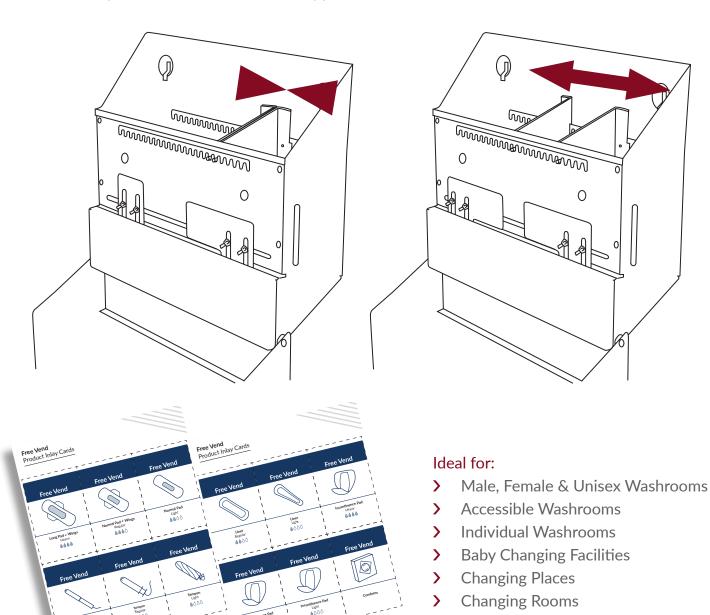

# Complete Adjustability:

#### **Universal Dispensing**

- Adjustable chutes allow Dudley's Free Vend dispenser to be fully accommodating to a wide range of product sizes, shapes and formats and is not brand specific.
- **>** Provide free hygiene products in all washrooms to promote inclusivity and support all individuals needs.
- > Clear product identification with supplied label sheets.