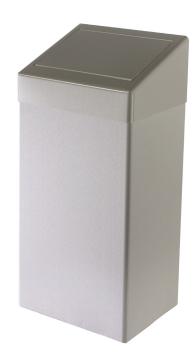

#### 22.5L Free Standing Sani Bin

- > Stainless steel sanitary unit with lift up flap.
- > Houses a 22.5L plastic liner.
- > Suitable for plastic bin liner.
- > Fully hinged lid.
- **>** Lid incorporates a courtesy panel to keep waste from view.
- > Attractive brushed finish.