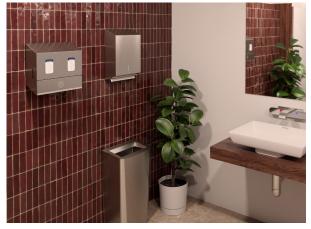

# Sanitary Waste Bins

# Product Highlights:

#### 5.5L Sani Bin

- > Stainless steel for durable design, rust-resistant and easy to clean.
- **>** Bag holder feature convenient holder for waste bags, ensuring easy and hygienic disposal.
- **>** Compact design is ideal for cubicles with limited space.
- > Suitable for all types of hygiene waste.
- > Enhances the look of any modern washroom.

#### 22.5L Free Standing Sani Bin

- > Stainless steel sanitary unit with lift up flap.
- > Houses a 22.5L plastic liner.
- > Suitable for plastic bin liner.
- > Fully hinged lid.
- **>** Lid incorporates a courtesy panel to keep waste from view.
- > Attractive brushed finish.