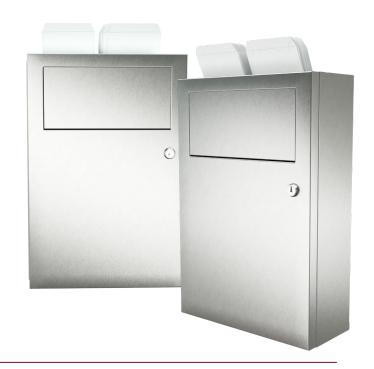

# Free Vend Dispenser

#### Free Vend Dispenser

- No Product Restrictions: The dispenser accommodates any loose product, regardless of type, brand, or packaging, giving you complete flexibility in what you choose to offer.
- > Hygienic: The wall-mounted dispenser protects products from contamination, dust, and germs, keeping them clean and sanitary until needed.
- Tidy and Organised: The dispenser keeps products neatly stored and wellorganised, preventing clutter.
- Controlled Dispensing: whilst the products are freely provided the dispenser encourages controlled, oneat-a-time dispensing process, helping reduce overuse or waste.
- Space-Saving: Wall-mounted dispensers free up valuable counter space.
- Professional Appearance: A sleek, mounted unit presents a professional and thoughtful solution for offering sanitary products.
- Ease of use: With clear labeling and convenient placement, users can quickly find and access the products they need, improving the overall user experience.

#### Ideal for:

- Offices and Workplaces
- > Educational Premises
- Healthcare Facilities
- Hospitality and Leisure Destinations