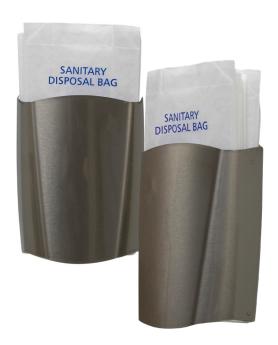

# Sanitary Disposal Bag Holder Product Highlights:

#### Sanitary Disposal Bag Holder

- Sanitary disposal bags help contain waste and keep sanitary bins clean in between services
- > This holder presents bags in a handy and neat manner
- > Supports washroom aesthetics