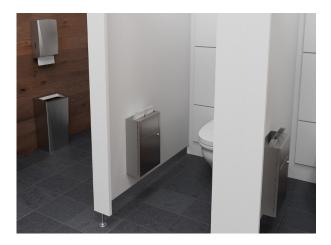

### Free Vend Dispenser

#### Free Vend Dispenser

- No Product Restrictions: The dispenser accommodates any loose product, regardless of type, brand, or packaging, giving you complete flexibility in what you choose to offer.
- > Hygienic: The wall-mounted dispenser protects products from contamination, dust, and germs, keeping them clean and sanitary until needed.
- Tidy and Organised: The dispenser keeps products neatly stored and wellorganised, preventing clutter.
- Controlled Dispensing: whilst the products are freely provided the dispenser encourages controlled, oneat-a-time dispensing process, helping reduce overuse or waste.
- Space-Saving: Wall-mounted dispensers free up valuable counter space.
- Professional Appearance: A sleek, mounted unit presents a professional and thoughtful solution for offering sanitary products.
- Ease of use: With clear labeling and convenient placement, users can quickly find and access the products they need, improving the overall user experience.