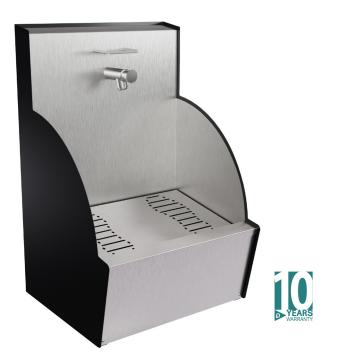

#### Single WUDU Wash Station

- Supports ritual ablutions before prayer.
- As WUDU concerns the washing of both hands and feet the unit is easily operated and provides stability when users are washing their feet.
- The opportunity for splashback of water minimised to prevent accidentally splashing clothing.
- Soap holder is centrally positioned so as to not cause interference.
- The water saving tap reduces water usage by up to 80% compared with a conventional tap.
- Hygiene is increased through the hinged foot grate providing easy access for cleaning.
- Incorporates auto shut-off water isolation valve.

Dimensions (mm): W: 500 H:780 D: 450

Black (Ref: 95000BK)

White (Ref: 95000WH)