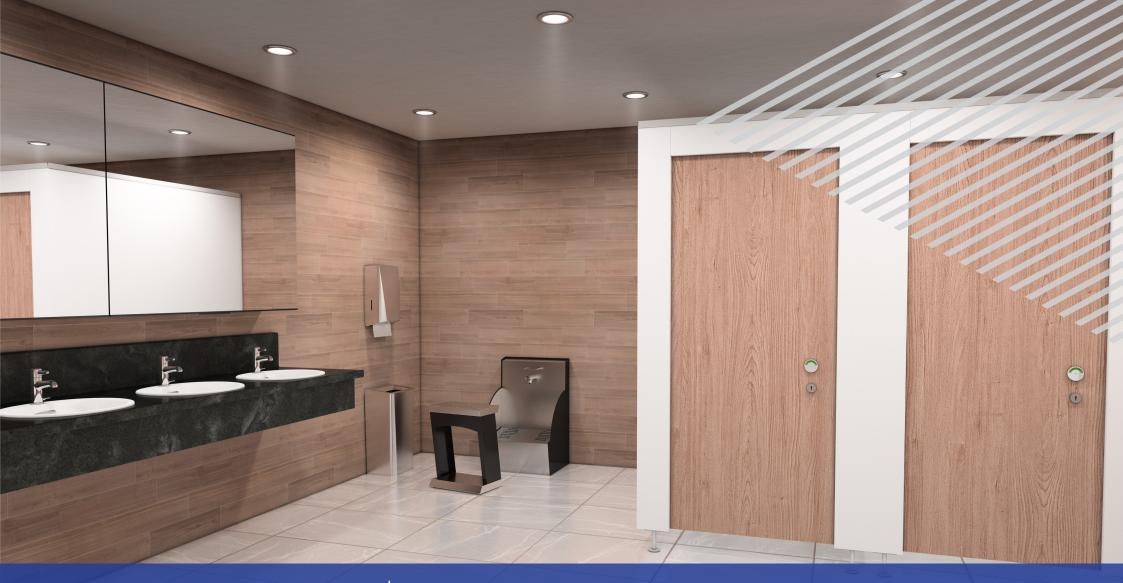

# SUPPORTING MULTI FAITH FACILITIES WUDU WASHSTATION RANGE

With up to 25% of the world's population following the Islam religion, our hygienic, innovative and easy to install Wudu wash station facilitates ablutions away from home. It is ideal for places of prayer or multi-cultural spaces including offices, educational facilities and travel hubs.

#### Single WUDU Wash Station

- Supports ritual ablutions before prayer.
- As WUDU concerns the washing of both hands and feet the unit is easily operated and provides stability when users are washing their feet.
- The opportunity for splashback of water minimised to prevent accidentally splashing clothing.
- Soap holder is centrally positioned so as to not cause interference.
- The water saving tap reduces water usage by up to 80% compared with a conventional tap.
- Hygiene is increased through the hinged foot grate providing easy access for cleaning.
- Incorporates auto shut-off water isolation valve.

#### WUDU Stool

- Single station stool for ease and comfort when using the WUDU washstation.
- Sturdy and comfortable angled top.
- Manufactured from finest grade 304 Stainless Steel.
- Powder coated finish available in black and white.