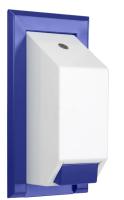

#### Single WUDU Wash Station

- Supports ritual ablutions before prayer.
- As WUDU concerns the washing of both hands and feet the unit is easily operated and provides stability when users are washing their feet.
- The opportunity for splashback of water minimised to prevent accidentally splashing clothing.
- Soap holder is centrally positioned so as to not cause interference.
- The water saving tap reduces water usage by up to 80% compared with a conventional tap.
- Hygiene is increased through the hinged foot grate providing easy access for cleaning.
- Incorporates auto shut-off water isolation valve.

Dimensions (mm): W: 500 H:780 D: 450

Black (Ref: 95000BK)

White (Ref: 95000WH)