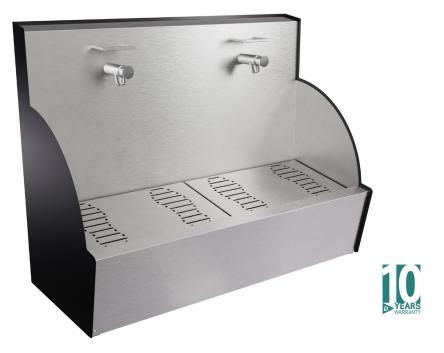

### WASH STATION

#### **Double WUDU Wash Station**

- Supports ritual ablutions before prayer.
- As WUDU concerns the washing of both hands and feet the unit is easily operated and provides stability when users are washing their feet.
- The opportunity for splashback of water minimised to prevent accidentally splashing clothing.
- Soap holders are centrally positioned to taps, so as to not cause interference.
- The water saving taps reduce water usage by up to 80% compared with a conventional taps.
- Hygiene is increased through the hinged foot grate providing easy access for cleaning.
- Incorporates auto shut-off water isolation valve.

Dimensions (mm): W: 1000 H:780 D: 450

Black (Ref: 95003BK)

White (Ref: 95003WH)