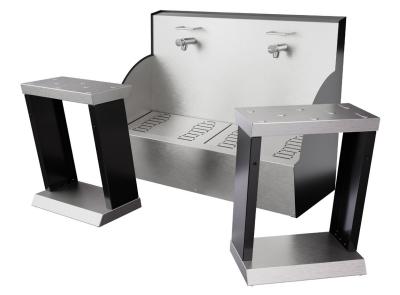

#### **Double WUDU Wash Station**

- Supports ritual ablutions before prayer.
- As WUDU concerns the washing of both hands and feet the unit is easily operated and provides stability when users are washing their feet.
- The opportunity for splashback of water minimised to prevent accidentally splashing clothing.
- Soap holders are centrally positioned to taps, so as to not cause interference.
- The water saving taps reduce water usage by up to 80% compared with a conventional taps.
- Hygiene is increased through the hinged foot grate providing easy access for cleaning.
- Incorporates auto shut-off water isolation valve.

Dimensions (mm): W: 1000 H:780 D: 450

Black (Ref: 95003BK)

White (Ref: 95003WH)

#### WUDU Stool

- Single station stool for ease and comfort when using the WUDU washstation.
- Sturdy and comfortable angled top.
- Manufactured from finest grade 304 Stainless Steel.
- Powder coated finish available in black and white.