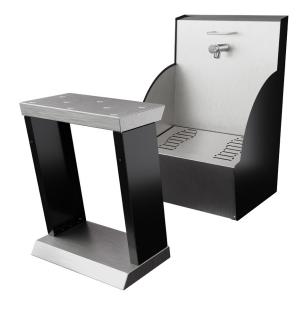

Dimensions (mm): W: 400 H: 530 D: 290

Black (Ref: 95001BK)

White (Ref: 95001WH)

WUDU Wash Station & Stool Combinations

#### Single WUDU Wash Station

- Supports ritual ablutions before prayer.
- As WUDU concerns the washing of both hands and feet the unit is easily operated and provides stability when users are washing their feet.
- The opportunity for splashback of water minimised to prevent accidentally splashing clothing.
- Soap holder is centrally positioned so as to not cause interference.
- The water saving tap reduces water usage by up to 80% compared with a conventional tap.
- Hygiene is increased through the hinged foot grate providing easy access for cleaning.
- Incorporates auto shut-off water isolation valve.

Dimensions (mm): W: 500 H:780 D: 450

Black (Ref: 95000BK)

White (Ref: 95000WH)