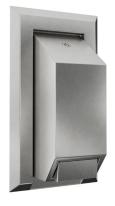

**Classic Behind the Mirror** Utilise the concealed space behind a mirror.

Modulo Behind the Mirror Space saving hand hygiene tailored to your washroom.

**Recessed Units** Maximise the space available in washrooms by recessing essential units.