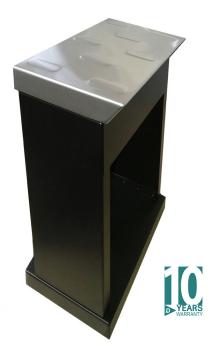

### **STOOL**

#### WUDU Stool

- Single station stool for ease and comfort when using the WUDU washstation.
- Sturdy and comfortable angled top.
- Manufactured from finest grade 304 Stainless Steel.
- Powder coated finish available in black and white.

Dimensions (mm): W: 400 H: 530 D: 290

Black (Ref: 95001BK)

White (Ref: 95001WH)

WUDU Wash Station & Stool Combinations