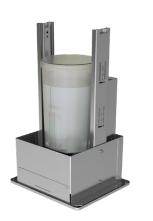

#### WUDU Stool

- Single station stool for ease and comfort when using the WUDU washstation.
- Sturdy and comfortable angled top.
- Manufactured from finest grade 304 Stainless Steel.
- Powder coated finish available in black and white.

Dimensions (mm): W: 400 H: 530 D: 290

Black (Ref: 95001BK)

White (Ref: 95001WH)

WUDU Wash Station & Stool Combinations