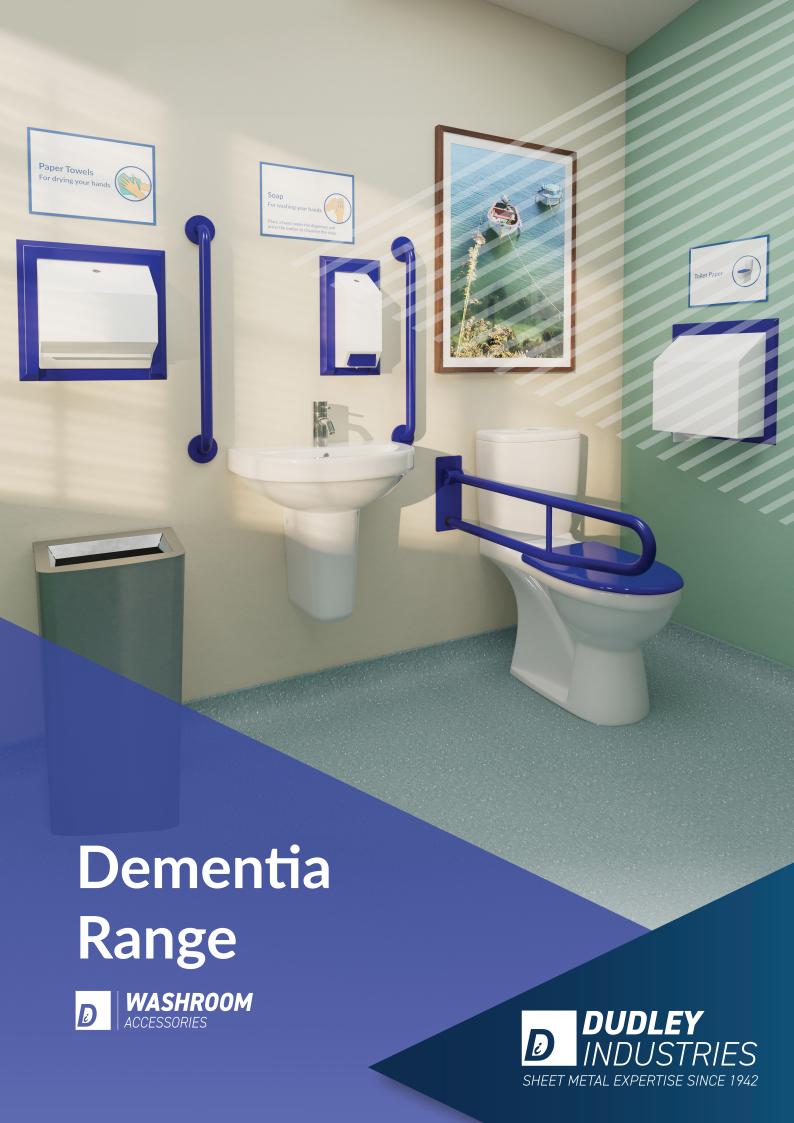

### Dementia Range

Introducing our specially designed washroom dispensers tailored for individuals living with dementia. Our innovative dispensers feature vibrant blue wall plates paired with white dispensers, creating a high-contrast colour scheme that stands out from typical wall decor. This contrasting design aids in easy identification, reducing confusion and making washrooms more user-friendly.

By choosing our dementia-friendly dispensers, you are promoting independence for users, as they can easily distinguish the dispensers and confidently use them without assistance. The Dementia range blends functionality and thoughtful design to prioritise the comfort and well-being of all users.