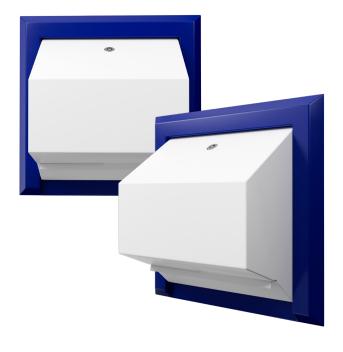

### Dementia Range

Introducing our specially designed washroom dispensers tailored for individuals living with dementia. Our innovative dispensers feature vibrant blue wall plates paired with white dispensers, creating a high-contrast colour scheme that stands out from typical wall decor. This contrasting design aids in easy identification, reducing confusion and making washrooms more user-friendly.

By choosing our dementia-friendly dispensers, you are promoting independence for users, as they can easily distinguish the dispensers and confidently use them without assistance. The Dementia range blends functionality and thoughtful design to prioritise the comfort and well-being of all users.