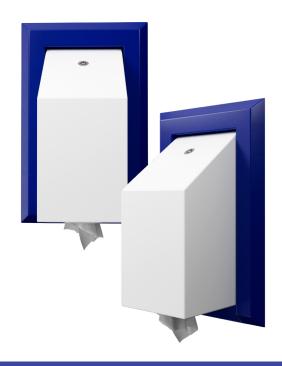

#### 1L Soap Dispenser

- > The soap reservoir is suitable for most bulk fill soap formulations
- Designed to ensure no sharp corners or edges
- > Recessed barrel lock to protect contents
- Manufactured from high grade stainless steel for robustness and durability
- > Finished with an attractive powder coating

#### Paper Towel Dispenser

- Suitable for most standard Z fold, C fold and multi fold paper towels
- Designed to ensure no sharp corners or edges
- > Recessed barrel lock to protect contents
- Manufactured from high grade stainless steel for robustness and durability
- > Finished with an attractive powder coating