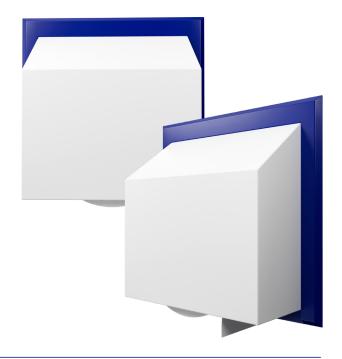

#### Jumbo Toilet Paper Dispenser

- Jumbo toilet roll dispenser suitable for different paper types
- **>** Easy for staff to refill
- > No internal mechanisms for user safety
- Manufactured from high grade stainless steel for robustness and durability
- > Finished with an attractive powder coating

#### Multi flat Toilet Paper Dispenser

- Suitable for most standard multi fold toilet tissue packs
- Designed to ensure no sharp corners or edges
- Manufactured from high grade stainless steel for robustness and durability
- > Finished with an attractive powder coating