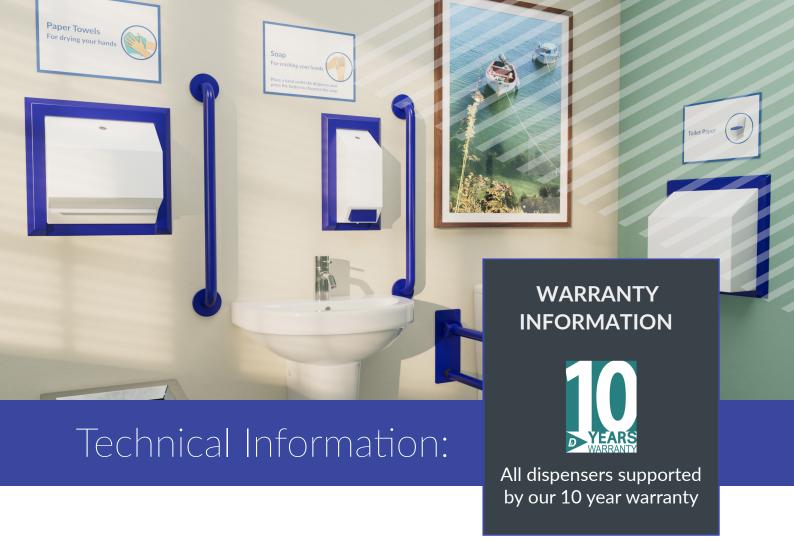

### Dementia Range

Introducing our specially designed washroom dispensers tailored for individuals living with dementia. Our innovative dispensers feature vibrant blue wall plates paired with white dispensers, creating a high-contrast colour scheme that stands out from typical wall decor. This contrasting design aids in easy identification, reducing confusion and making washrooms more user-friendly.

By choosing our dementia-friendly dispensers, you are promoting independence for users, as they can easily distinguish the dispensers and confidently use them without assistance. The Dementia range blends functionality and thoughtful design to prioritise the comfort and well-being of all users.