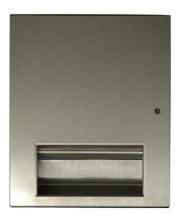

### **Centrefeed Paper Towel Dispenser**

- Stylish dispenser for centrefeed paper towel rolls.
- Suitable for perforated or non-perforated paper.
- Locking mechanism secures and protects the paper towel from pilfering.

Dimensions (mm): W: 211 H: 388 D: 216

//// Brushed (Ref: 78037SS)

- White (Ref: 78037WH)
- Black (Ref: 78037BK)