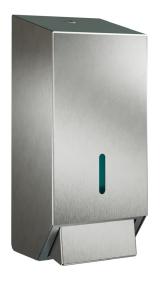

### **SOAP DISPENSER**

#### **1 Litre Soap Dispenser**

- Suitable for liquid soap, the large 1L capacity make this dispenser suitable for the busiest of washrooms.
- The generous 1L capacity dispenses 1000 shots of liquid soap.
- Easily operated by one hand pushing the lever to dispense the soap into the hand.
- Recessed locking mechanism secures and protects the soap reservoir from contamination whilst retaining the sleek styling of the dispenser.
- Easy to unlock and cover hinges forward for ease of filling.

Dimensions (mm): W: 112 H: 250 D: 93

//// Brushed (Ref: 50440SS)

Black (Ref: 50440BK)