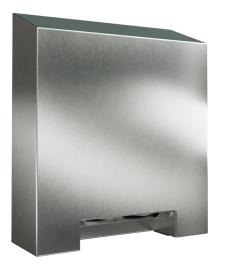

### PAPER TOWEL DISPENSERS

### C/Multi Fold Paper Towel Dispenser

- Ideal for C Fold or Multifold interleaved paper towels.
- Visual inspection window located on the front quickly shows stock level for ease of servicing.
- Smaller, compact size is ideal for locations with restricted space.
- Larger size makes for ideal positioning in locations with heavy footfall and usage.
- Locking mechanism secures and protects the paper towel from pilfering.

### **Centrefeed Paper Towel Dispenser**

- Stylish dispenser for centrefeed paper towel rolls.
- Suitable for perforated or non-perforated paper.
- Locking mechanism secures and protects the paper towel from pilfering.