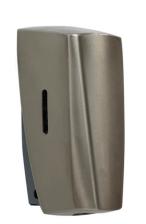

#### **1 Litre Soap Dispenser**

- Suitable for liquid soap, the large 1L capacity make this dispenser suitable for the busiest of washrooms.
- The generous 1L capacity dispenses 1000 shots of liquid soap.
- Easily operated by one hand pushing the lever to dispense the soap into the hand.
- Recessed locking mechanism secures and protects the soap reservoir from contamination whilst retaining the sleek styling of the dispenser.
- Easy to unlock and cover hinges forward for ease of filling.

Dimensions (mm): W: 112 H: 250 D: 93

//// Brushed (Ref: 50440SS)

Black (Ref: 50440BK)