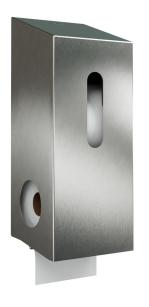

#### 2 Roll Toilet Paper Dispenser

- Suitable for two standard toilet rolls.
- Ensures a spare roll is always available, which drops into place when required.
- The cover hinges forward to provide easy access for servicing.
- Locking mechanism secures and protects the toilet rolls from pilfering.

Dimensions (mm): W: 126 H: 330 D: 129

//// Brushed (Ref: 77972SS)

White (Ref: 77972WH)

Black (Ref: 77972BK)

#### 2 Roll Toilet Paper Dispenser - Cored

- Suitable for 2 cored (pendimatic style) toilet rolls.
- Ensures spare rolls are always available for the busiest of environments.
- Spare rolls are stored securely helping to prevent the need to store spare rolls in the cubicle
- The cover hinges forward to provide easy access for servicing.
- Recessed locking mechanism secures and protects the toilet rolls from pilfering.

Dimensions (mm): W: 135 H: 280 D: 159

//// Brushed (Ref: 78418SS)

White (Ref: 78418WH)

Black (Ref: 78418BK)