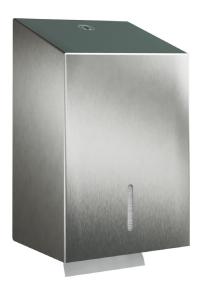

#### **3 Roll Toilet Paper Dispenser**

- Suitable for three standard toilet rolls.
- Ensures spare rolls are always available for the busiest of environments.
- Spare rolls are stored securely helping to prevent the need to store spare rolls in the cubicle.
- Reserve rolls are held out of contact with the roll in use.
- Locking mechanism secures and protects the toilet rolls from pilfering.

Dimensions (mm): W: 126 H: 405 D: 129

//// Brushed (Ref: 77974SS)

White (Ref: 77974WH)

Black (Ref: 77974BK)