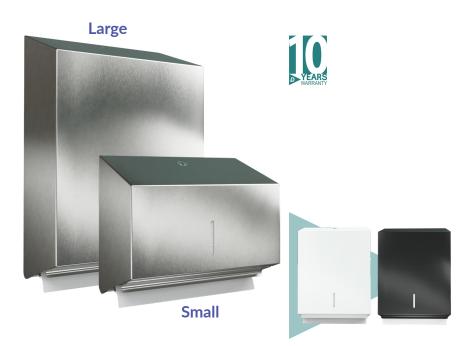

### C/Multi Fold Paper Towel Dispenser

- Ideal for C Fold or Multifold interleaved paper towels.
- Visual inspection window located on the front quickly shows stock level for ease of servicing.
- Smaller, compact size is ideal for locations with restricted space.
- Larger size makes for ideal positioning in locations with heavy footfall and usage.
- Locking mechanism secures and protects the paper towel from pilfering.

#### Small

#### Large

Dimensions (mm): W: 260 H: 378 D: 124

/// Brushed (Ref: 78805SS)

White (Ref: 78805WH) Black (Ref: 78805BK)

//// Brushed (Ref: 78820SS)

Dimensions (mm): W: 260 H: 211 D: 124

White (Ref: 78820WH)

Black (Ref: 78820BK)