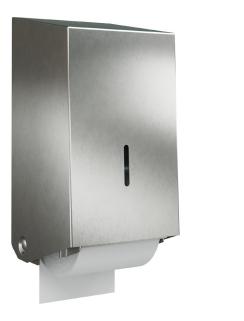

#### Multiflat Toilet Tissue Dispenser

- Stylish dispenser for bulk, flat toilet tissue.
- Recessed lock to preserve the sleek lines and style whilst protecting the contents.
- Cover hinges forward to provide easy access for refilling.

Dimensions (mm): W: 137 H: 223 D: 110

//// Brushed (Ref: 78795SS)

Black (Ref: 78795BK)