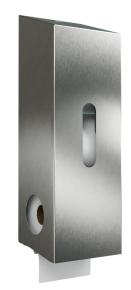

#### **3 Roll Toilet Paper Dispenser**

- Suitable for three standard toilet rolls.
- Ensures spare rolls are always available for the busiest of environments.
- Spare rolls are stored securely helping to prevent the need to store spare rolls in the cubicle.
- Reserve rolls are held out of contact with the roll in use.
- Locking mechanism secures and protects the toilet rolls from pilfering.

Dimensions (mm): W: 126 H: 405 D: 129

//// Brushed (Ref: 77974SS)

White (Ref: 77974WH)

Black (Ref: 77974BK)