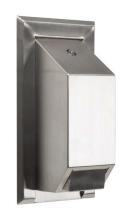

#### **1 Litre Soap Dispenser**

- Suitable for liquid soap, the large 1L capacity make this dispenser suitable for the busiest of washrooms.
- The generous 1L capacity dispenses 1000 shots of liquid soap.
- Easily operated by one hand pushing the lever to dispense the soap into the hand.
- Recessed locking mechanism secures and protects the soap reservoir from contamination whilst retaining the sleek styling of the dispenser.
- Easy to unlock and cover hinges forward for ease of filling.

Dimensions (mm): W: 112 H: 250 D: 93

//// Brushed (Ref: 50440SS)

Black (Ref: 50440BK)