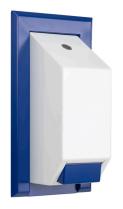

#### **3 Roll Toilet Paper Dispenser**

- Suitable for three standard toilet rolls.
- Ensures spare rolls are always available for the busiest of environments.
- Spare rolls are stored securely helping to prevent the need to store spare rolls in the cubicle.
- Reserve rolls are held out of contact with the roll in use.
- Locking mechanism secures and protects the toilet rolls from pilfering.

Dimensions (mm): W: 126 H: 405 D: 129

//// Brushed (Ref: 77974SS)

White (Ref: 77974WH)

Black (Ref: 77974BK)