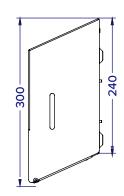

#### General Assembly:

Fixing Holes:

#### PRODUCT INSTALLATION

- Prior to installation ensure the correct installation height is being used based on the Installation Height Guides on page 5.
- Measure and mark the position of the fixing holes on the wall (using guide on page 3) ensuring that they are level.
- Before commencing drilling into walls check that there are no hidden electrical cables or water pipes.
- Drill holes in the wall using the appropriate size drill bit.
  Drill to the depth of the wall plug. If the surface is tiled, drill into the grout lines whenever possible. Insert the wall plugs supplied.
- Screw in the top two screws leaving 0.5 1cm (0.2 0.39") protruding from the wall.
- Open the dispenser and hook the top keyhole slot fixing holes
  (A) onto the screws in the wall.
- Insert the bottom two screws into holes (B) and tighten all four screws to secure the dispenser. We always recommend that you use all fixing holes available for strength and security.
- Fill dispenser with desired products and close the dispenser locking with key provided.
   Visit <u>dudleyindustries.com/washroom-accessories/product/freevend-dispenser</u> for information on filling the dispenser.