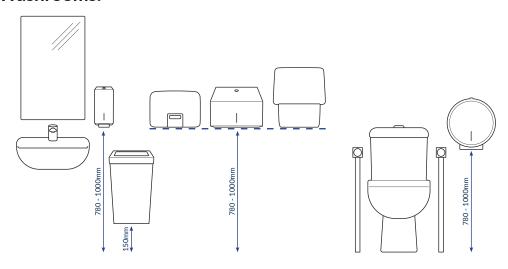

tiled, drill into the grout lines whenever possible. Insert the wall plugs supplied.
- Screw in the top two screws leaving 0.5 1cm (0.2 0.39") protruding from the wall.
- Open the dispenser and hook the top keyhole slot fixing holes
  (A) onto the screws in the wall.
- Insert the bottom two screws into holes (B) and tighten all four screws to secure the dispenser. We always recommend that you use all fixing holes available for strength and security.
- Fill dispenser with desired products and close the dispenser locking with key provided.
   Visit <u>dudleyindustries.com/washroom-accessories/product/freevend-dispenser</u> for information on filling the dispenser.













# **INSTALLATION HEIGHT GUIDE**

### **General Washrooms:**



# **Above Counter:**



# **Accessible Washrooms:**





### **General Maintenance & Cleaning**

#### **Brushed Stainless Steel Units:**

Clean with warm water and a soft cloth, wipe in the same direction as the brushed grain. Dry thoroughly. DO NOT use soap, chemical cleaning detergents or abrasive cleaners.

#### **End of Life Disposal**

All Dudley Industries units are manufactured to ensure longevity and a reliable life span. When the free vend dispenser has reached its end of life it should be disposed of in a safe manner. Most components can be re-cycled in accordance with your local authority waste management policy.

> **Dudley Industries Ltd** Preston Road, Lytham St Annes, Lancashire. FY8 5AT