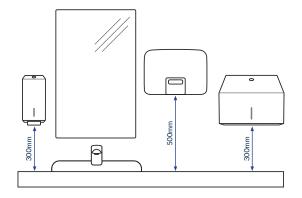

e wall plug. If the surface is tiled, drill into the grout lines whenever possible. Insert the wall plugs supplied.
- Screw in the top two screws leaving 0.5 1cm (0.2 0.39") protruding from the wall.
- Open the dispenser and hook the top keyhole slot fixing holes
  (A) onto the screws in the wall.
- Insert the bottom two screws into holes (B) and tighten all four screws to secure the dispenser. We always recommend that you use all fixing holes available for strength and security.
- Fill dispenser with desired products and close the dispenser locking with key provided.
   Visit <u>dudleyindustries.com/washroom-accessories/product/freevend-dispenser</u> for information on filling the dispenser.













# **INSTALLATION HEIGHT GUIDE**

### **General Washrooms:**



# **Above Counter:**



# **Accessible Washrooms:**





### **General Maintenance & Cleaning**

#### **Brushed Stainless Steel Units:**

Clean with warm water and a soft cloth, wipe in the same direction as the brushed grain. Dry thoroughly. DO NOT use soap, chemical cleaning detergents or abrasive cleaners.

#### **End of Life Disposal**

All Dudley Industries units are manufactured to ensure longevity and a reliable life span. When the free vend dispenser has reached its end of life it should be disposed of in a safe manner. Most components can be re-cycled in accordance with your local authority waste management policy.

> **Dudley Industries Ltd** Preston Road, Lytham St Annes, Lancashire. FY8 5AT