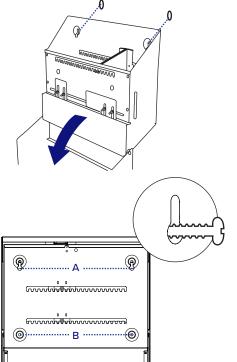

#### General Assembly:

Fixing Holes:

#### PRODUCT INSTALLATION

- Prior to installation ensure the correct installation height is being used based on the Installation Height Guides on page 5.
- Measure and mark the position of the fixing holes on the wall (using guide on page 3) ensuring that they are level.
- Before commencing drilling into walls check that there are no hidden electrical cables or water pipes.
- Drill holes in the wall using the appropriate size drill bit.
  Drill to the depth of the wall plug. If the surface is tiled, drill into the grout lines whenever possible. Insert the wall plugs supplied.
- Screw in the top two screws leaving 0.5 1cm (0.2 0.39") protruding from the wall.
- Open the dispenser and hook the top keyhole slot fixing holes
  (A) onto the screws in the wall.
- Insert the bottom two screws into holes (B) and tighten all four screws to secure the dispenser. We always recommend that you use all fixing holes available for strength and security.
- Fill dispenser with desired products and close the dispenser locking with key provided.
   Visit <u>dudleyindustries.com/washroom-accessories/product/freevend-dispenser</u> for information on filling the dispenser.