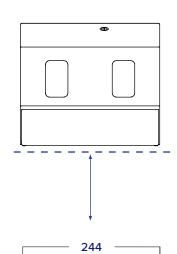

# **INSTALLATION HEIGHT GUIDE**

### **General Washrooms:**

# **Above Counter:**

# **Accessible Washrooms:**