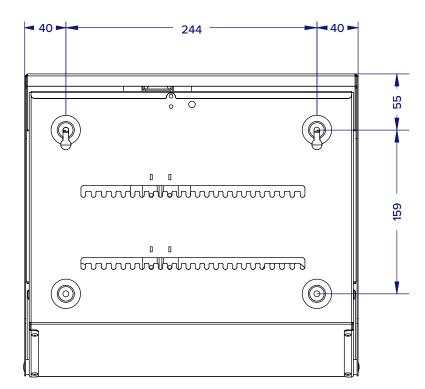

#### **Unit Dimensions**

#### General Assembly:

Fixing Holes:

#### PRODUCT INSTALLATION

- Prior to installation ensure the correct installation height is being used based on the Installation Height Guides on page 5.
- Measure and mark the position of the fixing holes on the wall (using guide on page 3) ensuring that they are level.
- Before commencing drilling into walls check that there are no hidden electrical cables or water pipes.
- Drill holes in the wall using the appropriate size drill bit.
  Drill to the depth of the wall plug. If the surface is tiled, drill into the grout lines whenever possible. Insert the wall plugs supplied.
- Screw in the top two screws leaving 0.5 1cm (0.2 0.39") protruding from the wall.
- Open the dispenser and hook the top keyhole slot fixing holes
  (A) onto the screws in the wall.
- Insert the bottom two screws into holes (B) and tighten all four screws to secure the dispenser. We always recommend that you use all fixing holes available for strength and security.
- Fill dispenser with desired products and close the dispenser locking with key provided.
   Visit <u>dudleyindustries.com/washroom-accessories/product/freevend-dispenser</u> for information on filling the dispenser.