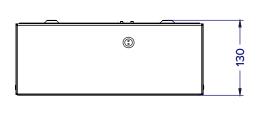

tures**

The Free Vend Dispenser provides free, easy access to essential sanitary products and is fully adaptable, accommodating a wide range of product sizes, shapes, and formats. It's design blends functionality, durability and style to deliver essential hygiene products to users in any washroom.

Unlike traditional vending machines, the Free Vend Dispenser allows for any brand or type of sanitary product, giving specifiers full control over stocking choices. This provides the freedom to source products from the most affordable and convenient suppliers, helping to reduce operational costs.

Units are manufactured in stainless steel for a stylish and durable finish with the choice of brushed or powder coated white and black finishes.

#### **Unit Dimensions**

#### General Assembly:







Fixing Holes:





#### PRODUCT INSTALLATION



- Prior to installation ensure the correct installation height is being used based on the Installation Height Guides on page 5.
- Measure and mark the position of the fixing holes on the wall (using guide on page 3) ensuring that they are level.
- Before commencing drilling into walls check that there are no hidden electrical cables or water pipes.
- Drill holes in the wall using the appropriate size drill bit.
  Drill to the depth of the wall plug. If the surface is tiled, drill into the grout lines whenever possible. Insert the wall plugs supplied.
- Screw in the top two screws leaving 0.5 1cm (0.2 0.39") protruding from the wall.
- Open the dispenser and hook the top keyhole slot fixing holes
  (A) onto the screws in the wall.
- Insert t