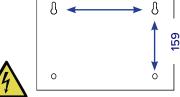

#### General Assembly:

Fixing Holes:

#### PRODUCT INSTALLATION

- Prior to installation ensure the correct installation height is being used based on the Installation Height Guides on page 5.
- Measure and mark the position of the fixing holes on the wall (using guide on page 3) ensuring that they are level.
- Before commencing drilling into walls check that there are no hidden electrical cables or water pipes.
- Drill holes in the wall using the appropriate size drill bit.
  Drill to the depth of the wall plug. If the surface is tiled, drill into the grout lines whenever possible. Insert the wall plugs supplied.
- Screw in the top two screws leaving 0.5 1cm (0.2 0.39") protruding from the wall.
- Open the dispenser and hook the top keyhole slot fixing holes
  (A) onto the screws in the wall.
- Insert the bottom two screws into holes (B) and tighten all four screws to secure the dispenser. We always recommend that you use all fixing holes available for strength and security.
- Fill dispenser with desired products and close the dispenser locking with key provided.
   Visit <u>dudleyindustries.com/washroom-accessories/product/freevend-dispenser</u> for information on filling the dispenser.