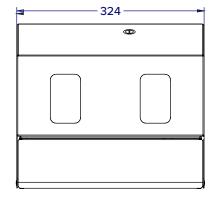

Features**

The Free Vend Dispenser provides free, easy access to essential sanitary products and is fully adaptable, accommodating a wide range of product sizes, shapes, and formats. It's design blends functionality, durability and style to deliver essential hygiene products to users in any washroom.

Unlike traditional vending machines, the Free Vend Dispenser allows for any brand or type of sanitary product, giving specifiers full control over stocking choices. This provides the freedom to source products from the most affordable and convenient suppliers, helping to reduce operational costs.

Units are manufactured in stainless steel for a stylish and durable finish with the choice of brushed or powder coated white and black finishes.

#### **Unit Dimensions**

#### General Assembly:







Fixing Holes:





#### PRODUCT INSTALLATION



- Prior to installation ensure the correct installation height is being used based on the Installation Height Guides on page 5.
- Measure and mark the position of the fixing holes on the wall (using guide on page 3) ensuring that they are level.
- Before commencing drilling into walls check that there are no hidden electrical cables or water pipes.
- Drill holes in the wall using the appropriate size drill bit.
  Drill to the depth of the wall plug. If the surface is tiled, drill into the grout lines whenever possible. Insert the wall plugs supplied.
- Screw in the top two screws leaving 0.5 1cm (0.2 0.39") protruding from the wall.
- Open the dispenser and hook the top keyhole slot fixing holes
  (A) onto the screws in the wall.
- Inse