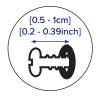

#### PRODUCT INSTALLATION

- Prior to installation ensure the correct installation height is being used based on the Installation Height Guides on page 5.
- Measure and mark the position of the fixing holes on the wall (using guide on page 3) ensuring that they are level.
- Before commencing drilling into walls check that there are no hidden electrical cables or water pipes.
- Drill holes in the wall using the appropriate size drill bit.
  Drill to the depth of the wall plug. If the surface is tiled, drill into the grout lines whenever possible. Insert the wall plugs supplied.
- Screw in the top two screws leaving 0.5 1cm (0.2 0.39") protruding from the wall.
- Open the dispenser and hook the top keyhole slot fixing holes
  (A) onto the screws in the wall.
- Insert the bottom two screws into holes (B) and tighten all four screws to secure the dispenser. We always recommend that you use all fixing holes available for strength and security.
- Fill dispenser with desired products and close the dispenser locking with key provided.
   Visit <u>dudleyindustries.com/washroom-accessories/product/freevend-dispenser</u> for information on filling the dispenser.