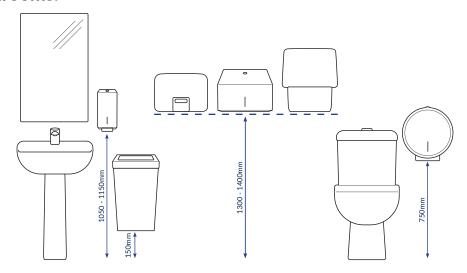

# **INSTALLATION HEIGHT GUIDE**

### **General Washrooms:**

# **Above Counter:**

# **Accessible Washrooms:**