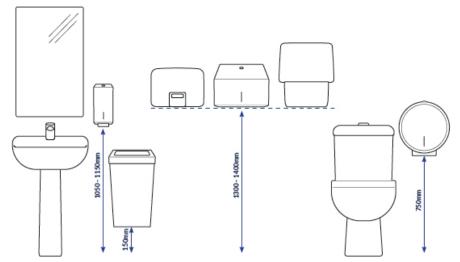

t is fully rinsed off prior to drying thoroughly.

#### End of Life Disposal

All Dudley Industries units are manufactured to ensure longevity and a reliable life span. When a dispenser has reached its end of life it should be disposed of in a safe manner. Most components can be re-cycled in accordance with your local authority waste management policy.



#### Troubleshooting

#### Paper Towels not dispensing

Check that the correct size of paper towel is being used, if they are too large they may jam or too small and they may fall out.

Check that the dispenser isn't overfilled. Squeezing in too many paper towels may cause a jam.

#### Lost Key:

Spare keys can be purchased from our Customer Services Team call +44 (0) 1253 738311



# INSTALLATION HEIGHT GUIDE

## **General Washrooms:**



# Above Counter:



## Accessible Washrooms:



**Dudley Industries Ltd** Preston Road, Lytham St Annes, Lancashire. FY8 5AT

Tel: +44 (0) 1253 738311 Email: sales@dudleyindustries.com Web: www.dudleyindustries.com