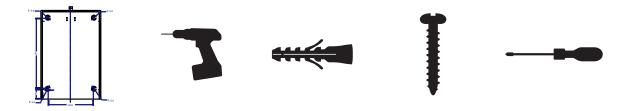

#### Installation

Following the guide for fixing; measure and mark the position of the fixing holes on the wall ensuring that they are level.

Drill holes in the wall using the appropriate size drill bit. Drill to the depth of the wall plug. If the surface is tiled, drill into the grout lines whenever possible. Insert the wall plugs supplied.

Open the dispenser and position the fixing holes over the wall holes made.

Insert the screws provided and tighten to secure the dispenser. We always recommend that you use all fixing holes available for strength and security.