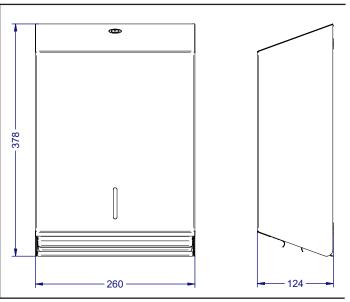

## Recommended installation height:

| Material:       | Stainless Steel / Powder Coated<br>Steel |
|-----------------|------------------------------------------|
| Dimensions:     | W.260mm x H.378mm x D.124mm              |
| Weight:         | 3.4kg                                    |
| Packing/Carton: | 1 piece                                  |
| Finish:         | Brushed / White Powder Coated            |