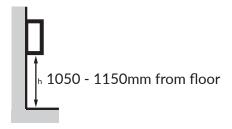

## Recommended installation height:

| Material:       | Stainless Steel / Powder Coated<br>Steel |
|-----------------|------------------------------------------|
| Dimensions:     | W.260mm x H.378mm x D.124mm              |
| Weight:         | 3.4kg                                    |
| Packing/Carton: | 1 piece                                  |
| Finish:         | Brushed / White Powder Coated            |