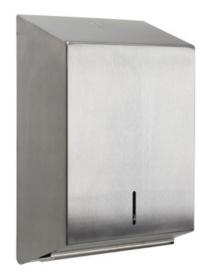

## C/Multi Fold Paper Towel Dispenser - Large

Product Code: 78805 (SS/WH)

## **Product Description:**

- Ideal for C-fold or multi-fold interleaved paper towels
- Visual inspection window located on the front quickly shows stock level for ease of servicing
- Large size ideal for positioning in locations with heavy footfall and usage
- Recessed locking mechanism secures and protects the paper towel from pilfering
- Full seam welded construction
- Capacity 750 sheets