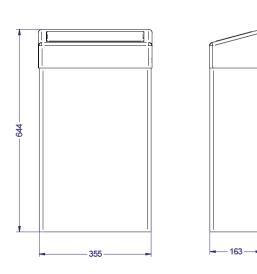

Available finishes:

| Material:       | Stainless Steel             |
|-----------------|-----------------------------|
| Dimensions:     | W.355mm x H.644mm x D.163mm |
| Weight:         | 6kg                         |
| Packing/Carton: | 1 piece                     |
| Finish:         | Brushed                     |