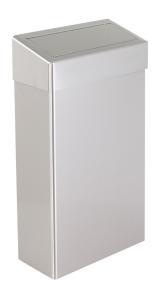

## 30L Waste Bin (with lid)

Product Code: 78962SS

## **Product Description:**

- 30L capacity with lid incorporating a spring loaded flap
- The innovative bag holder securely retains the bin bag within the bag
- Wall mounted for security using a mounting plate which is easily fitted to the wall
- The bin is then hooked into position and screws tightened to fully secure it
- · Can also be positioned free standing