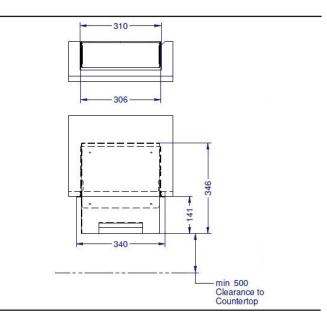

Available finishes:

| Material:                 | Stainless Steel               |
|---------------------------|-------------------------------|
| Dimensions:               | W.306mm x H.346mm x D.100mm   |
| Weight:                   | 5.9kg                         |
| <b>Electrical Supply:</b> | 220/240v 50/60Hz              |
| Nominal Output:           | 1.7kW @ 230 volts             |
| Sensor Range:             | 100mm (directly under outlet) |
| Air Velocity:             | 28 m/s                        |
| Noise Level:              | 71dBA                         |
| Warranty:                 | 3 years                       |
| Finish:                   | Brushed                       |