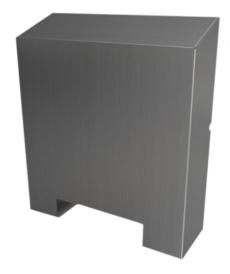

## **Hand Dryer**

**DUDLEY**INDUSTRIES

Product Code: 922022SS

## **Product Description:**

- Compact hand dryer that fits neatly into the cavity behind a mirror
- Energy efficient hand dryer option
- Touch-free operation for increased hand hygiene
- Automatic start and stop operation
- CE Approved
- Robust dryer for the busiest of washrooms
- Removes the waste associated with paper towels

Available finishes:

| Material:                 | Stainless Steel               |
|---------------------------|-------------------------------|
| Dimensions:               | W.306mm x H.346mm x D.100mm   |
| Weight:                   | 5.9kg                         |
| <b>Electrical Supply:</b> | 220/240v 50/60Hz              |
| Nominal Output:           | 1.7kW @ 230 volts             |
| Sensor Range:             | 100mm (directly under outlet) |
| Air Velocity:             | 28 m/s                        |
| Noise Level:              | 71dBA                         |
| Warranty:                 | 3 years                       |
| Finish:                   | Brushed                       |