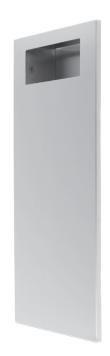

## **HAND DRYER**

#### Warm Air Hand Dryer

- Slimline Hand Dryer fits neatly into 100mm wall cavities.
- Touch free operation for increased hygiene.
- CE Approved.
- Brushed finish stainless steel will complement all washroom decors.
- Designed to work as a standalone unit and also in combination with a paper towel dispenser and waste bin to provide additional hand drying options.

Weight (kg): 14.3

Dimensions (mm): W: 382 H: 579 D: 116

//// Brushed (Ref: 92282SS)