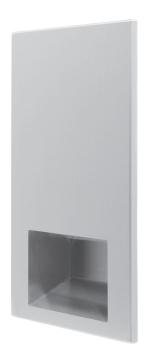

#### **Paper Towel Dispenser**

- Stylish and ergonomically designed paper towel dispenser.
- Fully adjustable to take either C Fold or Multifold interleaved paper towels.
- Designed to fit neatly into 100mm wall cavity.
- Brushed finish stainless steel will complement all washroom decors.
- Designed to work as a standalone unit and also in combination with a waste bin and hand dryer to provide additional hand drying options.

Weight (kg): 10.5

Dimensions (mm): W: 382 H: 579 D: 116

/// Brushed (Ref: 92280SS)