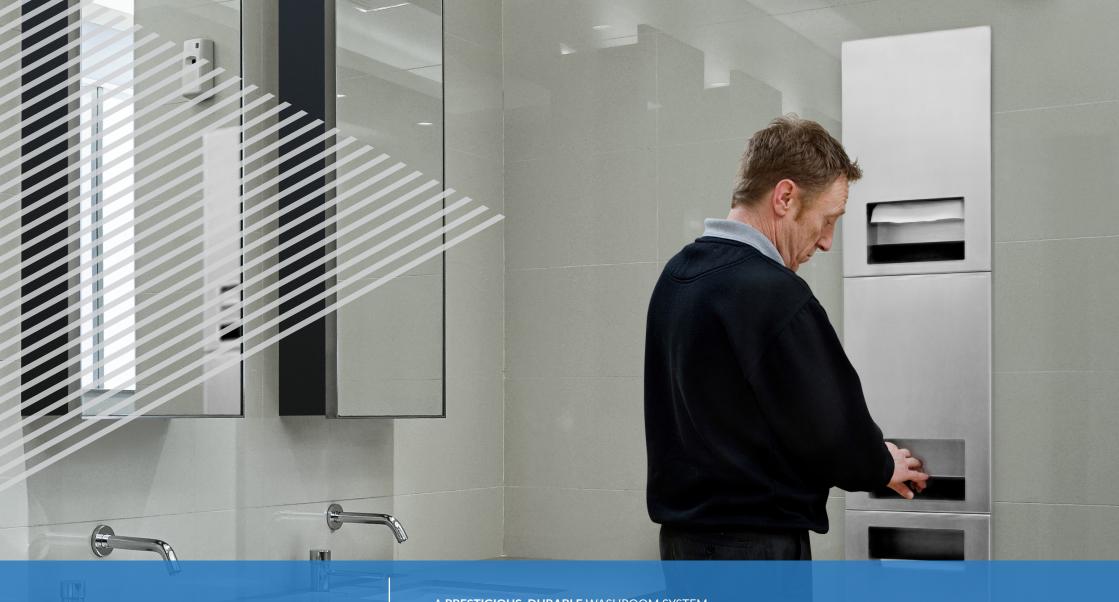

## **RECESSED RANGE**

The recessed range is a sleek and stylish addition to contemporary washrooms. Whilst providing essential washroom services it maintains a seamless look supporting the décor scheme. Utilising the space available in wall cavities, the recessed range maximises the space available in the washroom, avoiding items protruding from walls to help maintain the aesthetic.

## **COMPLETE SYSTEM**

#### **Complete System**

- Combination of the full recessed range to maximise aesthetic and washroom space efficiency.
- Provides a complete hand drying solution offering both a hand dryer and paper towel dispenser.
- Includes a waste bin to collect used paper towels with an integral plastic liner for ease of servicing.
- Fits in to 100mm wall cavity to maintain the clean lines of washroom décor.