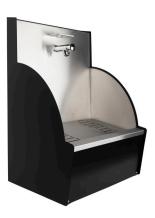

## **HAND DRYER**

#### Warm Air Hand Dryer

- Slimline Hand Dryer fits neatly into 100mm wall cavities.
- Touch free operation for increased hygiene.
- CE Approved.
- Brushed finish stainless steel will complement all washroom decors.
- Designed to work as a standalone unit and also in combination with a paper towel dispenser and waste bin to provide additional hand drying options.

Weight (kg): 14.3

Dimensions (mm): W: 382 H: 579 D: 116

//// Brushed (Ref: 92282SS)