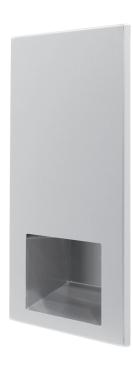

## PAPER TOWEL DISPENSER

#### **Paper Towel Dispenser**

- Stylish and ergonomically designed paper towel dispenser.
- Fully adjustable to take either C Fold or Multifold interleaved paper towels.
- Designed to fit neatly into 100mm wall cavity.
- Brushed finish stainless steel will complement all washroom decors.
- Designed to work as a standalone unit and also in combination with a waste bin and hand dryer to provide additional hand drying options.

Weight (kg): 10.5

Dimensions (mm): W: 382 H: 579 D: 116

/// Brushed (Ref: 92280SS)