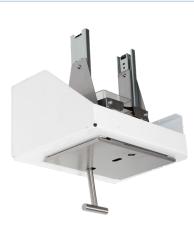

## PAPER TOWEL DISPENSER

#### **Paper Towel Dispenser**

- Stylish and ergonomically designed paper towel dispenser.
- Fully adjustable to take either C Fold or Multifold interleaved paper towels.
- Designed to fit neatly into 100mm wall cavity.
- Brushed finish stainless steel will complement all washroom decors.
- Designed to work as a standalone unit and also in combination with a waste bin and hand dryer to provide additional hand drying options.

Weight (kg): 10.5

Dimensions (mm): W: 382 H: 579 D: 116

/// Brushed (Ref: 92280SS)