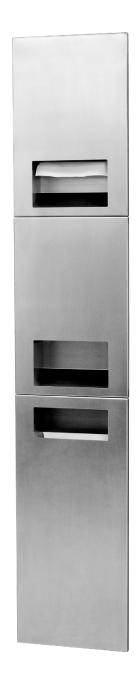

## **COMPLETE SYSTEM**

#### **Complete System**

- Combination of the full recessed range to maximise aesthetic and washroom space efficiency.
- Provides a complete hand drying solution offering both a hand dryer and paper towel dispenser.
- Includes a waste bin to collect used paper towels with an integral plastic liner for ease of servicing.
- Fits in to 100mm wall cavity to maintain the clean lines of washroom décor.

Weight (kg): 40.3

Dimensions (mm): W: 382 H: 2116 D: 116

//// Brushed (Ref: 92280SS / 92282SS / 92284SS)