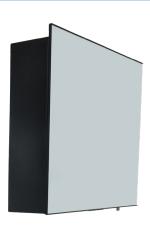

## **WASTE BIN**

#### 18L Waste Bin

- Discrete 18L waste bin for paper towel disposal. Fits neatly into 100mm wall cavity.
- Supplied with a separate plastic liner for ease of emptying.
- Brushed finish stainless steel will complement all washroom decors.
- Designed to work as a standalone unit and also in combination with a paper towel dispenser and hand dryer to provide additional hand drying options.

Weight (kg): 15.5

Dimensions (mm): W: 382 H: 840 D: 116

//// Brushed (Ref: 92284SS)