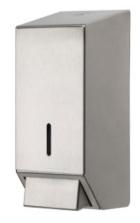

## **1L Soap Dispenser**

Product Code: 50440 (SS/WH)

Product Description:

- Suitable for Liquid Soap, the large 1L capacity makes this dispenser suitable for the busiest of washrooms
- Easily operated by one hand pushing the lever to dispense the soap into the hand
- Recessed locking mechanism secures and protects the soap reservoir from contamination whilst retaining the sleek styling of the dispenser
- Easy to unlock and the cover hinges forward for ease of filling