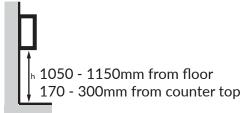

## Recommended installation height:

Available finishes:

Stainless Steel / Powder Coated Material: Steel **Dimensions:** W.112mm x H.250mm x D.93mm 250mm Weight: 1.2kg Packing/Carton: 1 piece Finish: Brushed / White Powder Coated Ψ 4 ₽ 4 ₽ 93mr 112mn