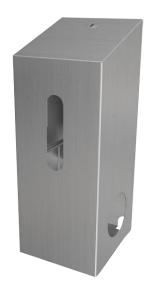

## 2 Roll Toilet Paper Dispenser

Product Code: 77972 (SS/WH)

## **Product Description:**

- Suitable for two cored toilet rolls
- Ensures a spare roll is always available, which • drops into place when required
- The cover hinges forward to provide easy access  $\bullet$ for servicing
- Locking mechanism secures and protects the toilet rolls from pilfering