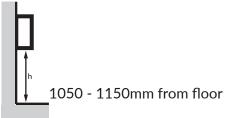

## Recommended installation height:

Available finishes:

**Stainless Steel** 

| Material:       | Stainless Steel               |
|-----------------|-------------------------------|
| Dimensions:     | W.126mm x H.330mm x D.129mm   |
| Weight:         | 1.8kg                         |
| Packing/Carton: | 1 piece                       |
| Finish:         | Brushed / White Powder Coated |
|                 |                               |