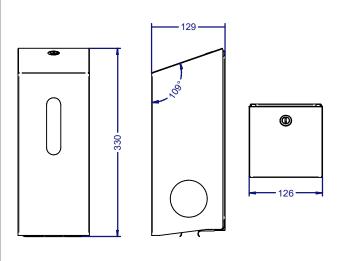

## Recommended installation height:

Available finishes:

**Stainless Steel** 

| Material:       | Stainless Steel               |
|-----------------|-------------------------------|
| Dimensions:     | W.126mm x H.330mm x D.129mm   |
| Weight:         | 1.8kg                         |
| Packing/Carton: | 1 piece                       |
| Finish:         | Brushed / White Powder Coated |
|                 |                               |