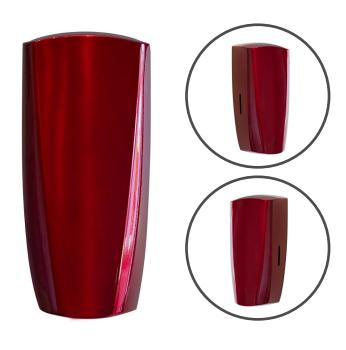

### Image Library:

### **Product Description:**

- Stylish Platinum Range of washroom dispensers available in a spectrum of colour finishes.
- Innovative coating helps prevent fingerprint marks to keep dispensers looking their best.
- Range features recessed two-pin, locking mechanism to secure and protect contents from pilfering.
- Viewing windows allow for easy consumable level check.
- Easy to wipe clean.