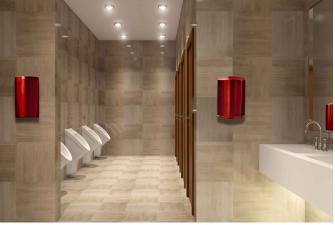

num Range of washroom dispensers available in a spectrum of colour finishes.
- Innovative coating helps prevent fingerprint marks to keep dispensers looking their best.
- Range features recessed two-pin, locking mechanism to secure and protect contents from pilfering.
- Viewing windows allow for easy consumable level check.
- Easy to wipe clean.

### **Product Images:**



### Available Finishes:

















### Specification:

| Material:                | Stainless Steel            |
|--------------------------|----------------------------|
| Dispenser<br>Dimensions: | Various                    |
| Weight:                  | Various                    |
| Finish:                  | Brushed with Clear Lacquer |

### Image Library:



# **Standard Colours Palette**



Black Purple





Blue Red

**Dudley Industries Ltd**Preston Road, Lytham St Annes, Lancashire. FY8 5AT

Tel: +44 (0) 1253 738311

**Email:** sales@dudleyindustries.com **Web:** www.dudleyindustries.com