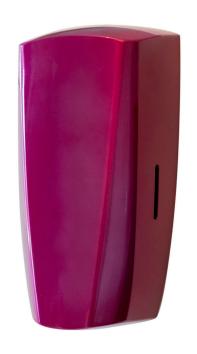

### **Product Images:**

### **Product Description:**

- Stylish Platinum Range of washroom dispensers available in a spectrum of colour finishes.
- Innovative coating helps prevent fingerprint marks to keep dispensers looking their best.
- Range features recessed two-pin, locking mechanism to secure and protect contents from pilfering.
- Viewing windows allow for easy consumable level check.
- Easy to wipe clean.