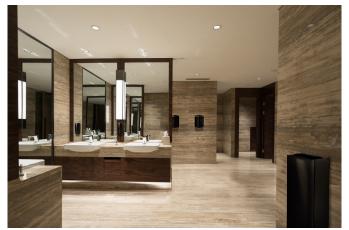

*

- Stylish Platinum Range of washroom dispensers available in a spectrum of colour finishes.
- Innovative coating helps prevent fingerprint marks to keep dispensers looking their best.
- Range features recessed two-pin, locking mechanism to secure and protect contents from pilfering.
- Viewing windows allow for easy consumable level check.
- Easy to wipe clean.

### **Product Images:**



### Available Finishes:

















### Specification:

| Material:                | Stainless Steel            |
|--------------------------|----------------------------|
| Dispenser<br>Dimensions: | Various                    |
| Weight:                  | Various                    |
| Finish:                  | Brushed with Clear Lacquer |

### Image Library:



# **Standard Colours Palette**



Black Purple





Blue Red

**Dudley Industries Ltd**Preston Road, Lytham St Annes, Lancashire. FY8 5AT

Tel: +44 (0) 1253 738311

**Email:** sales@dudleyindustries.com **Web:** www.dudleyindustries.com