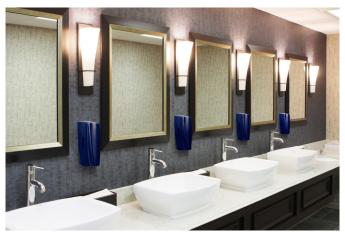

tinum Range of washroom dispensers available in a spectrum of colour finishes.
- Innovative coating helps prevent fingerprint marks to keep dispensers looking their best.
- Range features recessed two-pin, locking mechanism to secure and protect contents from pilfering.
- Viewing windows allow for easy consumable level check.
- Easy to wipe clean.

### **Product Images:**



### Available Finishes:

















### Specification:

| Material:                | Stainless Steel            |
|--------------------------|----------------------------|
| Dispenser<br>Dimensions: | Various                    |
| Weight:                  | Various                    |
| Finish:                  | Brushed with Clear Lacquer |

### Image Library:



# **Standard Colours Palette**



Black Purple





Blue Red

**Dudley Industries Ltd**Preston Road, Lytham St Annes, Lancashire. FY8 5AT

Tel: +44 (0) 1253 738311

**Email:** sales@dudleyindustries.com **Web:** www.dudleyindustries.com