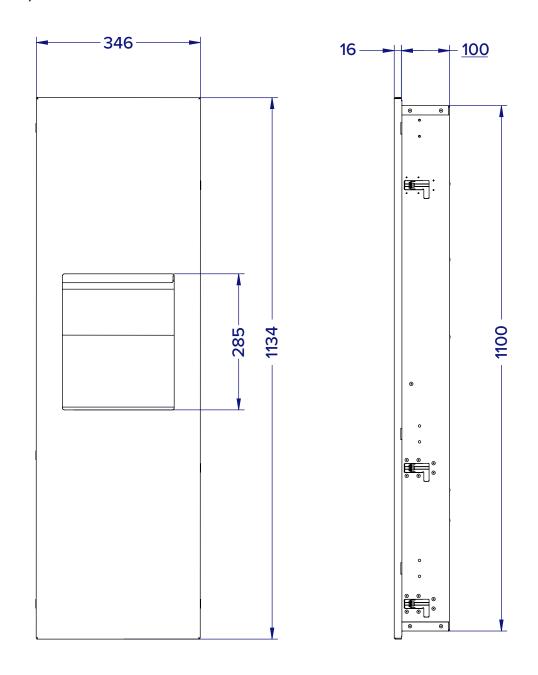

## **Product Specification:**

| Material:   | Stainless Steel               |
|-------------|-------------------------------|
| Dimensions: | W.346mm x H.1134mm x D.116mm  |
| Finish:     | Brushed / Black Powder Coated |
| Warranty:   | 10 years                      |