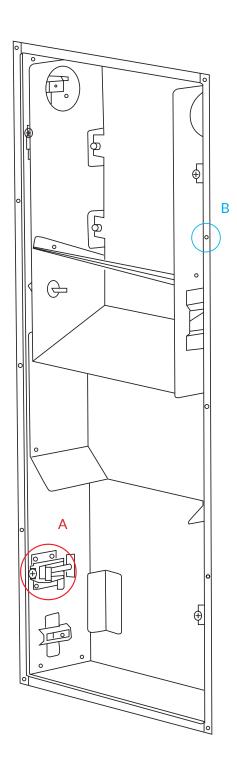

## Fixing Holes:

## Two methods of fixing:

- Panel Wall use the 6 clamps built into the unit (image A).
- Noggin Frame screw 10 appropriate size screws into the front flange (image B).

**Dudley Industries Ltd**Preston Road, Lytham St Annes, Lancashire. FY8 5AT