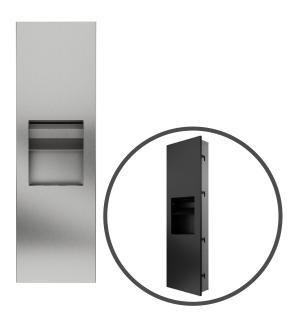

#### **10L Combination Recessed Unit**

92366SS **Brushed Stainless Steel** 92366BK Black Powder Coated

The 10 litre combination recessed unit is a sleek, stylish, and space-saving solution designed to enhance the modern washroom experience. By utilising the space available in wall cavities, this unit maximises the space available in the washroom, avoiding items protruding from walls to help maintain the aesthetic, whilst providing essential washroom services.

## **10L Combination Recessed Unit**

92366SS Brushed Stainless Steel92366BK Black Powder Coated