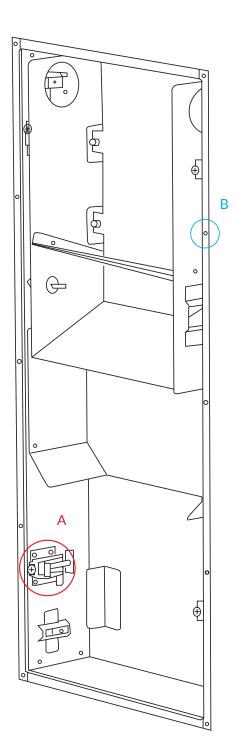

## Fixing Holes:

## Two methods of fixing:

- Panel Wall use the 4 clamps built into the unit (image A).
- Noggin Frame screw 10 appropriate size screws into the front flange (image B).

**Dudley Industries Ltd**Preston Road, Lytham St Annes, Lancashire. FY8 5AT