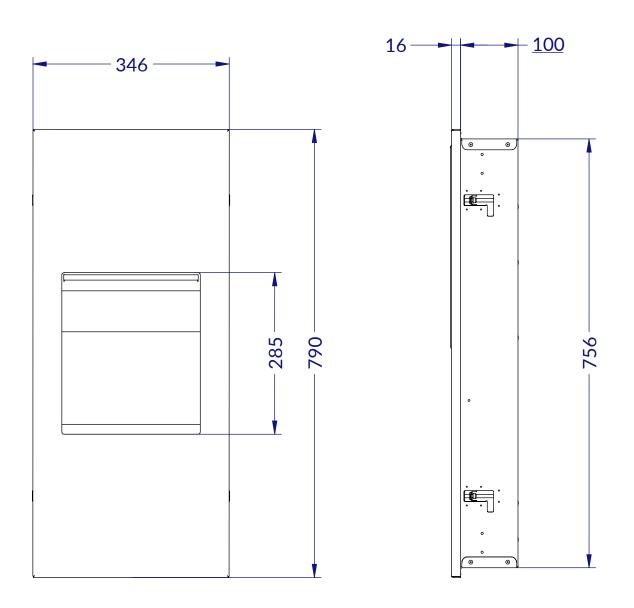

## **Product Specification:**

| Material:   | Stainless Steel               |
|-------------|-------------------------------|
| Dimensions: | W.346mm x H.790mm x D.116mm   |
| Finish:     | Brushed / Black Powder Coated |
| Warranty:   | 10 years                      |