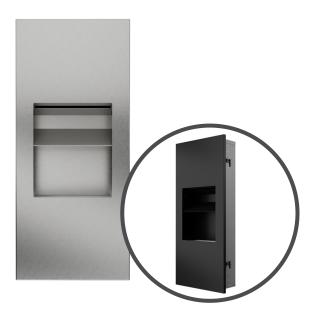

## **5L Combination Recessed Unit**

92364SS **Brushed Stainless Steel** 92364BK Black Powder Coated

The 5 litre combination recessed unit is a sleek, stylish, and space-saving solution designed to enhance the modern washroom experience. By utilising the space available in wall cavities, this unit maximises the space available in the washroom, avoiding items protruding from walls to help maintain the aesthetic, whilst providing essential washroom services.

## **Product Description:**

- A complete combination recessed unit.
- Provides an effective hand drying solution offering both paper towel dispenser and 5L waste bin.
- Available in both brushed stainless steel or black powder coated finishes to complement all washroom décors.
- Fits in a 100mm deep wall cavity to maintain the clean lines of washroom décor.