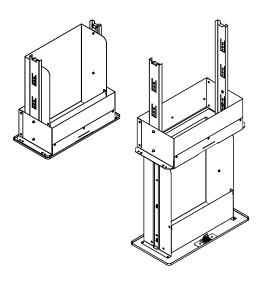

# Classic Behind the Mirror Pull Down Paper Towel Dispenser 92070SS

Paper Towel dispenser with large capacity, for discrete installation behind a mirror or cabinet. Conveniently pulls down below the unit for ease of refilling.

#### Installation options:

- Suitable for installation into bespoke cabinetry, full installation guidelines are available separately
- The dispenser is fixed into place using 4 base panel fixings