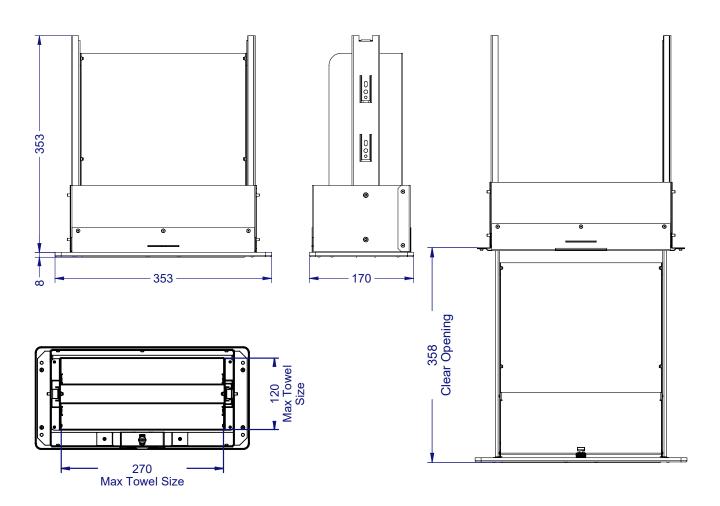

## **Product Specification:**

| Material:       | Stainless Steel                                                                                                   |
|-----------------|-------------------------------------------------------------------------------------------------------------------|
| Dimensions:     | Closed: W.353mm x H.353mm x D.170mm Base panel depth below unit: 8mm Pull Down allowance needed below unit: 358mm |
| Finish:         | Natural Stainless Steel                                                                                           |
| Packing/Carton: | 1 piece                                                                                                           |
| Warranty:       | 10 years                                                                                                          |

## Line Drawing:

**Dudley Industries Ltd**Preston Road, Lytham St Annes, Lancashire. FY8 5AT