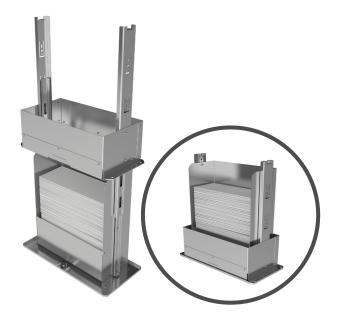

#### **Product Image:**

#### **Product Description:**

- Large capacity paper towel dispenser ideal for busy washrooms
- Holds 2 standard packs of interleaved paper towels
- Maximum size of paper towel 270mm x 120mm when folded
- Chamber pulls down from the base of the cabinet for quick and easy to refilling
- Base securely locks into position to secure the consumables
- Co-ordinating Soaps Dispensers also available
- Manufactured from hygienic stainless steel