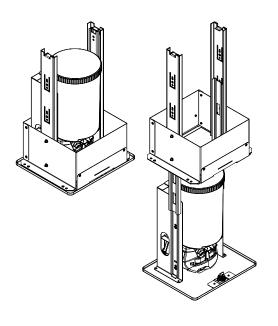

#### **Product Image:**

#### **Product Description:**

- Large 2L capacity touch free soap dispenser ideal for busy washrooms
- Holds enough soap for 3,200 dispenses
- Reservoir pulls down from the base of the cabinet for quick and easy to refilling
- Dispensing pump is compatible with liquid soap formulations
- Battery powered unit uses 4 x C Cell Batteries
- Base securely locks into position to secure the consumables
- Co-ordinating Paper Towel Dispenser also available
- Manufactured from hygienic stainless steel with plastic reservoir

#### Installation options:

- Suitable for installation into bespoke cabinetry, full installation guidelines are available separately
- The dispenser is fixed into place using 4 base panel fixings