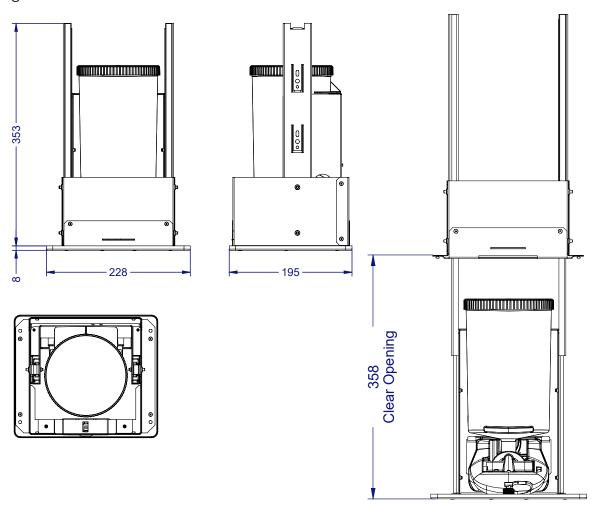

# **Product Specification:**

| Material:       | Stainless Steel + mixed material components                                                                       |
|-----------------|-------------------------------------------------------------------------------------------------------------------|
| Dimensions:     | Closed: W.228mm x H.353mm x D.195mm Base panel depth below unit: 8mm Pull Down allowance needed below unit: 358mm |
| Finish:         | Natural Stainless Steel                                                                                           |
| Packing/Carton: | 1 piece                                                                                                           |
| Warranty:       | 10 years                                                                                                          |

# Line Drawing:

**Dudley Industries Ltd**Preston Road, Lytham St Annes, Lancashire. FY8 5AT