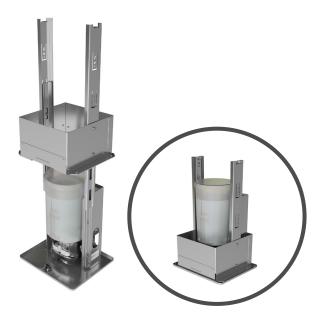

#### **Product Image:**

#### **Product Description:**

- Large 2L capacity touch free soap dispenser ideal for busy washrooms
- Holds enough soap for 3,200 dispenses
- Reservoir pulls down from the base of the cabinet for quick and easy to refilling
- Dispensing pump is compatible with liquid soap formulations
- Battery powered unit uses 4 x C Cell Batteries
- Base securely locks into position to secure the consumables
- Co-ordinating Paper Towel Dispenser also available
- Manufactured from hygienic stainless steel with plastic reservoir

#### Installation options:

- Suitable for installation into bespoke cabinetry, full installation guidelines are available separately
- The dispenser is fixed into place using 4 base panel fixings