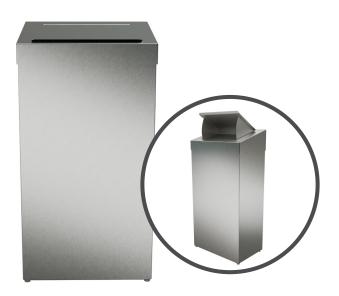

#### **Product Image:**

#### **Product Description:**

- Houses a 22.5L plastic liner.
- Suitable for plastic bin liner.
- Fully hinged lid.
- Lid incorporates a courtesy panel to keep waste from view.
- Attractive brushed finish.