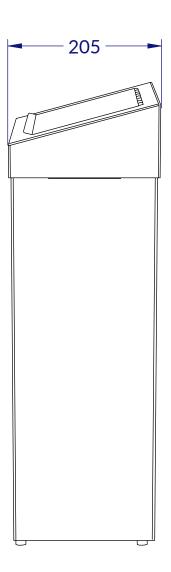

#### **Product Specification:**

| Material:       | Stainless Steel / Plastic Liner |
|-----------------|---------------------------------|
| Dimensions:     | W.315mm x H.625mm x D.205mm     |
| Packing/Carton: | 1 piece                         |
| Finish:         | Brushed                         |