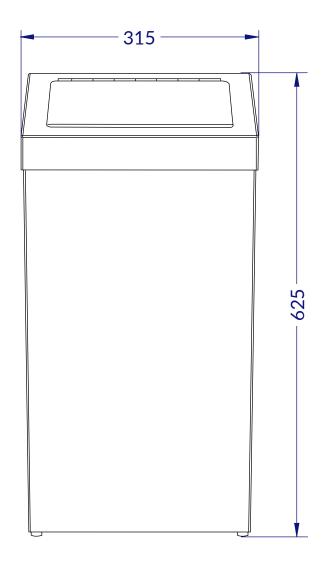

#### **Product Specification:**

| Material:       | Stainless Steel / Plastic Liner |
|-----------------|---------------------------------|
| Dimensions:     | W.315mm x H.625mm x D.205mm     |
| Packing/Carton: | 1 piece                         |
| Finish:         | Brushed                         |