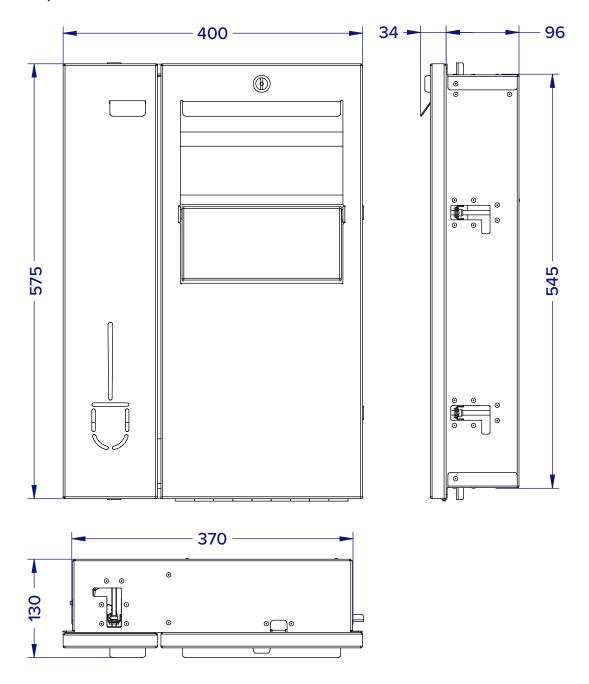

# **Product Specification:**

| Material:   | Stainless Steel               |
|-------------|-------------------------------|
| Dimensions: | W.400mm x H.575mm x D.130mm   |
| Finish:     | Brushed / Black Powder Coated |
| Warranty:   | 10 years                      |