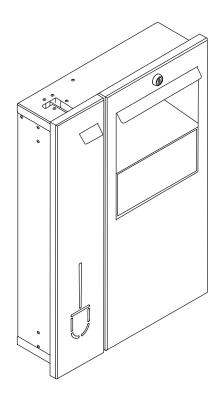

#### **Product Image:**

#### **Product Description:**

- A complete cubicle recessed unit.
- Provides twin tissue roll holder and concealed 5L waste bin and toilet brush.
- Available in both brushed stainless steel or black powder coated finishes to complement all washroom décors.
- Fits in a 100mm deep wall cavity to maintain the clean lines of washroom décor.