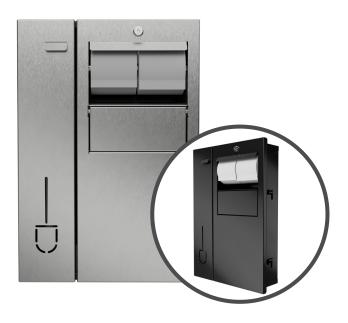

#### **Cubicle Recessed Unit**

92306SS **Brushed Stainless Steel** 92306BK Black Powder Coated

Maximise cubicle space and enhance cleanliness with the Cubicle Recessed Unit. Designed to fit neatly into the wall cavity, this multi-function unit provides a waste bin, toilet brush, and twin toilet rolls, keeping essentials within easy reach while freeing up valuable floor space.

#### **Product Description:**

- A complete cubicle recessed unit.
- Provides twin tissue roll holder and concealed 5L waste bin and toilet brush.
- Available in both brushed stainless steel or black powder coated finishes to complement all washroom décors.
- Fits in a 100mm deep wall cavity to maintain the clean lines of washroom décor.