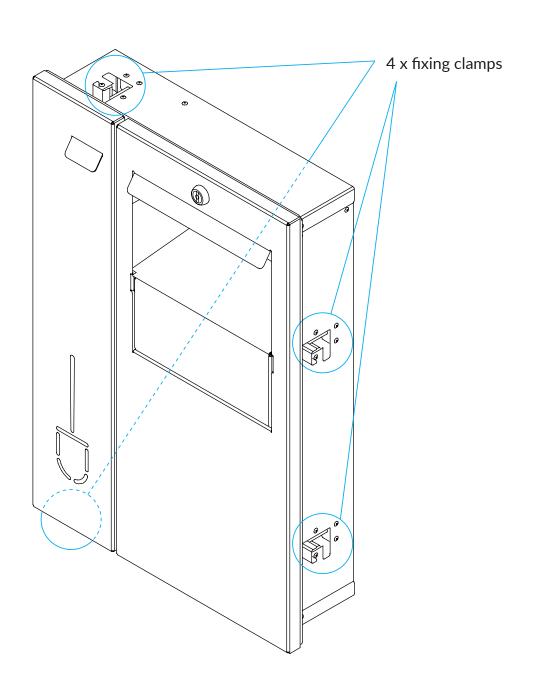

#### **General Assembly:**

#### **Cubicle Recessed Unit**

92306SS Brushed Stainless Steel92306BK Black Powder Coated

Fixing Holes:

**Dudley Industries Ltd**Preston Road, Lytham St Annes, Lancashire. FY8 5AT