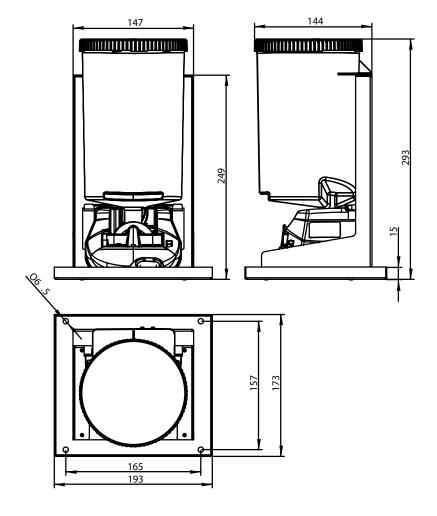

## **Product Specification:**

| Material:       | EN 1.4509 Stainless Steel + mixed material components |
|-----------------|-------------------------------------------------------|
| Dimensions:     | W.193mm x H.293mm x D.173mm                           |
| Finish:         | Matte black powder coated                             |
| Weight:         | tbc                                                   |
| Packing/Carton: | 1 piece                                               |
| Warranty:       | 10 years                                              |

## Line Drawing: