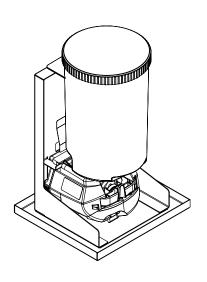

### **Product Image:**

## **Product Description:**

- Large 2L capacity ideal for busy washrooms, holds enough soap for 3,200 dispenses
- Reservoir is quick and easy to refill
- Dispensing pump is compatible with liquid soap formulations
- Battery powered unit uses 4 x C Cell Batteries
- Mains powered unit adapts 240v supply to 5V