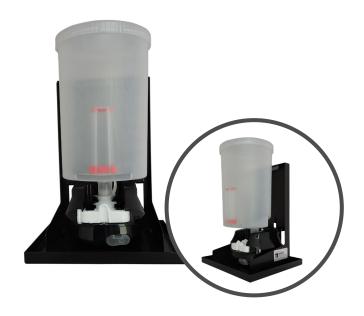

### **Product Image:**

## **Product Description:**

- Large 2L capacity ideal for busy washrooms, holds enough soap for 3,200 dispenses
- Reservoir is quick and easy to refill
- Dispensing pump is compatible with liquid soap formulations
- Battery powered unit uses 4 x C Cell Batteries
- Mains powered unit adapts 240v supply to 5V