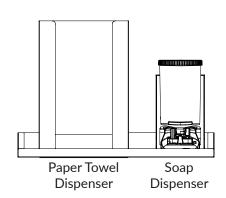

Dispenser

92400BK Battery Powered 92401BK Mains Powered



## **Product Specification:**

| Material:       | EN 1.4509 Stainless Steel + mixed material components |
|-----------------|-------------------------------------------------------|
| Dimensions:     | W.193mm x H.293mm x D.173mm                           |
| Finish:         | Matte black powder coated                             |
| Weight:         | tbc                                                   |
| Packing/Carton: | 1 piece                                               |
| Warranty:       | 10 years                                              |

## Line Drawing:



## Modulo Slimline 2L Soap Dispenser

92400BK Battery Powered 92401BK Mains Powered



## Configuration suggestions:

### 1200mm Unit:



#### 600mm Unit:









**Dudley Industries Ltd**Preston Road, Lytham St Annes, Lancashire. FY8 5AT