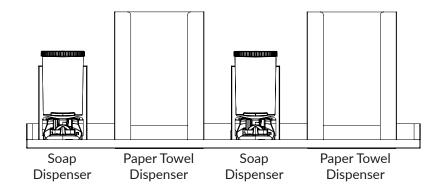

## Configuration suggestions:

### 1200mm Unit:

#### 600mm Unit:

**Dudley Industries Ltd**Preston Road, Lytham St Annes, Lancashire. FY8 5AT