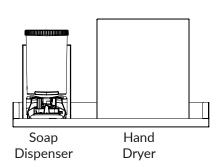

## Configuration suggestions:

#### 600mm Unit:

**Dudley Industries Ltd**Preston Road, Lytham St Annes, Lancashire. FY8 5AT