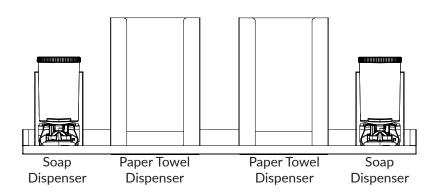

ser

92400BK Battery Powered 92401BK Mains Powered



## **Product Specification:**

| Material:       | EN 1.4509 Stainless Steel + mixed material components |
|-----------------|-------------------------------------------------------|
| Dimensions:     | W.193mm x H.293mm x D.173mm                           |
| Finish:         | Matte black powder coated                             |
| Weight:         | tbc                                                   |
| Packing/Carton: | 1 piece                                               |
| Warranty:       | 10 years                                              |

## Line Drawing:



## Modulo Slimline 2L Soap Dispenser

92400BK Battery Powered 92401BK Mains Powered



## Configuration suggestions:

### 1200mm Unit:



#### 600mm Unit:









**Dudley Industries Ltd**Preston Road, Lytham St Annes, Lancashire. FY8 5AT