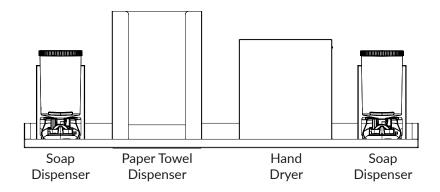

spenser

92400BK Battery Powered 92401BK Mains Powered



## **Product Specification:**

| Material:       | EN 1.4509 Stainless Steel + mixed material components |
|-----------------|-------------------------------------------------------|
| Dimensions:     | W.193mm x H.293mm x D.173mm                           |
| Finish:         | Matte black powder coated                             |
| Weight:         | tbc                                                   |
| Packing/Carton: | 1 piece                                               |
| Warranty:       | 10 years                                              |

## Line Drawing:



## Modulo Slimline 2L Soap Dispenser

92400BK Battery Powered 92401BK Mains Powered



## Configuration suggestions:

### 1200mm Unit:



#### 600mm Unit:









**Dudley Industries Ltd**Preston Road, Lytham St Annes, Lancashire. FY8 5AT