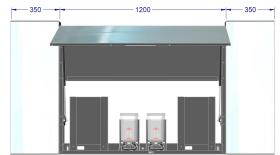

Bespoke filler units are available separately for linear installations that cannot be filled by combinations of standard cabinets.

These are made to order to your exact requirements.

Please contact the sales team on +44 (0) 1253 738 311 to discuss your requirements.

#### For example: