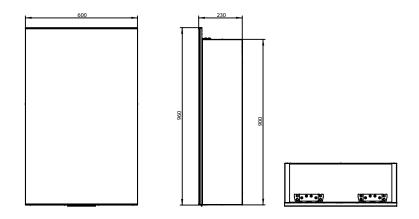

## **Product Specification:**

| Material:       | 1.4509 Stainless Steel                                                               |
|-----------------|--------------------------------------------------------------------------------------|
| Dimensions:     | 600mm unit: W.600mm x H.960mm x D.230mm<br>1200mm unit: W.1200mm x H.960mm x D.230mm |
| Finish:         | Matte black powder coated                                                            |
| Weight:         | 600mm unit: tbc<br>1200mm unit: tbc                                                  |
| Packing/Carton: | 1 piece                                                                              |
| Warranty:       | 10 years                                                                             |

## Line Drawing:

## 600mm Unit:

## 1200mm Unit:

**Dudley Industries Ltd**Preston Road, Lytham St Annes, Lancashire. FY8 5AT