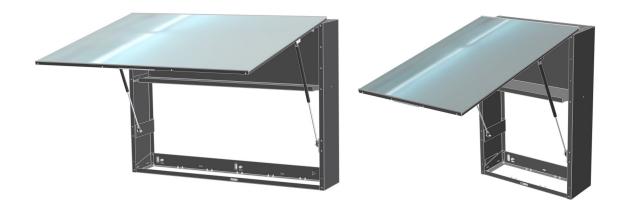

## **Product Image:**

## **Product Description:**

- Metal cabinet with integral fixings for Modulo Slimline Dispensers complete with mirrored door
- Available in 2 widths (600mm &1200mm)
- Can be used individually or combined for wider installations
- Door is supported by gas struts ensuring easy opening for servicing
- A shelf incorporated into the cabinet design provides handy storage for spare consumables
- The lockable cabinet door protects the dispensers and consumables
- Easy to install using 2 wall brackets
- · Designed to hold Modulo Slimline dispensers, multiple fixing locations possible within shelf
- The base plates of the dispensers sit on the shelf and are fixed into place
- Blanking plates are available separately to cover any unused positions