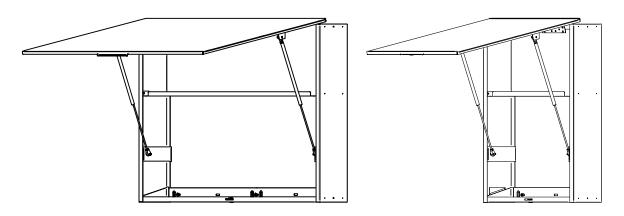

## **Product Image:**

## **Product Description:**

- Metal cabinet with integral fixings for Modulo Slimline Dispensers complete with mirrored door
- Available in 2 widths (600mm &1200mm)
- Can be used individually or combined for wider installations
- Door is supported by gas struts ensuring easy opening for servicing
- A shelf incorporated into the cabinet design provides handy storage for spare consumables
- The lockable cabinet door protects the dispensers and consumables
- Easy to install using 2 wall brackets
- · Designed to hold Modulo Slimline dispensers, multiple fixing locations possible within shelf
- The base plates of the dispensers sit on the shelf and are fixed into place
- Blanking plates are available separately to cover any unused positions