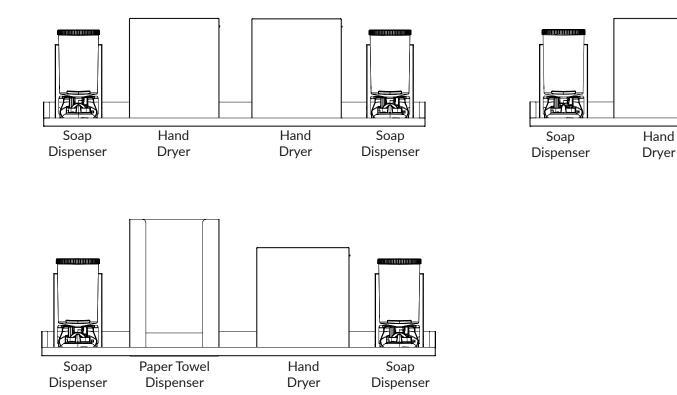

600mm Unit:

Configuration suggestions:

#### 1200mm Unit:

**Dudley Industries Ltd** Preston Road, Lytham St Annes, Lancashire. FY8 5AT

> Tel: +44 (0) 1253 738311 Email: sales@dudleyindustries.com Web: www.dudleyindustries.com