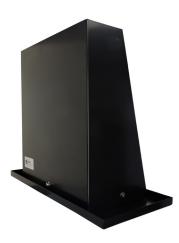

# Modulo Slimline Behind the Mirror Hand Hygiene System Hand Dryer

Applicable to product:

92403BK Modulo Slimline Hand Dryer

Modulo Slimline Hand Dryer 92403BK

Automatic, energy efficient hand dryer. Dries hands fast at the point of use. Helps to reduce drips on the floor from wet hands. Quiet in use and ideal for busy washrooms. Works in conjunction with the Modulo Slimline Cabinet.

Product Image:

Product Description:

- Fast, energy efficient hand dryer
- Drips from wet hands are kept over the basins
- CE Approved
- Reduces washroom waste with no requirement to re-fill

When used with the Modulo Slimline Cabinet: