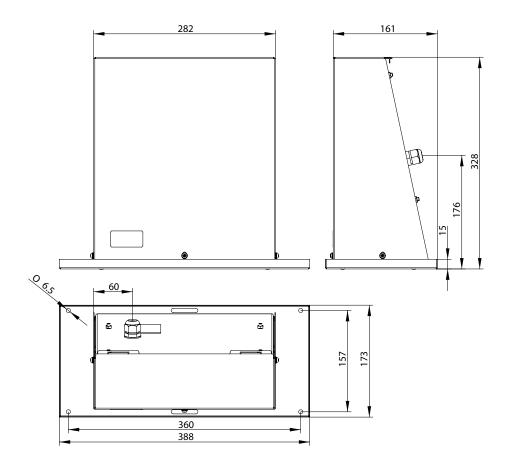

#### **Product Specification:**

| Material:          | EN 1.4509 Stainless Steel + mixed material components |
|--------------------|-------------------------------------------------------|
| Dimensions:        | W.388mm x H.328mm x D.173mm                           |
| Finish:            | Matte black powder coated                             |
| Electrical Supply: | 220/240v 50/60Hz                                      |
| Nominal Output:    | 1.7kW @ 230 volts                                     |
| Sensor Range:      | 100mm (directly under outlet)                         |
| Air Velocity:      | 28 m/s                                                |
| Noise Level:       | 71 dDA                                                |
| Weight:            | 6.5kg                                                 |
| Warranty:          | 3 years                                               |

#### Line Drawing:

Dudley Industries Ltd Preston Road, Lytham St Annes, Lancashire. FY8 5AT

Tel: +44 (0) 1253 738311 Email: sales@dudleyindustries.com Web: www.dudleyindustries.com

Modulo Slimline Hand Dryer 92402BK DUDLEY INDUSTRIES