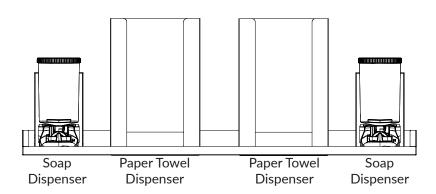

### Configuration suggestions:

### 600mm Unit:

**Dudley Industries Ltd**Preston Road, Lytham St Annes, Lancashire. FY8 5AT