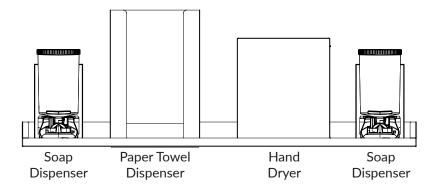

binets available separately
- Compatible with the Modulo Slimline Shelves available separately
- Suitable for installation within a bespoke cabinet or shelf

### **Technical Data Sheet**

# **Modulo Slimline Paper Towel Dispenser** 92402BK



### **Product Specification:**

| Material:       | EN 1.4509 Stainless Steel   |
|-----------------|-----------------------------|
| Dimensions:     | W.388mm x H.413mm x D.173mm |
| Finish:         | Matte black powder coated   |
| Weight:         | tbc                         |
| Packing/Carton: | 1 piece                     |
| Warranty:       | 10 years                    |

### Line Drawing:



### **Technical Data Sheet**

## Modulo Slimline Paper Towel Dispenser 92402BK



### Configuration suggestions:

### 1200mm Unit:



### 600mm Unit:







**Dudley Industries Ltd**Preston Road, Lytham St Annes, Lancashire. FY8 5AT