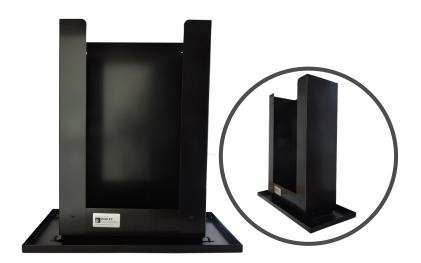

### Modulo Slimline Paper Towel Dispenser 92402BK

Large capacity paper towel dispenser that works in conjunction with the Modulo Slimline Cabinet.