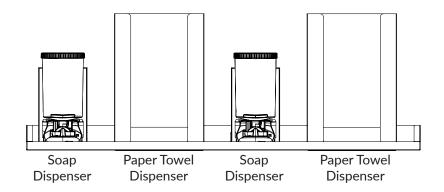

he Modulo Slimline Cabinets available separately
- Compatible with the Modulo Slimline Shelves available separately
- Suitable for installation within a bespoke cabinet or shelf

### **Technical Data Sheet**

# **Modulo Slimline Paper Towel Dispenser** 92402BK



### **Product Specification:**

| Material:       | EN 1.4509 Stainless Steel   |
|-----------------|-----------------------------|
| Dimensions:     | W.388mm x H.413mm x D.173mm |
| Finish:         | Matte black powder coated   |
| Weight:         | tbc                         |
| Packing/Carton: | 1 piece                     |
| Warranty:       | 10 years                    |

### Line Drawing:



### **Technical Data Sheet**

## Modulo Slimline Paper Towel Dispenser 92402BK



### Configuration suggestions:

### 1200mm Unit:



### 600mm Unit:







**Dudley Industries Ltd**Preston Road, Lytham St Annes, Lancashire. FY8 5AT