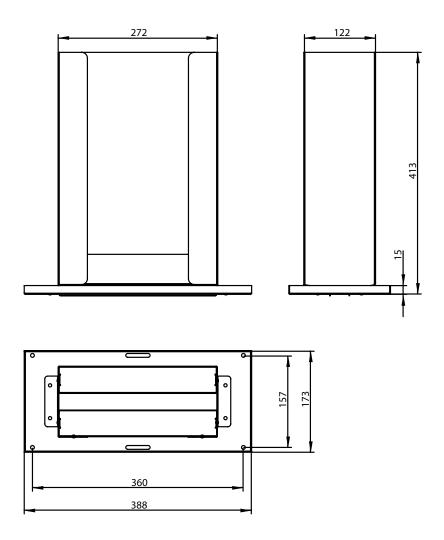

### **Product Specification:**

| Material:       | EN 1.4509 Stainless Steel   |
|-----------------|-----------------------------|
| Dimensions:     | W.388mm x H.413mm x D.173mm |
| Finish:         | Matte black powder coated   |
| Weight:         | tbc                         |
| Packing/Carton: | 1 piece                     |
| Warranty:       | 10 years                    |

### Line Drawing: