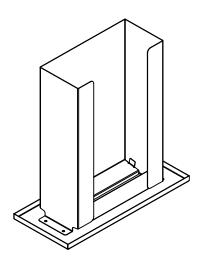

### **Product Image:**

### **Product Description:**

- Large capacity ideal for busy washrooms
- Chamber is quick and easy to load with paper towels
- Holds up to 3 packs of multi-fold paper towels
- Suitable for most multi-fold paper towels