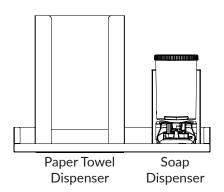

Cabinets available separately
- Compatible with the Modulo Slimline Shelves available separately
- Suitable for installation within a bespoke cabinet or shelf

### **Technical Data Sheet**

# **Modulo Slimline Paper Towel Dispenser** 92402BK



### **Product Specification:**

| Material:       | EN 1.4509 Stainless Steel   |
|-----------------|-----------------------------|
| Dimensions:     | W.388mm x H.413mm x D.173mm |
| Finish:         | Matte black powder coated   |
| Weight:         | tbc                         |
| Packing/Carton: | 1 piece                     |
| Warranty:       | 10 years                    |

### Line Drawing:



### **Technical Data Sheet**

## Modulo Slimline Paper Towel Dispenser 92402BK



### Configuration suggestions:

### 1200mm Unit:



### 600mm Unit:







**Dudley Industries Ltd**Preston Road, Lytham St Annes, Lancashire. FY8 5AT