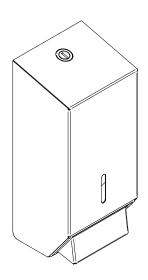

#### **Product Image:**

#### Stylish 1L Soap Dispenser with sleek, fully seam welded edges and recessed lock.

#### **Product Description:**

- Suitable for Liquid Soap, the large 1L capacity makes this dispenser suitable for the busiest of washrooms
- Easily operated by one hand pushing the lever to dispense the soap into the hand
- Recessed locking mechanism secures and protects the soap reservoir from contamination whilst retaining the sleek styling of the dispenser
- Full seam welded construction
- Easy to unlock and the cover hinges forward for ease of filling