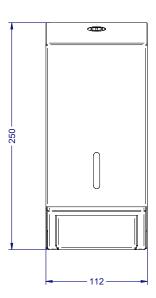

# **Product Specification:**

| Material:       | EN 1.4509 Stainless Steel + mixed material components |
|-----------------|-------------------------------------------------------|
| Dimensions:     | W. 112mm x H. 250mm x D. 93mm                         |
| Finish:         | Brushed<br>White Powder Coat<br>Black Powder Coat     |
| Packing/Carton: | 1 piece                                               |
| Warranty:       | 10 years                                              |

## Plasma 1L Soap Dispenser

50440SS Brushed Stainless Steel 50440WH White Powder Coated 50440BK Black Powder Coated

Line Drawing:

Recommended Installation Height:

Floor to base: General Washroom 1300 - 1400mm Accessible Washroom: 780 - 1000mm Above counter top: 300mm