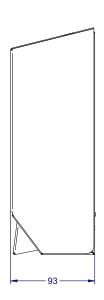

# **Product Specification:**

| Material:       | EN 1.4509 Stainless Steel + mixed material components |
|-----------------|-------------------------------------------------------|
| Dimensions:     | W. 112mm x H. 250mm x D. 93mm                         |
| Finish:         | Brushed<br>White Powder Coat<br>Black Powder Coat     |
| Packing/Carton: | 1 piece                                               |
| Warranty:       | 10 years                                              |

## Plasma 1L Soap Dispenser

50440SS Brushed Stainless Steel 50440WH White Powder Coated 50440BK Black Powder Coated

Line Drawing:

Recommended Installation Height:

Floor to base: General Washroom 1300 - 1400mm Accessible Washroom: 780 - 1000mm Above counter top: 300mm