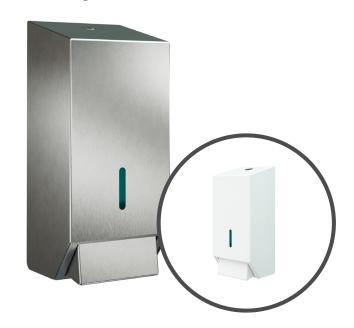

## Plasma 1L Soap Dispenser

50440SS Brushed Stainless Steel 50440WH White Powder Coated 50440BK Black Powder Coated

#### Available finishes: