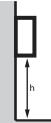

## Plasma 1L Soap Dispenser

50440SS Brushed Stainless Steel 50440WH White Powder Coated 50440BK Black Powder Coated

Line Drawing:

Recommended Installation Height:

Floor to base: General Washroom 1300 - 1400mm Accessible Washroom: 780 - 1000mm Above counter top: 300mm