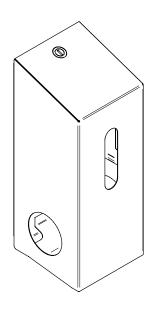

#### **Product Image:**

## Plasma 2 Roll Toilet Paper Dispenser - Standard Rolls

Large capacity, secured toilet roll dispenser designed to accommodate 2 standard rolls of toilet paper.

#### **Product Description:**

- Suitable for 2 standard toilet rolls
- Ensures spare roll is always available for the busiest of environments
- Spare roll is stored securely helping to prevent the need to store spare rolls in the cubicle
- Recessed locking mechanism secures and protects the toilet rolls from pilfering
- Fully seam welded construction
- Cover hinges forward for ease of refilling