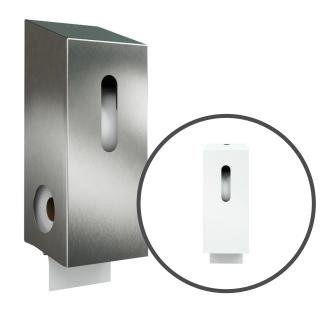

#### **Product Image:**

## Plasma 2 Roll Toilet Paper Dispenser - Standard Rolls

Large capacity, secured toilet roll dispenser designed to accommodate 2 standard rolls of toilet paper.

#### **Product Description:**

- Suitable for 2 standard toilet rolls
- Ensures spare roll is always available for the busiest of environments
- Spare roll is stored securely helping to prevent the need to store spare rolls in the cubicle
- Recessed locking mechanism secures and protects the toilet rolls from pilfering
- Fully seam welded construction
- Cover hinges forward for ease of refilling