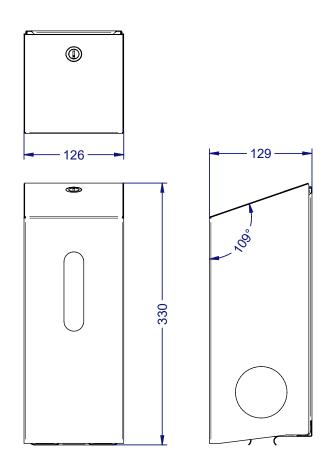

#### Line Drawing:

#### **Product Specification:**

| Material:       | Stainless Steel                                   |
|-----------------|---------------------------------------------------|
| Dimensions:     | W.126mm x H.330mm x D.129mm                       |
| Finish:         | Brushed<br>White Powder Coat<br>Black Powder Coat |
| Packing/Carton: | 1 piece                                           |
| Warranty:       | 10 Years                                          |