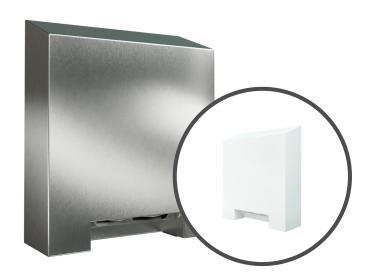

ryer

#### Applicable to products:

38998SS Plasma Slimline Hand Dryer Brushed Stainless Steel 38998WH Plasma Slimline Hand Dryer White Powder Coat 38998BK Plasma Slimline Hand Dryer Black Powder Coat







#### **Technical Data Sheet**

### Plasma Slimline Hand Dryer

38998SS Brushed Stainless Steel 38998WH White Powder Coated 38998BK Black Powder Coated



High performance slimline hand dryer.

#### **Product Description:**

- High performance hand dryer contained within a sleek, slimline casing to complement the washroom decor
- Robust and reliable to the busiest of washrooms
- Warm air provides ensures comfortable and quick use
- Provides lower running costs to paper towels with no waste
- Fully seam welded construction
- Automatic start / stop
- CE Approved

#### **Product Image:**



### **Product Specification:**

| Material:                 | Stainless Steel                                   |
|---------------------------|---------------------------------------------------|
| Dimensions:               | W.300mm x H.347mm x D.99mm                        |
| Weight:                   | 5.5kg                                             |
| <b>Electrical Supply:</b> | 220/240v 50/60Hz                                  |
| Nominal Output:           | 1.7kW @ 230 volts                                 |
| Sensor Range:             | 100mm (directly under outlet)                     |
| Air Velocity:             | 28 m/s                                            |
| Noise Level:              | 71dBA                                             |
| Finish: