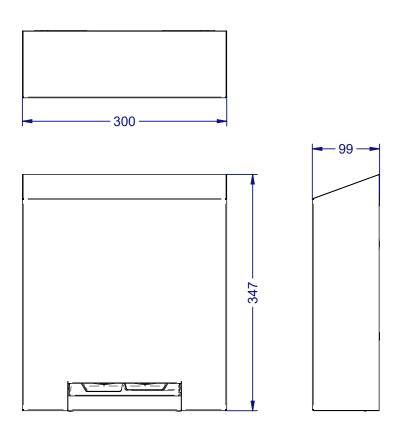

### **Product Specification:**

| Material:                 | Stainless Steel                                   |
|---------------------------|---------------------------------------------------|
| Dimensions:               | W.300mm x H.347mm x D.99mm                        |
| Weight:                   | 5.5kg                                             |
| <b>Electrical Supply:</b> | 220/240v 50/60Hz                                  |
| Nominal Output:           | 1.7kW @ 230 volts                                 |
| Sensor Range:             | 100mm (directly under outlet)                     |
| Air Velocity:             | 28 m/s                                            |
| Noise Level:              | 71dBA                                             |
| Finish:                   | Brushed<br>White Powder Coat<br>Black Powder Coat |
| Warranty:                 | 3 Years                                           |

### Plasma Slimline Hand Dryer

38998SS Brushed Stainless Steel 38998WH White Powder Coated 38998BK Black Powder Coated

Line Drawing: