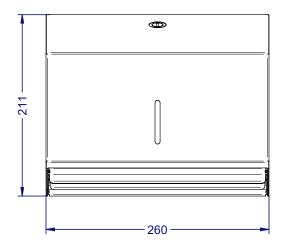

#### Line Drawing:

# **Product Specification:**

| Material:       | Stainless Steel                                   |
|-----------------|---------------------------------------------------|
| Dimensions:     | W. 260mm x H. 211mm x D. 124mm                    |
| Finish:         | Brushed<br>White Powder Coat<br>Black Powder Coat |
| Packing/Carton: | 1 piece                                           |
| Warranty:       | 10 Years                                          |