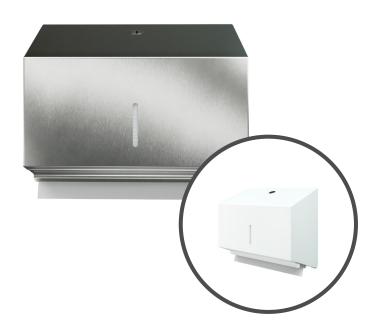

#### **Product Image:**

#### **Product Description:**

- Ideal for C-fold or multi-fold interleaved paper towels
- Visual inspection window located on the front quickly shows stock level for ease of servicing
- Smaller, compact size makes for ideal positioning in locations with restricted space
- Recessed locking mechanism secures and protects the paper towel from pilfering
- Full seam welded construction
- Capacity 300 sheets