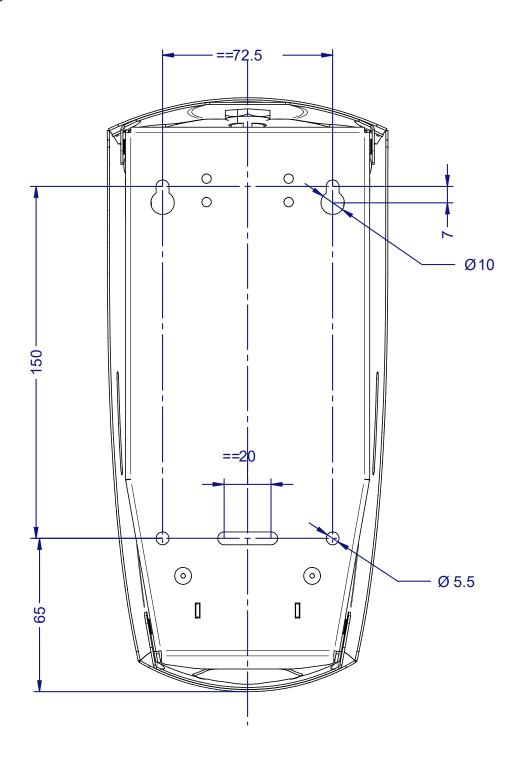

## Fixing Holes:

Dudley Industries Ltd

Preston Road, Lytham St Annes, Lancashire. FY8 5AT