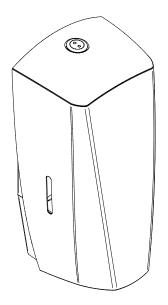

#### **Product Image:**

#### **Product Description:**

- Compact design for 1L foam soap, dispenses a generous 1,600 shots of foam soap.
- Choose from cartridge refill or bulk fill options.
- Easily operated by one hand pushing the cover to dispense the foam soap into the hand.
- Recessed two-pin, locking mechanism secures and protects refill from pilfering.
- Easy to unlock and the cover hinges forward for ease of refilling.
- Cover simply snap locks into place when closing.
- Innovative coating helps prevent fingerprint marks to keep dispensers looking their best.
- Easy to wipe clean.
- Viewing windows allow for easy consumable level check.