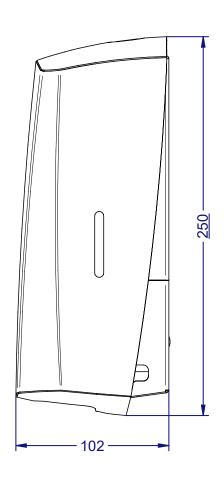

# **Product Specification:**

| Material:   | Stainless Steel             |
|-------------|-----------------------------|
| Dimensions: | W.120mm x H.250mm x D.102mm |
| Finish:     | Brushed with clear lacquer  |
| Weight:     | 1kg                         |
| Warranty:   | 10 years                    |