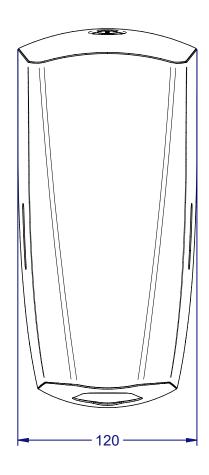

# **Product Specification:**

| Material:   | Stainless Steel             |
|-------------|-----------------------------|
| Dimensions: | W.120mm x H.250mm x D.102mm |
| Finish:     | Brushed with clear lacquer  |
| Weight:     | 1kg                         |
| Warranty:   | 10 years                    |