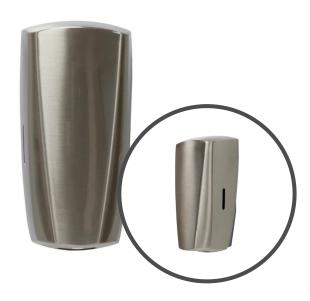

#### **Product Image:**

#### **Available Finishes:**

Brushed with clear lacquer