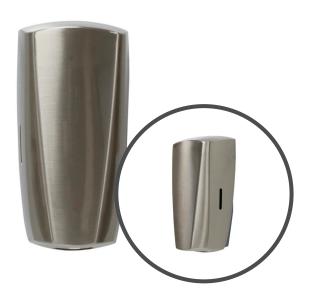

# Platinum Range 1L Liquid Soap Dispenser

Applicable to products:

50012CB Platinum 1L Liquid Soap Dispenser Cartridge Fill 50018CB Platinum 1L Liquid Soap Dispenser Bulk Fill







# Platinum 1L Liquid Soap Dispenser

50012CB Cartridge Fill 50018CB **Bulk Fill** 



Platinum 1L Soap Dispenser where style meets functionality, elevating your washroom experience with its sleek design and efficient operation.

## **Product Image:**



## **Product Description:**

- Compact design for 1L liquid soap, dispenses a generous 1,600 shots of liquid soap.
- Choose from cartridge refill or bulk fill options.
- Easily operated by one hand pushing the cover to dispense the foam soap into the hand.
- Recessed two-pin, locking mechanism secures and protects refill from pilfering.
- Easy to unlock and the cover hinges forward for ease of refilling.
- Cover simply snap locks into place when closing.
- Innovative coating helps prevent fingerprint marks to keep dispensers looking their best
- Easy to wipe clean.
- Viewing windows allow for easy consumable level check.

#### Soap Cartridge Refill:

50080NF - Liquid Soap Cartridge - Natural Fresh (6 x 1000ml)

#### **Available Finishes:**

Brushed with clear lacquer

### Available for s