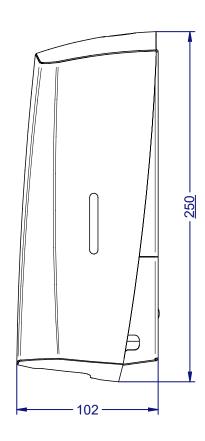

# **Product Specification:**

| Material:   | Stainless Steel             |
|-------------|-----------------------------|
| Dimensions: | W.120mm x H.250mm x D.102mm |
| Finish:     | Brushed with clear lacquer  |
| Weight:     | 1kg                         |
| Warranty:   | 10 years                    |