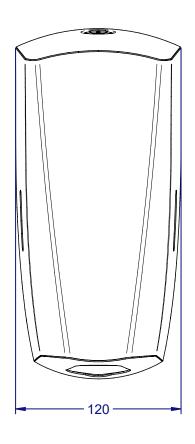

# **Product Specification:**

| Material:   | Stainless Steel             |
|-------------|-----------------------------|
| Dimensions: | W.120mm x H.250mm x D.102mm |
| Finish:     | Brushed with clear lacquer  |
| Weight:     | 1kg                         |
| Warranty:   | 10 years                    |