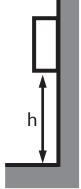

# Recommended installation height:

From Floor: 105 - 115cm Above Counter top: 17 - 30cm

**Dudley Industries Ltd** 

Preston Road, Lytham St Annes, Lancashire. FY8 5AT