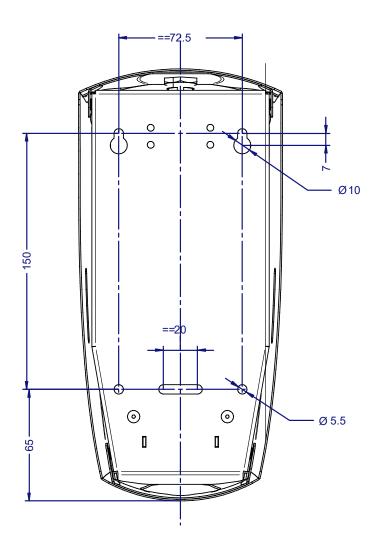

g their best
- Easy to wipe clean.
- Viewing windows allow for easy consumable level check.

#### Soap Cartridge Refill:

50080NF - Liquid Soap Cartridge - Natural Fresh (6 x 1000ml)

#### **Available Finishes:**

Brushed with clear lacquer

### Available for specification at:





# Platinum 1L Liquid Soap Dispenser 50012CB Cartridge Fill

Bulk Fill 50018CB



# **Product Specification:**

| Material:   | Stainless Steel             |
|-------------|-----------------------------|
| Dimensions: | W.120mm x H.250mm x D.102mm |
| Finish:     | Brushed with clear lacquer  |
| Weight:     | 1kg                         |
| Warranty:   | 10 years                    |

# **General Assembly:**







# Platinum 1L Liquid Soap Dispenser

50012CB Cartridge Fill 50018CB Bulk Fill



# Fixing Holes:



# Recommended installation height:

From Floor: 105 - 115cm Above Counter top: 17 - 30cm



**Dudley Industries Ltd** 

Preston Road, Lytham St Annes, Lancashire. FY8 5AT