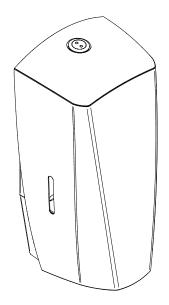

# Platinum Range 1L Liquid Soap Dispenser

Applicable to products:

50012CB Platinum 1L Liquid Soap Dispenser Cartridge Fill 50018CB Platinum 1L Liquid Soap Dispenser Bulk Fill







# Platinum 1L Liquid Soap Dispenser

50012CB Cartridge Fill 50018CB **Bulk Fill** 



Platinum 1L Soap Dispenser where style meets functionality, elevating your washroom experience with its sleek design and efficient operation.

## **Product Image:**



## **Product Description:**

- Compact design for 1L liquid soap, dispenses a generous 1,600 shots of liquid soap.
- Choose from cartridge refill or bulk fill options.
- Easily operated by one hand pushing the cover to dispense the foam soap into the hand.
- Recessed two-pin, locking mechanism secures and protects refill from pilfering.
- Easy to unlock and the cover hinges forward for ease of refilling.
- Cover simply snap locks into place when closing.
- Innovative coating helps prevent fingerprint marks to keep dispensers looking t