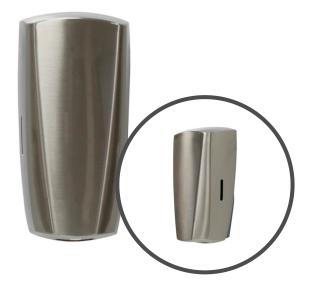

### Product Description:

- Stylish design housing with 1L capacity suitable bulk fill.
- Easily operated by one hand pushing the cover to dispense that soap into the hand.
- Recessed two-pin, locking mechanism secures and protects refill from pilfering.
- Easy to unlock and the cover hinges forward for ease of filling.
- Cover simply snap locks into place when closing.
- Viewing windows allow for easy consumable level check.
- Please note this dispenser is not lacquered to ensure it is suitable for shower areas.

#### **Available Finishes:**

Brushed