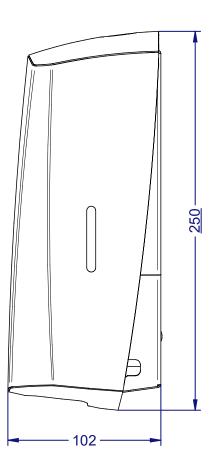

### Product Specification:

| Material:   | Stainless Steel             |
|-------------|-----------------------------|
| Dimensions: | W.120mm x H.250mm x D.102mm |
| Finish:     | Brushed                     |
| Weight:     | 1kg                         |
| Warranty:   | 10 years                    |