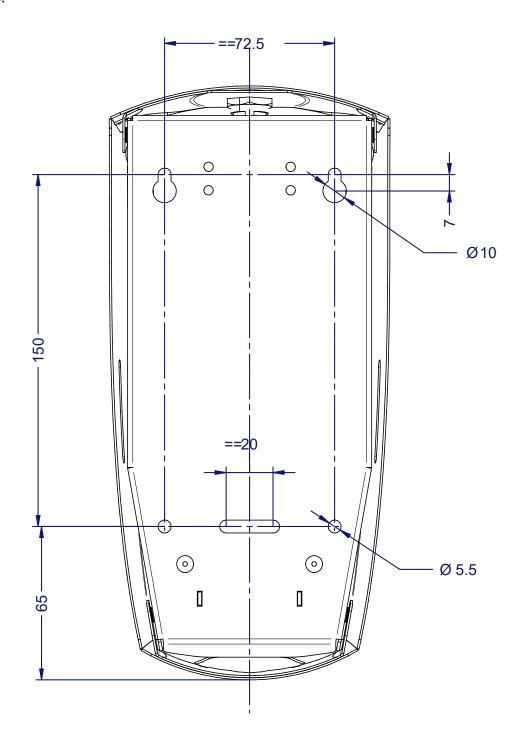

## Platinum 1L Shower Gel Dispenser

50018SS Bulk Fill

**Fixing Holes:** 

Dudley Industries Ltd Preston Road, Lytham St Annes, Lancashire. FY8 5AT

> Tel: +44 (0) 1253 738311 Email: sales@dudleyindustries.com Web: www.dudleyindustries.com