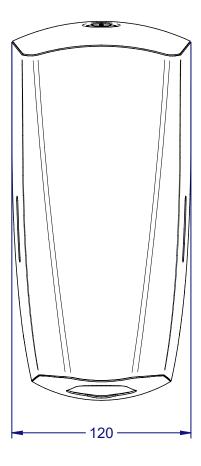

### Product Specification:

| Material:   | Stainless Steel             |
|-------------|-----------------------------|
| Dimensions: | W.120mm x H.250mm x D.102mm |
| Finish:     | Brushed                     |
| Weight:     | 1kg                         |
| Warranty:   | 10 years                    |