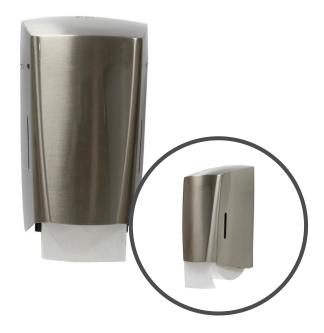

## **Technical Data Sheet**

## Platinum Range 2 Roll Toilet Roll Dispenser

Applicable to products:

77019CB Platinum 2 Roll Toilet Roll Dispenser









This dispenser is designed to hold 2 toilet rolls ensuring a spare is always readily available.

#### **Product Image:**



#### **Product Description:**

- Stylish dispenser for 2 cored 'Pendamatic' type toilet rolls (widely available).
- Ensures a spare roll is always available which drops into place when required.
- The core of the used toilet roll splits and drops from dispenser to allow the next roll to come into use.
- Innovative coating helps prevent fingerprint marks to keep dispensers looking their best.
- Recessed two-pin, locking mechanism secures and protects refill from pilfering.
- Easy to unlock and cover hinges forward for ease of filling.
- Cover simply snap locks into place when closing.
- Viewing windows allow for easy consumable level check.
- Easy to wipe clean.

#### **Available Finishes:**

Brushed with clear lacquer

#### Available for specification at:





## **Technical Data Sheet**