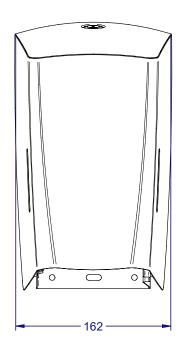

## **Product Specification:**

| Material:   | Stainless Steel             |
|-------------|-----------------------------|
| Dimensions: | W.162mm x H.279mm x D.172mm |
| Finish:     | Brushed with clear lacquer  |
| Weight:     | 1.6kg                       |
| Warranty:   | 10 years                    |

## Line Drawing: