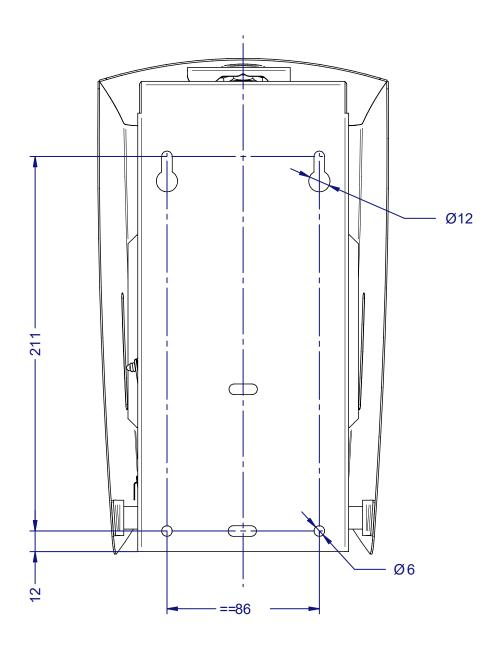

## **Platinum 2 Roll Toilet Roll Dispenser** 77019CB

Fixing Holes:

**Dudley Industries Ltd**Preston Road, Lytham St Annes, Lancashire. FY8 5AT