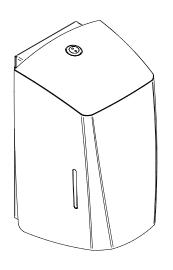

#### **Product Image:**

#### **Product Description:**

- Stylish dispenser for 2 cored 'Pendamatic' type toilet rolls (widely available).
- Ensures a spare roll is always available which drops into place when required.
- The core of the used toilet roll splits and drops from dispenser to allow the next roll to come into use.
- Innovative coating helps prevent fingerprint marks to keep dispensers looking their best.
- Recessed two-pin, locking mechanism secures and protects refill from pilfering.
- Easy to unlock and cover hinges forward for ease of filling.
- Cover simply snap locks into place when closing.
- Viewing windows allow for easy consumable level check.
- Easy to wipe clean.