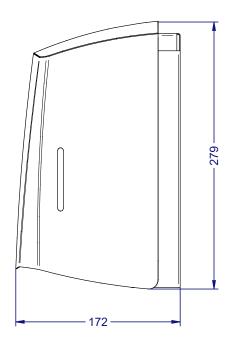

## **Product Specification:**

| Material:   | Stainless Steel             |
|-------------|-----------------------------|
| Dimensions: | W.162mm x H.279mm x D.172mm |
| Finish:     | Brushed with clear lacquer  |
| Weight:     | 1.6kg                       |
| Warranty:   | 10 years                    |

## Line Drawing: