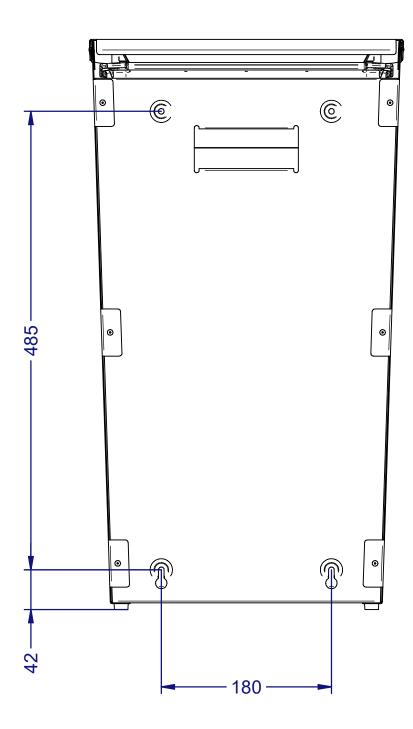

# Platinum 30L Waste Bin

77020CB Lacquered Finish

Fixing Holes:

**Dudley Industries Ltd**Preston Road, Lytham St Annes, Lancashire. FY8 5AT