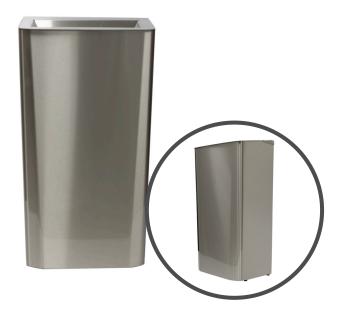

#### **Product Image:**

#### **Product Description:**

- Large 30L capacity with open top lid providing easy disposal of paper towels.
- Ideal for large busy washrooms.
- Can be both free standing or wall mounted for added security.
- Innovative coating helps prevent fingerprint marks to keep unit looking its best.
- Contains a white plastic liner to collect waste directly or to act as a bag holder.