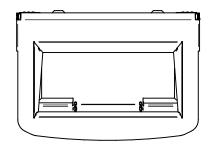

#### General Assembly:

# Platinum 30L Waste Bin

77020CB Lacquered Finish

Fixing Holes:

**Dudley Industries Ltd**Preston Road, Lytham St Annes, Lancashire. FY8 5AT