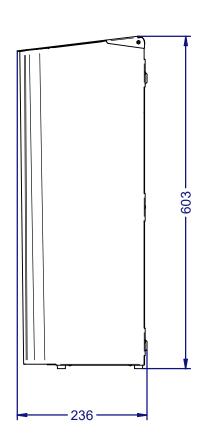

## **Product Specification:**

| Material:   | Stainless Steel             |
|-------------|-----------------------------|
| Dimensions: | W.332mm x H.603mm x D.236mm |
| Finish:     | Brushed with clear lacquer  |
| Warranty:   | 10 years                    |