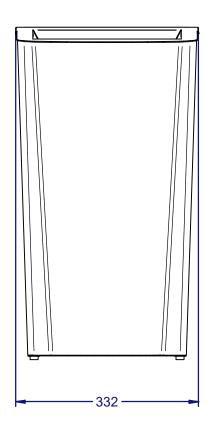

## **Product Specification:**

| Material:   | Stainless Steel             |
|-------------|-----------------------------|
| Dimensions: | W.332mm x H.603mm x D.236mm |
| Finish:     | Brushed with clear lacquer  |
| Warranty:   | 10 years                    |