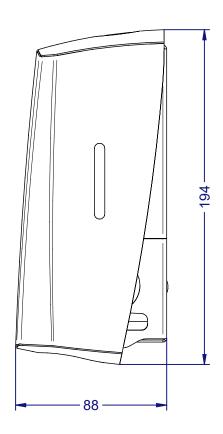

## Product Specification:

| Material:   | Stainless Steel            |
|-------------|----------------------------|
| Dimensions: | W.89mm x H.194mm x D.88mm  |
| Finish:     | Brushed with clear lacquer |
| Weight:     | 0.6kg                      |
| Warranty:   | 10 years                   |

### Line Drawing: