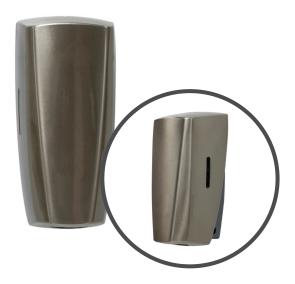

### Platinum 375ml Liquid Soap Dispenser

50004CB Cartridge Fill

Platinum Soap Dispenser with a 375ml capacity, providing a compact design tailored for washrooms with limited space.

#### **Available Finishes:**

Brushed with clear lacquer