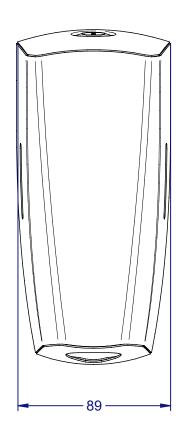

## Product Specification:

| Material:   | Stainless Steel            |
|-------------|----------------------------|
| Dimensions: | W.89mm x H.194mm x D.88mm  |
| Finish:     | Brushed with clear lacquer |
| Weight:     | 0.6kg                      |
| Warranty:   | 10 years                   |

### Line Drawing: