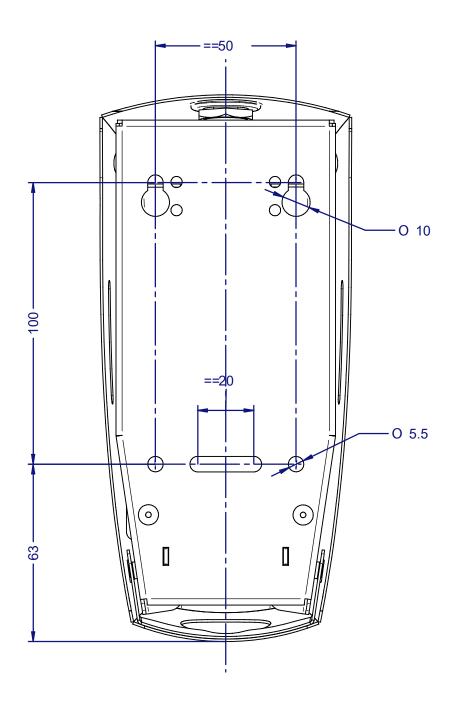

sy to wipe clean.
- Viewing windows allow for easy consumable level check.

#### Soap Cartridge Refill:

50084NF - Liquid Soap Cartridge - Natural Fresh (12 x 375ml)

#### **Available Finishes:**

Brushed with clear lacquer

#### Available for specification at:





### **Technical Data Sheet**

## Platinum 375ml Liquid Soap Dispenser

50004CB Cartridge Fill



## Product Specification:

| Material:   | Stainless Steel            |
|-------------|----------------------------|
| Dimensions: | W.89mm x H.194mm x D.88mm  |
| Finish:     | Brushed with clear lacquer |
| Weight:     | 0.6kg                      |
| Warranty:   | 10 years                   |

### Line Drawing:







### **Technical Data Sheet**

### Platinum 375ml Liquid Soap Dispenser

50004CB Cartridge Fill



Fixing Holes: