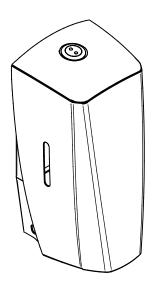

### Platinum 375ml Liquid Soap Dispenser

50004CB Cartridge Fill

Platinum Soap Dispenser with a 375ml capacity, providing a compact design tailored for washrooms with limited space.

#### **Product Image:**

#### **Product Description:**

- Compact design suitable for 375ml liquid soap cartridges; it dispenses a generous 600 shots of
- Easily operated by one hand pushing the cover to dispense the soap into the hand.
- Recessed two-pin, locking mechanism secures and protects refill from pilfering and contamination.
- Easy to unlock and the cover hinges forward for ease of filling.
- Cover simply snap locks into place when closing.
- Innovative coating helps prevent fingerprint marks to keep dispensers looking their best.
- Easy to wipe clean.
- Viewing windows allow for easy consumable level check.