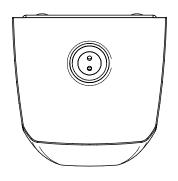

to place when closing.
- Innovative coating helps prevent fingerprint marks to keep dispensers looking their best.
- Easy to wipe clean.
- Viewing windows allow for easy consumable level check.

#### Soap Cartridge Refill:

50084NF - Liquid Soap Cartridge - Natural Fresh (12 x 375ml)

#### **Available Finishes:**

Brushed with clear lacquer

#### Available for specification at:





### **Technical Data Sheet**

## Platinum 375ml Liquid Soap Dispenser

50004CB Cartridge Fill



## Product Specification:

| Material:   | Stainless Steel            |
|-------------|----------------------------|
| Dimensions: | W.89mm x H.194mm x D.88mm  |
| Finish:     | Brushed with clear lacquer |
| Weight:     | 0.6kg                      |
| Warranty:   | 10 years                   |

### Line Drawing:







### **Technical Data Sheet**

### Platinum 375ml Liquid Soap Dispenser

50004CB Cartridge Fill



Fixing Holes: