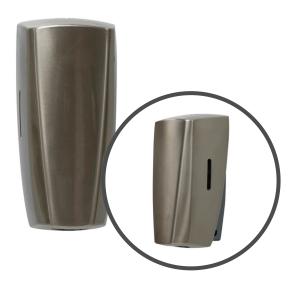

#### **Available Finishes:**

Brushed with clear lacquer

## Platinum 375ml Toilet Seat Cleaner Dispenser

50008CB Cartridge Fill