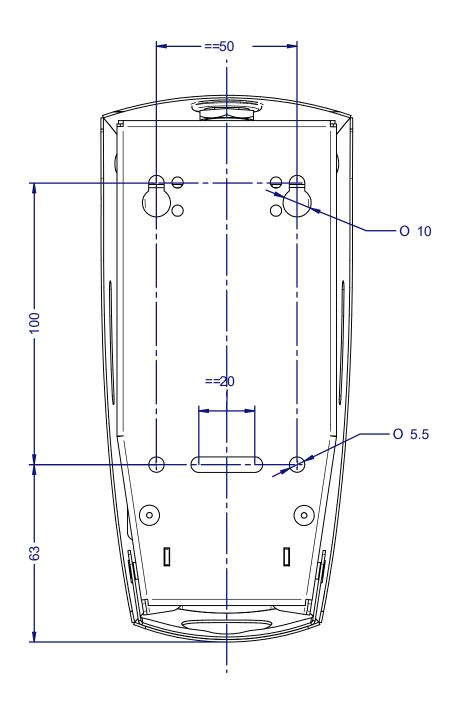

## Platinum 375ml Toilet Seat Cleaner Dispenser

50008CB Cartridge Fill

Fixing Holes:

Preston Road, Lytham St Annes, Lancashire. FY8 5AT