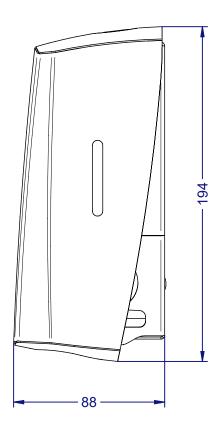

## **Product Specification:**

| Material:   | Stainless Steel            |
|-------------|----------------------------|
| Dimensions: | W.89mm x H.194mm x D.88mm  |
| Finish:     | Brushed with clear lacquer |
| Weight:     | 0.6kg                      |
| Warranty:   | 10 years                   |

## Line Drawing: