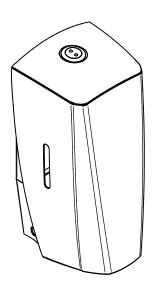

### **Product Image:**

### **Product Description:**

- For increased washroom hygiene.
- Push operated spray formulation. Spray onto toilet tissue to wipe the seat and flush handle.
- Viewing window provides a quick and easy check on consumable level.
- Recessed two-pin, locking mechanism secures and protects refill from pilfering and contamination.
- Innovative coating helps prevent fingerprint marks to keep dispensers looking their best.
- Easy to unlock and the cover hinges forward for ease of filling.
- Cover simply snap locks into place when closing.
- Easy to wipe clean.