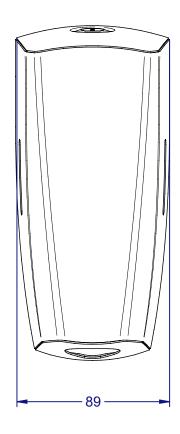

## **Product Specification:**

| Material:   | Stainless Steel            |
|-------------|----------------------------|
| Dimensions: | W.89mm x H.194mm x D.88mm  |
| Finish:     | Brushed with clear lacquer |
| Weight:     | 0.6kg                      |
| Warranty:   | 10 years                   |

## Line Drawing: