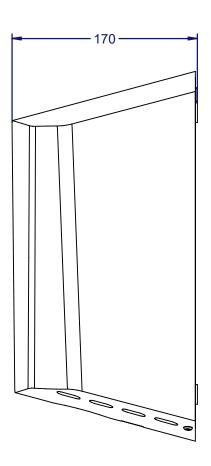

Available for specification at:





# **Technical Data Sheet**

# **Platinum Hand Dryer** 38155CB



# **Product Specification:**

| Material:                 | Stainless Steel            | Sensor Range: | 100mm (directly under outlet) |
|---------------------------|----------------------------|---------------|-------------------------------|
| Dimensions:               | W.220mm x H.340mm x D.170m | Air Velocity: | 191 - 325 Km/h                |
| Weight:                   | 7.14kg                     | Noise Level:  | 67-74 dBA ( at 2m)            |
| <b>Electrical Supply:</b> | 220/240v 50/60Hz           | Finish:       | Brushed with Clear Lacquer    |
| Motor Power:              | 420 - 1,100W               | Warranty:     | 3 years                       |

## General Assembly:







### **Technical Data Sheet**

# Platinum Hand Dryer 38155CB



### Fixing Holes:



## Recommended installation height:

From Floor: 130cm



**Dudley Industries Ltd**Preston Road, Lytham St Annes, Lancashire. FY8 5AT