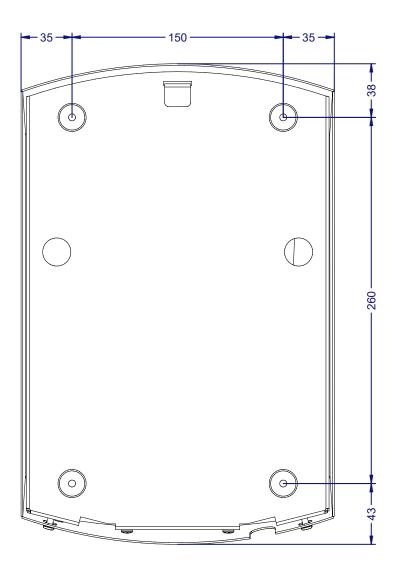

yer** 38155CB



# **Product Specification:**

| Material:                 | Stainless Steel            | Sensor Range: | 100mm (directly under outlet) |
|---------------------------|----------------------------|---------------|-------------------------------|
| Dimensions:               | W.220mm x H.340mm x D.170m | Air Velocity: | 191 - 325 Km/h                |
| Weight:                   | 7.14kg                     | Noise Level:  | 67-74 dBA ( at 2m)            |
| <b>Electrical Supply:</b> | 220/240v 50/60Hz           | Finish:       | Brushed with Clear Lacquer    |
| Motor Power:              | 420 - 1,100W               | Warranty:     | 3 years                       |

## General Assembly:







### **Technical Data Sheet**

# Platinum Hand Dryer 38155CB



### Fixing Holes:



## Recommended installation height:

From Floor: 130cm



**Dudley Industries Ltd**Preston Road, Lytham St Annes, Lancashire. FY8 5AT