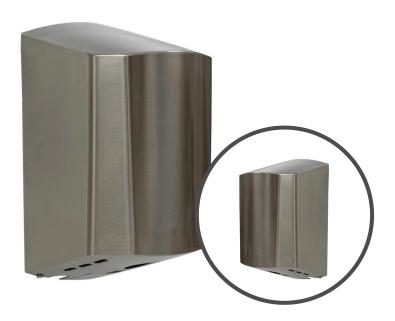

# Platinum Range Hand Dryer

Applicable to products:

38155CB Platinum Hand Dryer

High performance hand dryer contained within a sleek, slimline casing to complement all washroom decor.

# **Platinum Hand Dryer** 38155CB