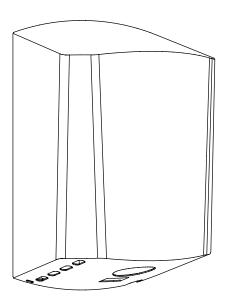

### **Product Image:**

#### **Product Description:**

- Robust and reliable for the busiest of washrooms.
- Warm air ensures comfortable and quick use.
- Efficient 1.7kW provides lower running costs compared to paper towels with no waste.
- CE Approved.
- Innovative coating helps prevent fingerprint marks to keep dispensers looking their best.