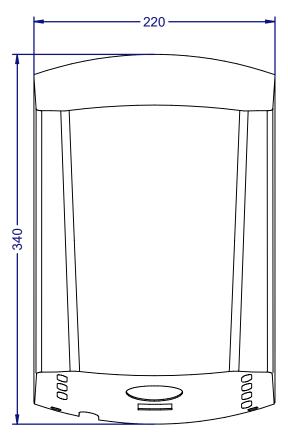

# **Product Specification:**

| Material:                 | Stainless Steel            | Sensor Range: | 100mm (directly under outlet) |
|---------------------------|----------------------------|---------------|-------------------------------|
| Dimensions:               | W.220mm x H.340mm x D.170m | Air Velocity: | 191 - 325 Km/h                |
| Weight:                   | 7.14kg                     | Noise Level:  | 67-74 dBA ( at 2m)            |
| <b>Electrical Supply:</b> | 220/240v 50/60Hz           | Finish:       | Brushed with Clear Lacquer    |
| Motor Power:              | 420 - 1,100W               | Warranty:     | 3 years                       |

## General Assembly: