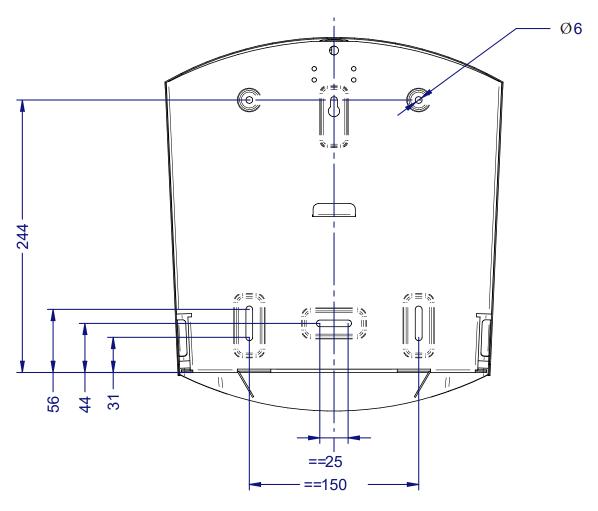

prevent fingerprint marks to keep dispensers looking their best.
- Easy to wipe clean.
- Viewing windows allow for easy consumable level check.

### **Available Finishes:**

Brushed with clear lacquer

#### Available for specification at:





## **Technical Data Sheet**

# **Platinum Jumbo Toilet Roll Dispenser** 83650CB



## **Product Specification:**

| Material:   | Stainless Steel                   |
|-------------|-----------------------------------|
| Dimensions: | W.299.4mm x H.334.5mm x D.133.5mm |
| Finish:     | Brushed with clear lacquer        |
| Weight:     | 2.4kg                             |
| Warranty:   | 10 years                          |

## General Assembly:





### **Technical Data Sheet**

# **Platinum Jumbo Toilet Roll Dispenser** 83650CB



### Fixing Holes:



### Recommended installation height:

From Floor: 75cm



Dudley Industries Ltd

Preston Road, Lytham St Annes, Lancashire. FY8 5AT