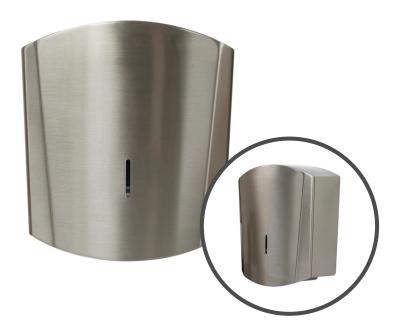

### **Platinum Jumbo Toilet Roll Dispenser** 83650CB

Platinum jumbo roll toilet dispenser, designed to accommodate larger rolls for extended use and convenience

**Product Image:** 

#### **Product Description:**

- Stylish toilet roll dispenser suitable for 'midi' sized jumbo rolls.
- Recessed two-pin, locking mechanism secures and protects refill from pilfering and contamination.
- Easy to unlock and the cover hinges forward for ease of filling.
- Cover simply snap locks into place when closing.
- Innovative coating helps prevent fingerprint marks to keep dispensers looking their best.
- Easy to wipe clean.
- Viewing windows allow for easy consumable level check.