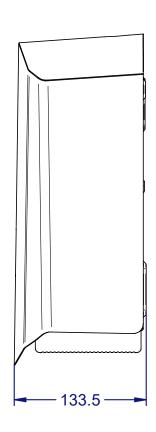

## **Product Specification:**

| Material:   | Stainless Steel                   |
|-------------|-----------------------------------|
| Dimensions: | W.299.4mm x H.334.5mm x D.133.5mm |
| Finish:     | Brushed with clear lacquer        |
| Weight:     | 2.4kg                             |
| Warranty:   | 10 years                          |