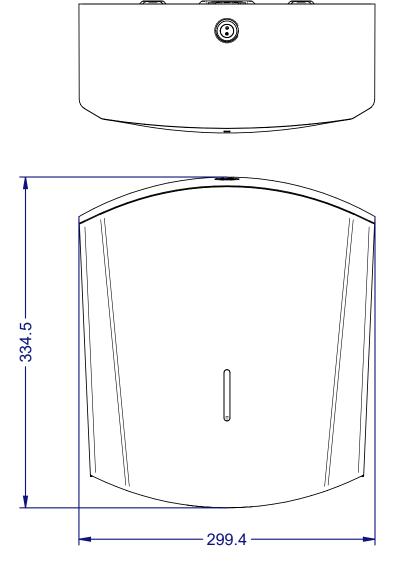

## **Product Specification:**

| Material:   | Stainless Steel                   |
|-------------|-----------------------------------|
| Dimensions: | W.299.4mm x H.334.5mm x D.133.5mm |
| Finish:     | Brushed with clear lacquer        |
| Weight:     | 2.4kg                             |
| Warranty:   | 10 years                          |