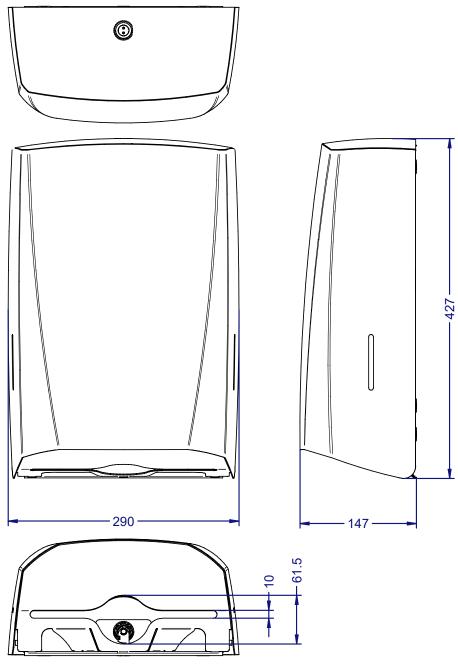

### Product Specification:

| Material:   | Stainless Steel            |
|-------------|----------------------------|
| Dimensions: | W.290mm x H.427mm x D.147m |
| Finish:     | Brushed with clear lacquer |
| Weight:     | 3.1kg                      |
| Warranty:   | 10 years                   |