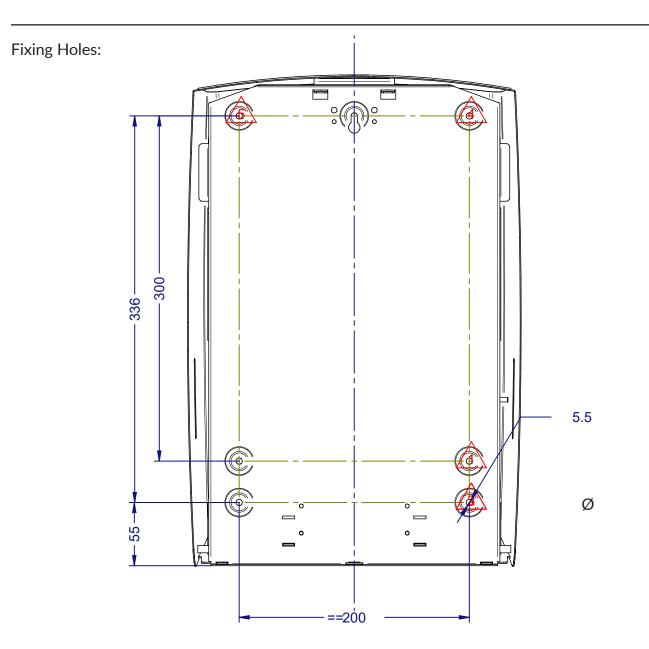

### General Assembly:

#### **Platinum Large Paper Towel Dispenser** 77017CB

Recommended installation height:

From Floor: 130cm

**Dudley Industries Ltd** Preston Road, Lytham St Annes, Lancashire. FY8 5AT

Tel: +44 (0) 1253 738311 Email: sales@dudleyindustries.com Web: www.dudleyindustries.com