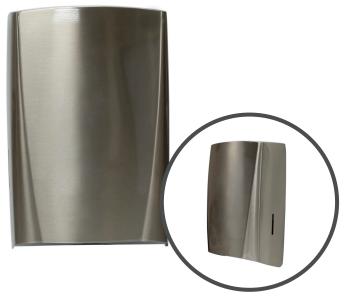

#### Large paper towel dispenser, ideal for busy washrooms.

Product Image:

• Stylish paper towel dispenser suitable for most standard paper towel packs.

- Large size makes this unit ideal for busier washrooms, it holds 2 3 packs of paper towels.
- Recessed two-pin, locking mechanism secures and protects refill from pilfering and contamination.
- Easy to unlock and the cover hinges forward for ease of filling.
- Cover simply snap locks into place when closing.
- Innovative coating helps prevent fingerprint marks to keep dispensers looking their best.
- Easy to wipe clean.

**Product Description:** 

• Viewing windows allow for easy consumable level check.

Available Finishes:

Brushed with clear lacquer

Available for specification at: