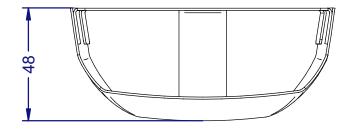

## **Product Specification:**

| Material:   | Stainless Steel            |
|-------------|----------------------------|
| Dimensions: | W.111mm x H.155mm x D.48mm |
| Weight:     | 0.27kg                     |
| Finish:     | Brushed with Clear Lacquer |