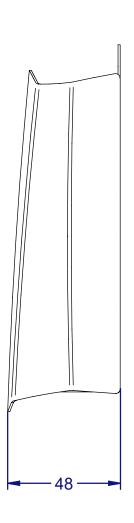

## **Product Specification:**

| Material:   | Stainless Steel            |
|-------------|----------------------------|
| Dimensions: | W.111mm x H.155mm x D.48mm |
| Weight:     | 0.27kg                     |
| Finish:     | Brushed with Clear Lacquer |