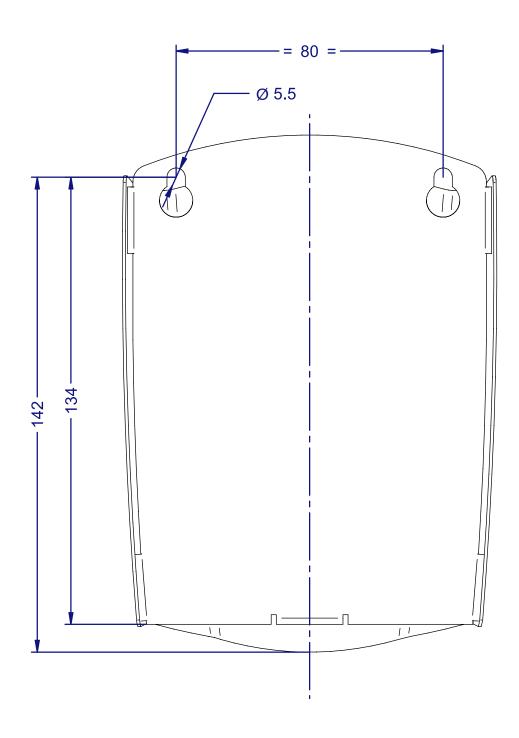

# **Platinum Sanitary Bag Holder** 77021CB

Fixing Holes:

**Dudley Industries Ltd**Preston Road, Lytham St Annes, Lancashire. FY8 5AT