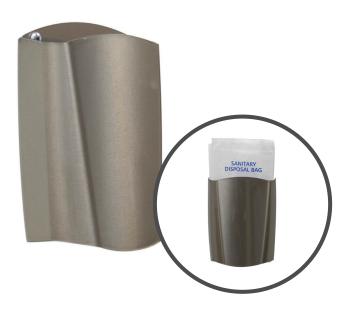

## Platinum Range Sanitary Bag Holder

Applicable to products:

77021CB Platinum Sanitary Bag Holder

Sanitary disposal bags help contain waste and keep sanitary bins clean in between services.

### **Product Image:**

#### **Product Description:**

- The holder presents bags in a handy and neat manner.
- Supports your washroom aesthetics.
- Innovative coating helps prevent fingerprint marks to keep dispensers looking their best.