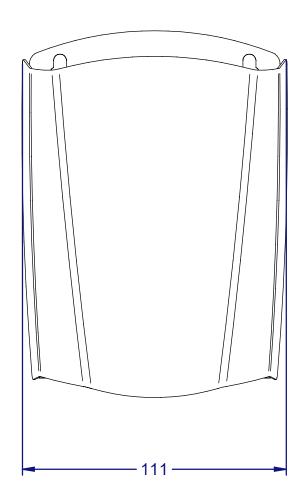

## **Product Specification:**

| Material:   | Stainless Steel            |
|-------------|----------------------------|
| Dimensions: | W.111mm x H.155mm x D.48mm |
| Weight:     | 0.27kg                     |
| Finish:     | Brushed with Clear Lacquer |