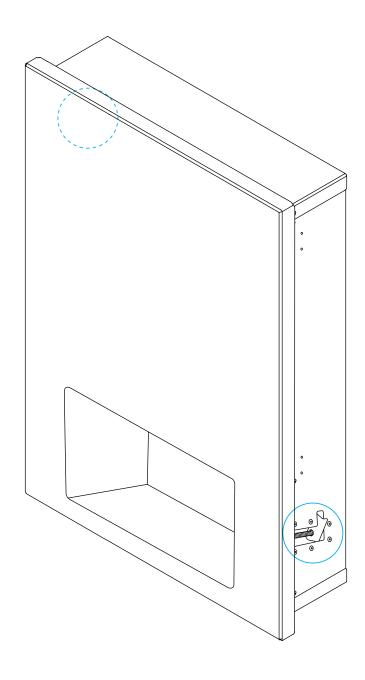

#### **General Assembly:**

## Fixing Holes:

Two methods of fixing:

- Panel Wall use the 2 clamps built into the unit (shown below).
- Noggin Frame screw 4 appropriate size screws into the front flange.