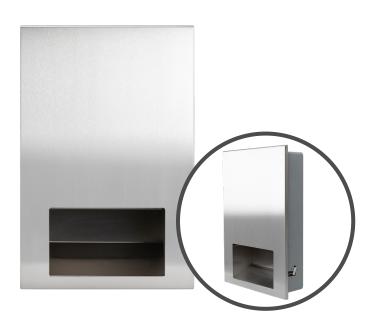

## **Recessed Paper Towel Dispenser** 92280SS

The recessed range provides a sleek and stylish addition to contemporary washrooms. It cleverly uses the wall cavity to achieve a seamless look and support the decor scheme.

### **Product Description:**

- Manufactured from Stainless Steel with a brushed finish.
- Recesses into a 100mm wall cavity.
- Front panel depth 16mm.
- Front face opens for ease of servicing/refilling.
- Locked to secure the consumable.
- Suitable C-fold or Multi-fold interleaved paper towels.
- The next towel is presented to the user.
- Fully seam welded fabrication.
- Can be used as a standalone dispenser or in combination with a hand dryer and waste bin.
- Capacity for 2 packs of paper towels.