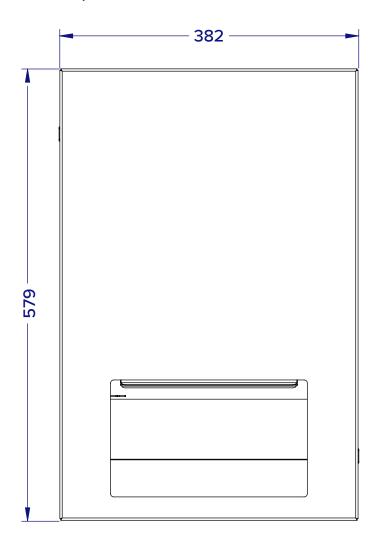

## Product Specification:

| Material:       | Stainless Steel             |
|-----------------|-----------------------------|
| Dimensions:     | W.382mm x H.579mm x D.116mm |
| Weight:         | 10.5kg                      |
| Packing/Carton: | 1 piece                     |
| Finish:         | Brushed                     |
| Warranty:       | 10 years                    |

#### **General Assembly:**