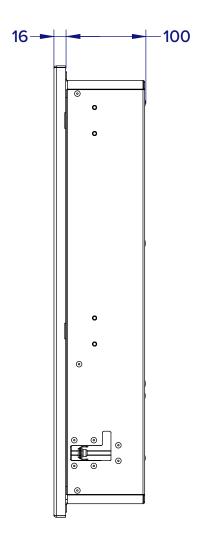

### **Product Description:**

- Manufactured from Stainless Steel with a brushed finish.
- Recesses into a 100mm wall cavity.
- Front panel depth 16mm.
- Front face opens for ease of servicing/refilling.
- Locked to secure the consumable.
- Suitable C-fold or Multi-fold interleaved paper towels.
- The next towel is presented to the user.
- Fully seam welded fabrication.
- Can be used as a standalone dispenser or in combination with a hand dryer and waste bin.
- Capacity for 2 packs of paper towels.

## Fixing Holes:

Two methods of fixing:

- Panel Wall use the 2 clamps built into the unit (shown below).
- Noggin Frame screw 4 appropriate size screws into the front flange.