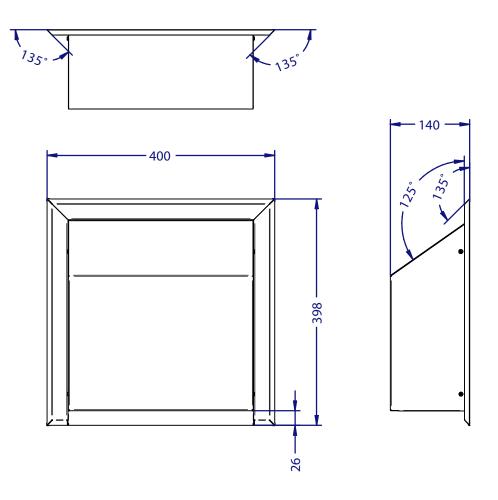

### **Product Specification:**

| Material:              | Stainless Steel                    |
|------------------------|------------------------------------|
| Dispenser Dimensions:  | W.325mm x H.334mm x D.138mm        |
| Wall Plate Dimensions: | W.400mm x H.398mm x D.10mm         |
| Complete Dimensions:   | W.400mm x H.398mm x D.140mm        |
| Finish:                | Brushed or White / Blue Power Coat |
| Packing/Carton:        | 1 piece                            |
| Warranty:              | 10 years                           |