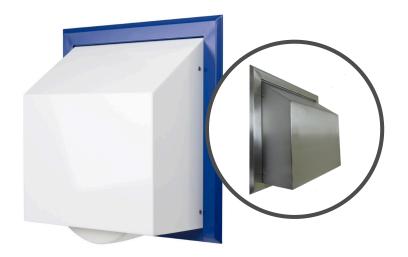

#### **Product Image:**

#### **Product Description:**

- Jumbo toilet roll dispenser
- Contemporary angular design reduces the potential to attach a ligature for the purposes of self-harm
- Dispenser fits securely into the recess provided by the wall plate, further preventing the potential for ligature points in high risk areas
- Easy for staff to refill
- Manufactured from high grade stainless steel for robustness and durability
- Finished with an attractive brushed steel surface or powder coated