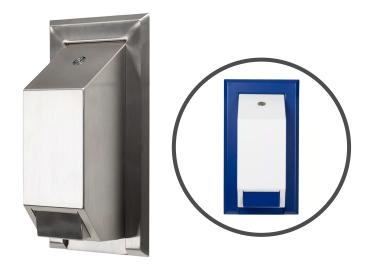

#### Safeguard Anti-Ligature Soap Dispenser

51032WB White Dispenser / Blue Wall Plate

51032SS Stainless Steel

Soap dispenser designed to help reduce the potential for self harm.

#### **Product Description:**

- 1L Liquid Soap dispenser
- Contemporary angular design reduces the potential to attach a ligature for the purposes of selfharm
- Internal 2mm stainless steel brackets provide strength to protect against vandalism
- Easy for staff to refill the soap reservoir
- Strong baton lock protects the contents
- Manufactured from high grade stainless steel for robustness and durability
- Also available in white & blue to provide high contrast identification to aid recognition for individuals with dementia
- Finished with an attractive brushed steel surface or powder coated