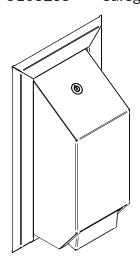

# **Technical Data Sheet**

# Safeguard Anti-Ligature Soap Dispenser

Applicable to products:

51032WB Safeguard Anti-Ligature Soap Dispenser White Dispenser / Blue Wall Plate 51032SS Safeguard Anti-Ligature Soap Dispenser Stainless Steel







#### Technical Data Sheet

#### Safeguard Anti-Ligature Soap Dispenser

51032WB White Dispenser / Blue Wall Plate

51032SS Stainless Steel



Soap dispenser designed to help reduce the potential for self harm.

#### **Product Image:**



#### **Product Description:**

- 1L Liquid Soap dispenser
- Contemporary angular design reduces the potential to attach a ligature for the purposes of selfharm
- Internal 2mm stainless steel brackets provide strength to protect against vandalism
- Easy for staff to refill the soap reservoir
- Strong baton lock protects the contents
- Manufactured from high grade stainless steel for robustness and durability
- Also available in white & blue to provide high contrast identification to aid recognition for individuals with dementia
- Finished with an attr