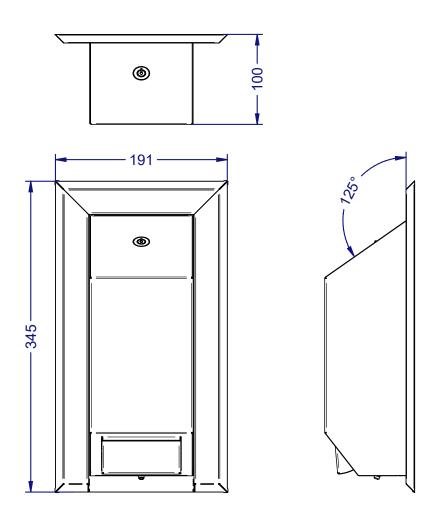

## **Product Specification:**

| Material:              | Stainless Steel                    |
|------------------------|------------------------------------|
| Dispenser Dimensions:  | W.120mm x H.280mm x D.97mm         |
| Wall Plate Dimensions: | W.191mm x H.345mm x D.10mm         |
| Complete Dimensions:   | W.191mm x H.345mm x D.99mm         |
| Finish:                | Brushed or White / Blue Power Coat |
| Packing/Carton:        | 1 piece                            |
| Warranty:              | 10 years                           |

## Line Drawing:

Available for specification at:

**Dudley Industries Ltd** Preston Road, Lytham St Annes, Lancashire. FY8 5AT